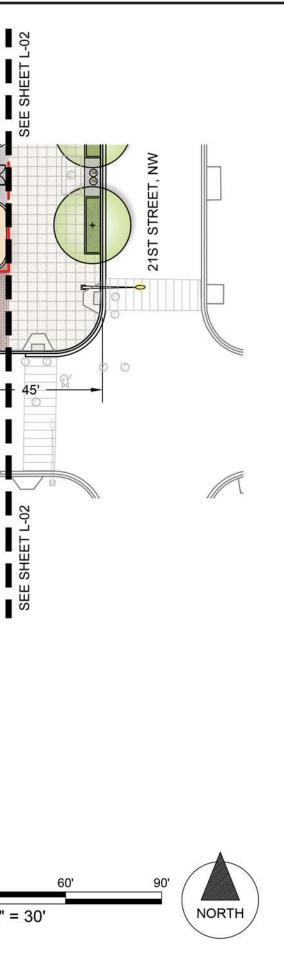

## **PENN. AVENUE SITE PLAN**

NOTES:

1. STREETSCAPE INFORMATION IS SHOWN IN CONCEPT FOR ILLUSTRATIVE PURPOSES. THE FINAL DETAILS OF THE STREETSCAPE IMPROVEMENTS WILL BE SELECTED DURING DETAILED DESIGN PHASES OF WORK AND CONFORM WITH APPLICABLE DESIGN & PERMITTING STANDARDS.

0 30' 1" = 30'