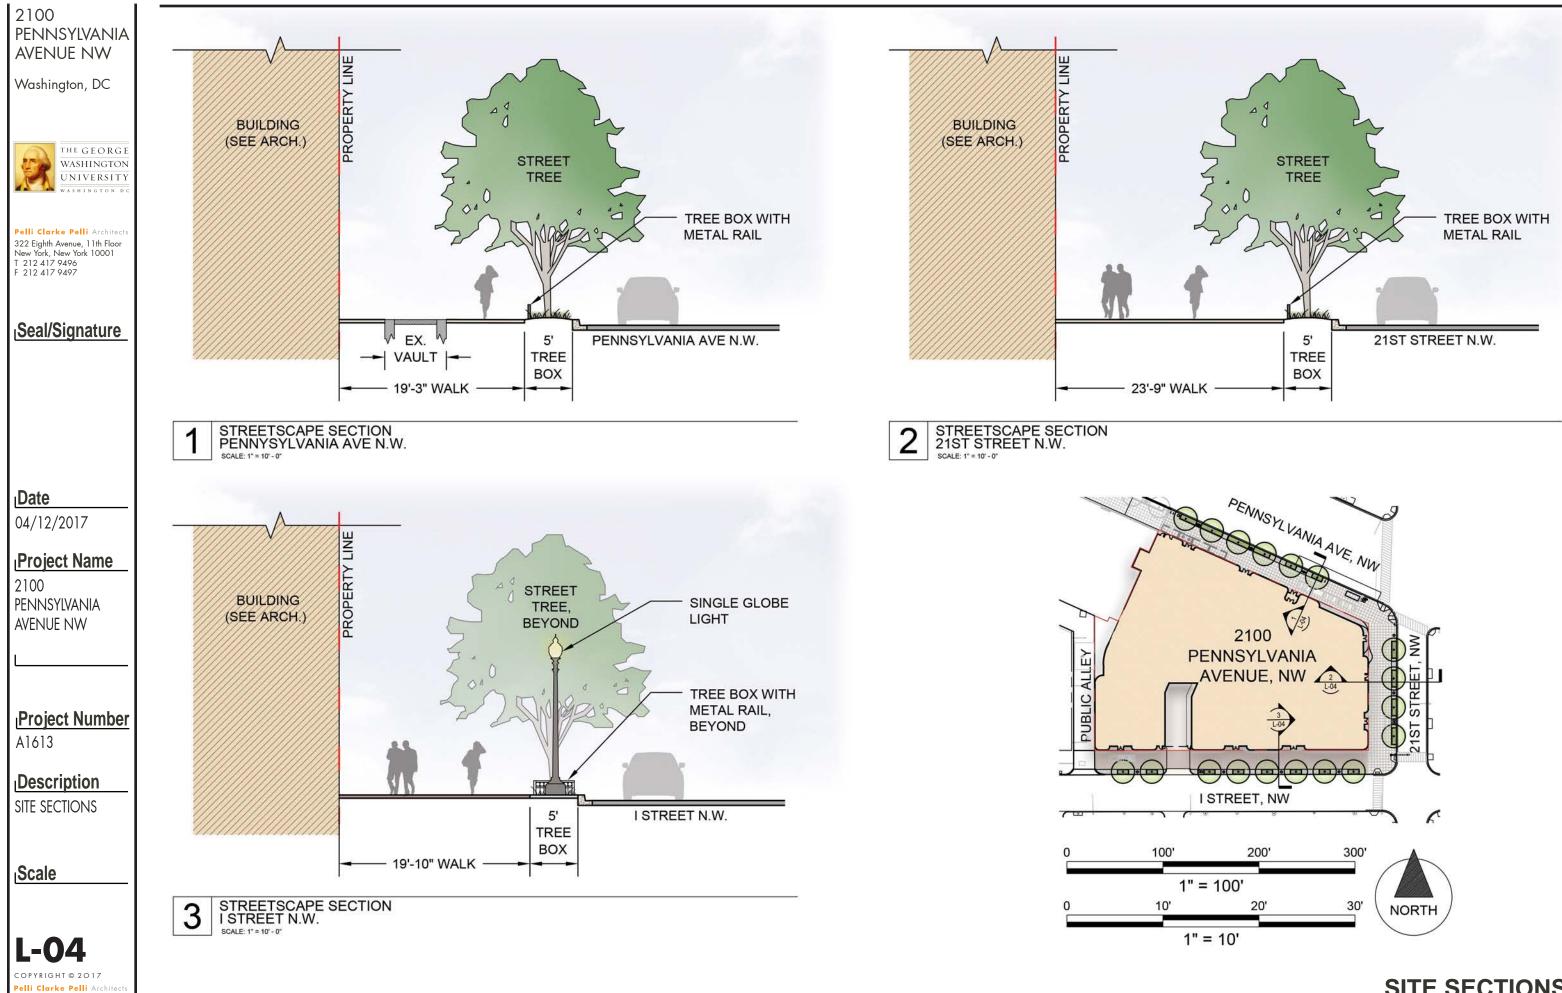

## SITE SECTIONS

TREE PIT FENCE

**BIKE RACK** 

COBBLE PAVERS

1

GWU STANDARD TRASH RECEPTACLES

SCORED CONCRETE PAVING

BRICK SIDEWALK