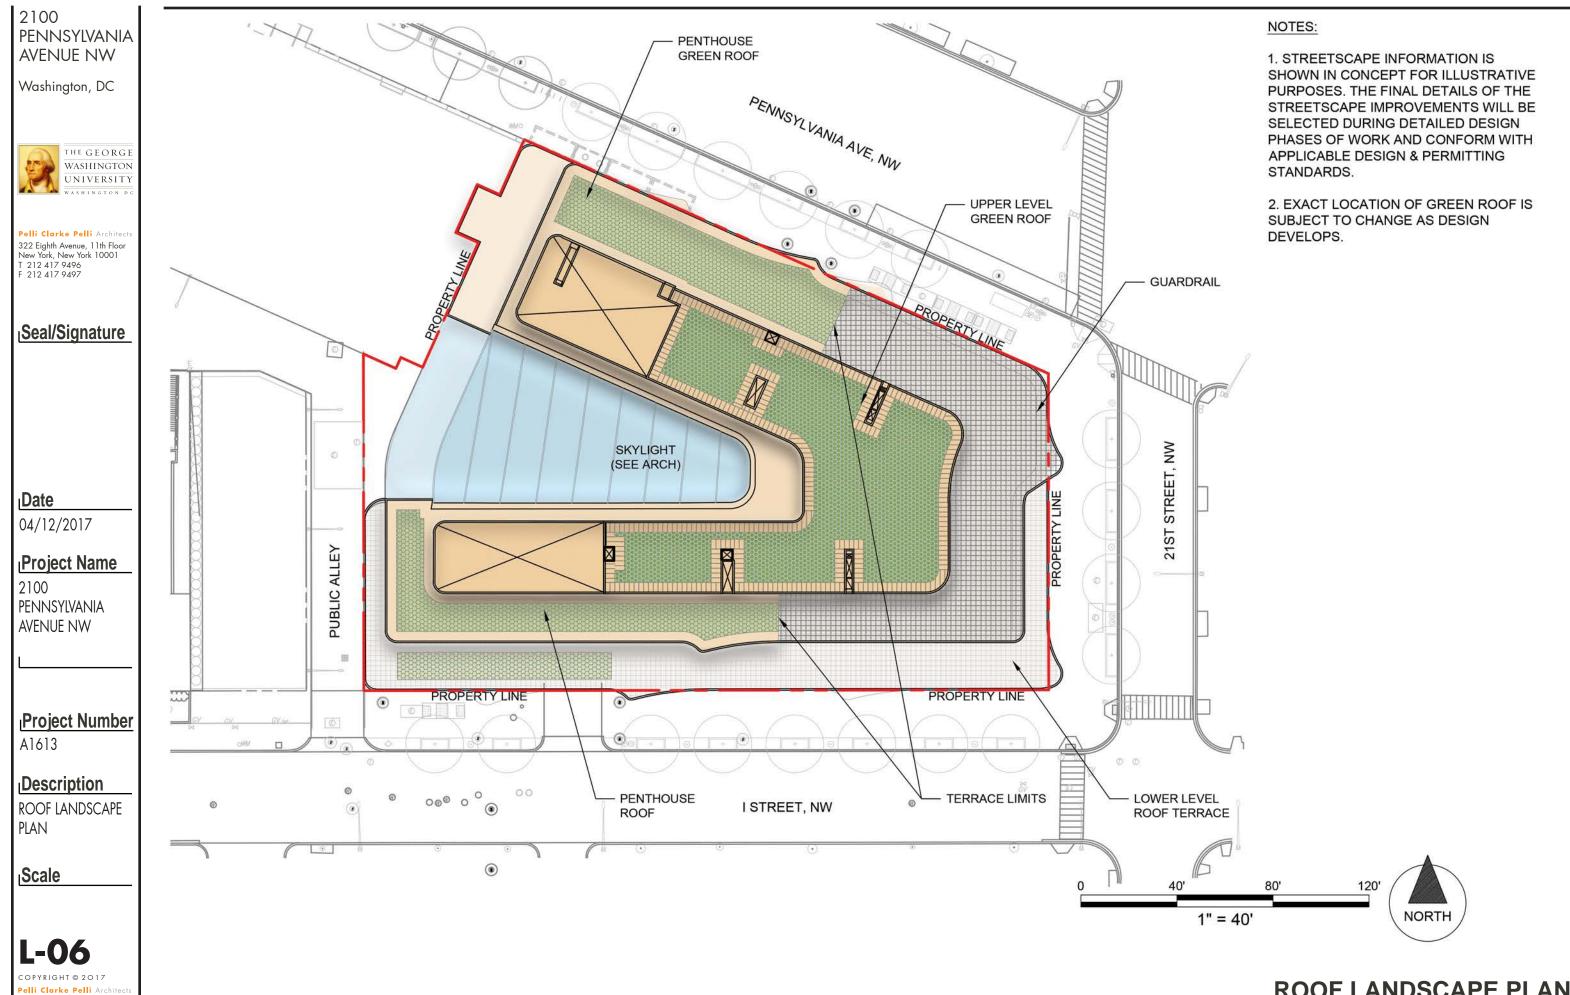

## **ROOF LANDSCAPE PLAN**

**GREEN AREA RATIO PLAN** 

#### 2100 PENNSYLVANIA AVENUE NW

Washington, DC

Pelli Clarke Pelli Archite 322 Eighth Avenue, 11th Floor New York, New York 10001 T 212 417 9496 F 212 417 9497

## **Seal/Signature**

Date 04/12/2017

### Project Name

2100 PENNSYLVANIA AVENUE NW

Project Number A1613

Description **GREEN AREA RATIO** Plan

## **IScale**

**L-07** COPYRIGHT © 2017 elli Clarke Pelli Architec