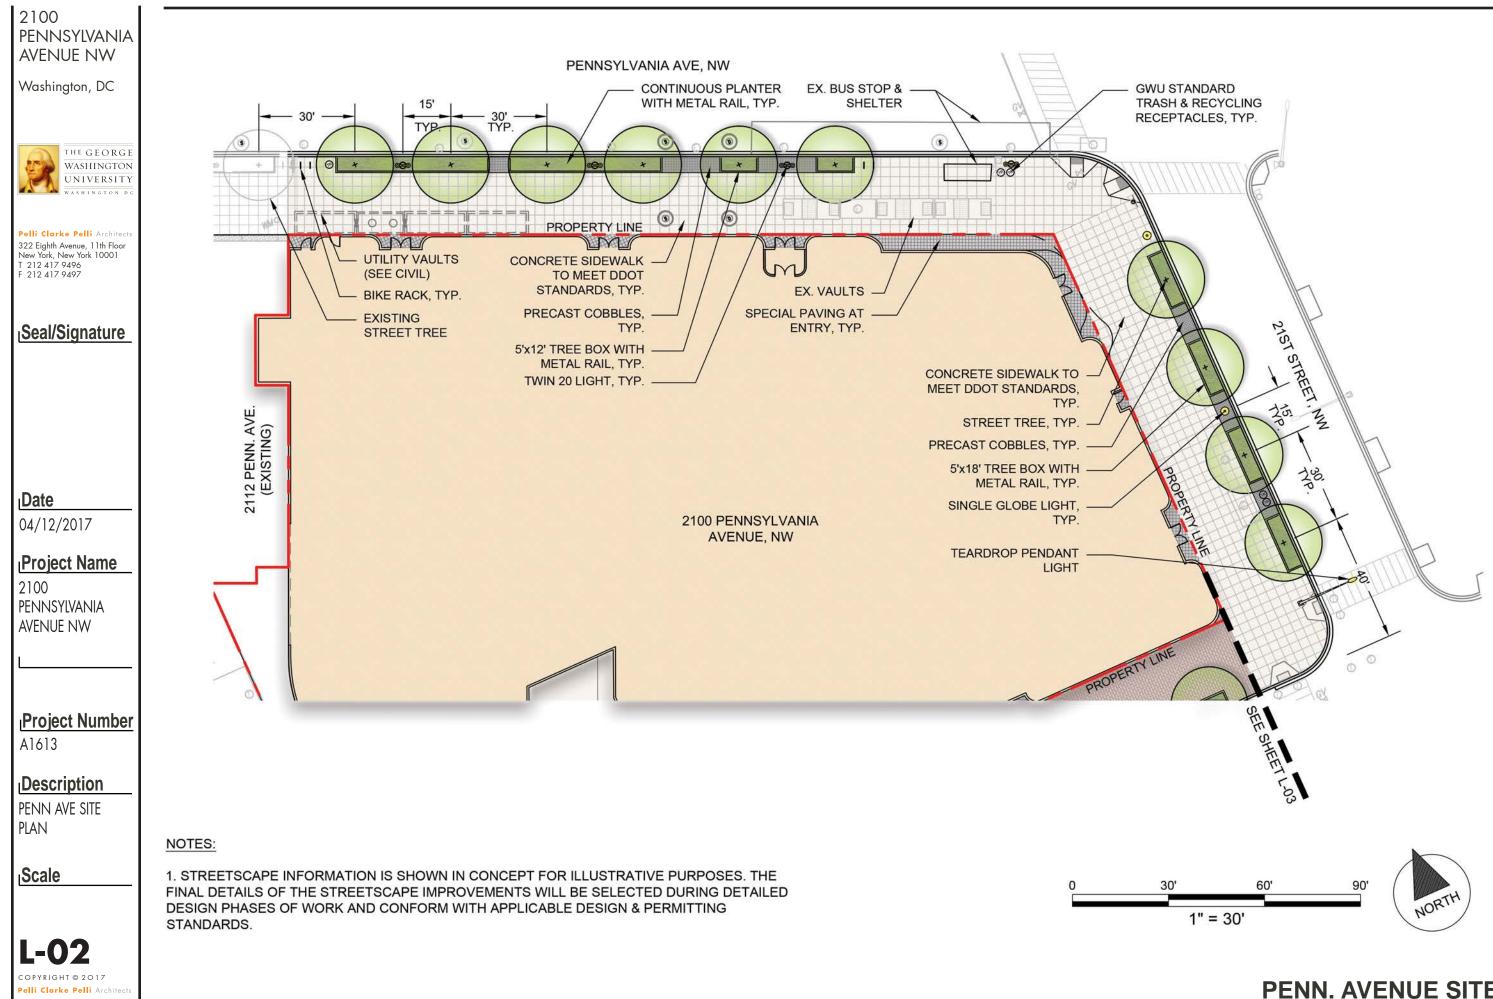

## **PENN. AVENUE SITE PLAN**

NOTES:

1. STREETSCAPE INFORMATION IS SHOWN IN CONCEPT FOR ILLUSTRATIVE PURPOSES. THE FINAL DETAILS OF THE STREETSCAPE IMPROVEMENTS WILL BE SELECTED DURING DETAILED DESIGN PHASES OF WORK AND CONFORM WITH APPLICABLE DESIGN & PERMITTING STANDARDS.

#### NOTES:

1. STREETSCAPE INFORMATION IS SHOWN IN CONCEPT FOR ILLUSTRATIVE PURPOSES. THE FINAL DETAILS OF THE STREETSCAPE IMPROVEMENTS WILL BE SELECTED DURING DETAILED DESIGN PHASES OF WORK AND CONFORM WITH APPLICABLE DESIGN & PERMITTING STANDARDS.

#### 2100 Pennsylvania Avenue nw

Washington, DC

Pelli Clarke Pelli Architects 322 Eighth Avenue, 11th Floor New York, New York 10001 T 212 417 9496 F 212 417 9497

### Project Name

2100 PENNSYLVANIA AVENUE NW

IProject Number A1613

I Description