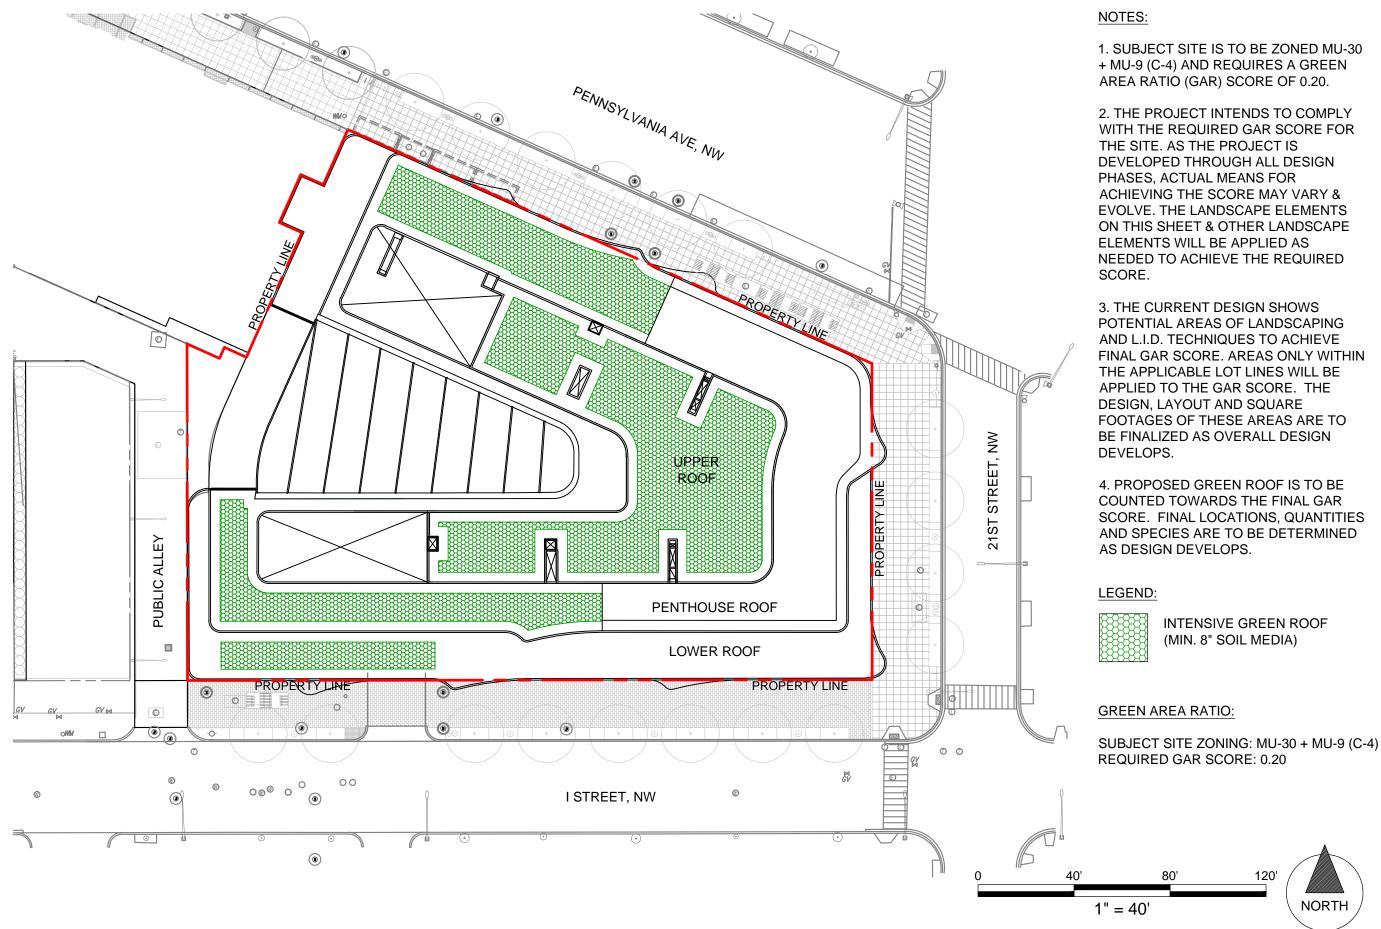

## **ROOF LANDSCAPE PLAN**

**GREEN AREA RATIO PLAN** 

#### 2100 PENNSYLVANIA AVENUE NW

Washington, DC

Pelli Clarke Pelli Archite 322 Eighth Avenue, 11th Floor New York, New York 10001 T 212 417 9496 F 212 417 9497

## **Seal/Signature**

Date 04/12/2017

### Project Name

2100 PENNSYLVANIA AVENUE NW

Project Number A1613

Description **GREEN AREA RATIO** Plan

## **IScale**

**L-07** COPYRIGHT © 2017 elli Clarke Pelli Architec