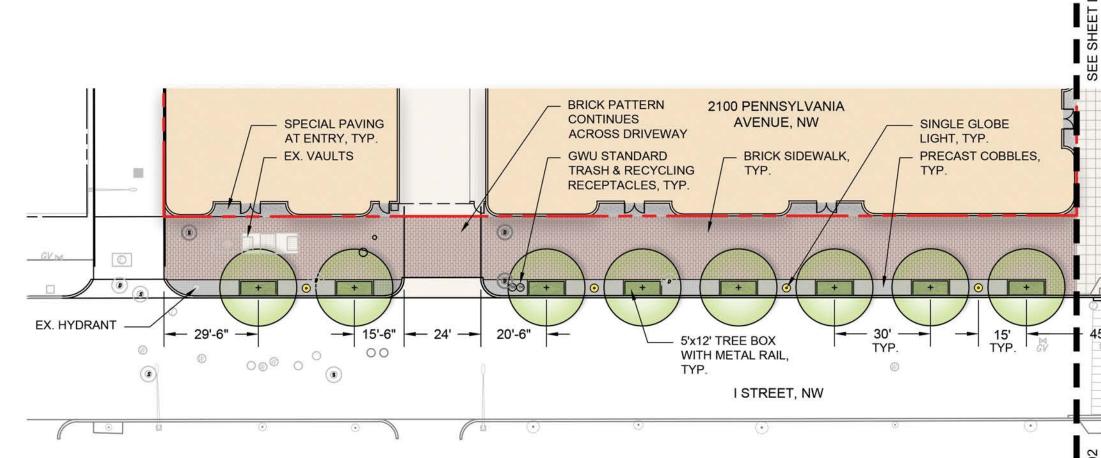

SITE LANDSCAPE PLAN

1" = 40'

#### NOTES:

1. STREETSCAPE INFORMATION IS SHOWN IN CONCEPT FOR ILLUSTRATIVE PURPOSES. THE FINAL DETAILS OF THE STREETSCAPE IMPROVEMENTS WILL BE SELECTED DURING DETAILED DESIGN PHASES OF WORK AND CONFORM WITH APPLICABLE DESIGN & PERMITTING STANDARDS.



# 2100 PENNSYLVANIA AVENUE NW Washington, DC THE GEORGE WASHINGTON UNIVERSITY Pelli Clarke Pelli Archited 322 Eighth Avenue, 11th Floor New York, New York 10001 T 212 417 9496 F 212 417 9497 Seal/Signature Date 04/12/2017 Project Name 2100 PENNSYLVANIA AVENUE NW Project Number A1613 Description SITE LANDSCAPE PLAN **IScale L-01**

COPYRIGHT © 2017

Pelli Clarke Pelli Architect



## **PENN. AVENUE SITE PLAN**



NOTES:

1. STREETSCAPE INFORMATION IS SHOWN IN CONCEPT FOR ILLUSTRATIVE PURPOSES. THE FINAL DETAILS OF THE STREETSCAPE IMPROVEMENTS WILL BE SELECTED DURING DETAILED DESIGN PHASES OF WORK AND CONFORM WITH APPLICABLE DESIGN & PERMITTING STANDARDS.

0 30' 1" = 30'

## I STREET SITE PLAN



#### 2100 Pennsylvania Avenue nw

Washington, DC





Pelli Clarke Pelli Architects 322 Eighth Avenue, 11th Floor New York, New York 10001 T 212 417 9496 F 212 417 9497

## ISeal/Signature

Date 04/12/2017

### Project Name

2100 PENNSYLVANIA AVENUE NW

IProject Number A1613

I Description







## SITE SECTIONS



TREE PIT FENCE

**BIKE RACK** 

COBBLE PAVERS

1



GWU STANDARD TRASH RECEPTACLES



SCORED CONCRETE PAVING



BRICK SIDEWALK

#### 2100 Pennsylvania Avenue nw

Washington, DC





Pelli Clar