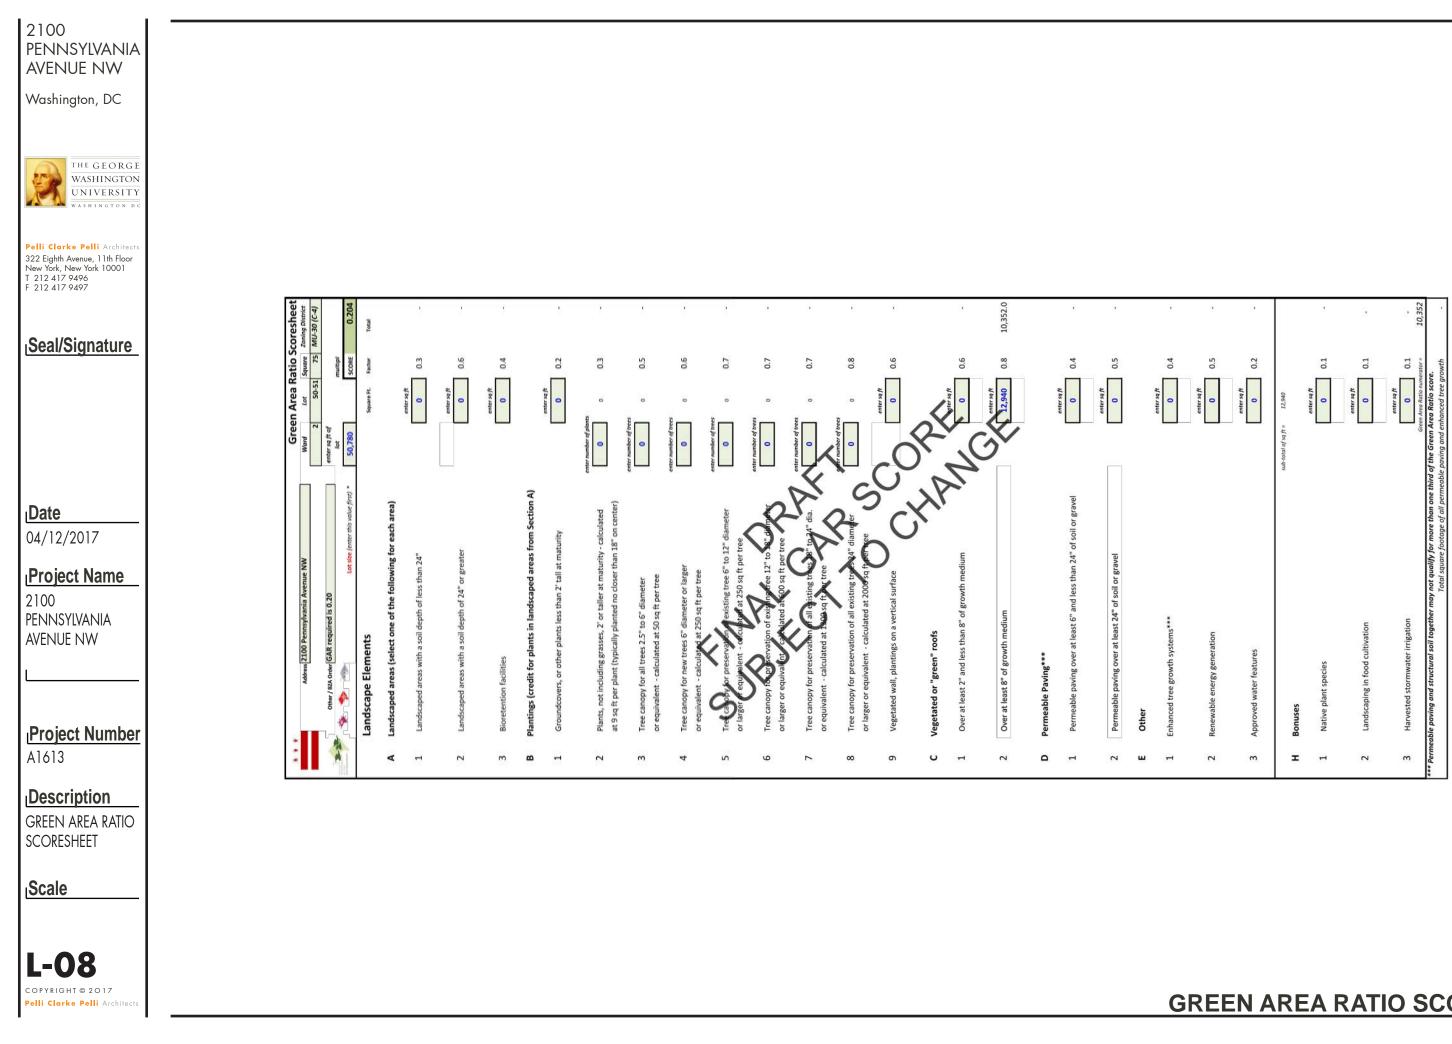

### Project Name

2100 PENNSYLVANIA AVENUE NW

Project Number A1613

Description **GREEN AREA RATIO** Plan

## **IScale**

**L-07** COPYRIGHT © 2017 elli Clarke Pelli Architec