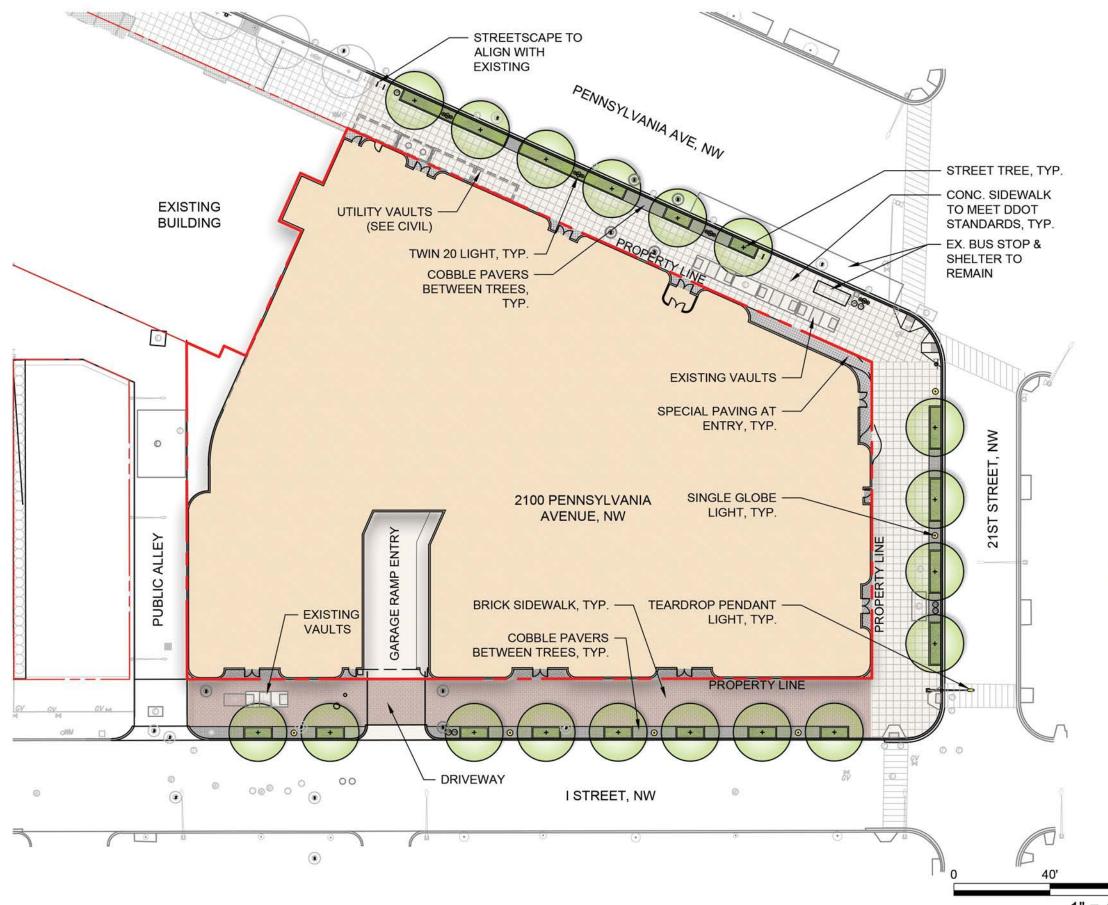

SITE LANDSCAPE PLAN

1" = 40'

# 2100 PENNSYLVANIA AVENUE NW Washington, DC THE GEORGE WASHINGTON UNIVERSITY Pelli Clarke Pelli Archited 322 Eighth Avenue, 11th Floor New York, New York 10001 T 212 417 9496 F 212 417 9497 Seal/Signature Date 04/12/2017 Project Name 2100 PENNSYLVANIA AVENUE NW Project Number A1613 Description SITE LANDSCAPE PLAN **IScale L-01**