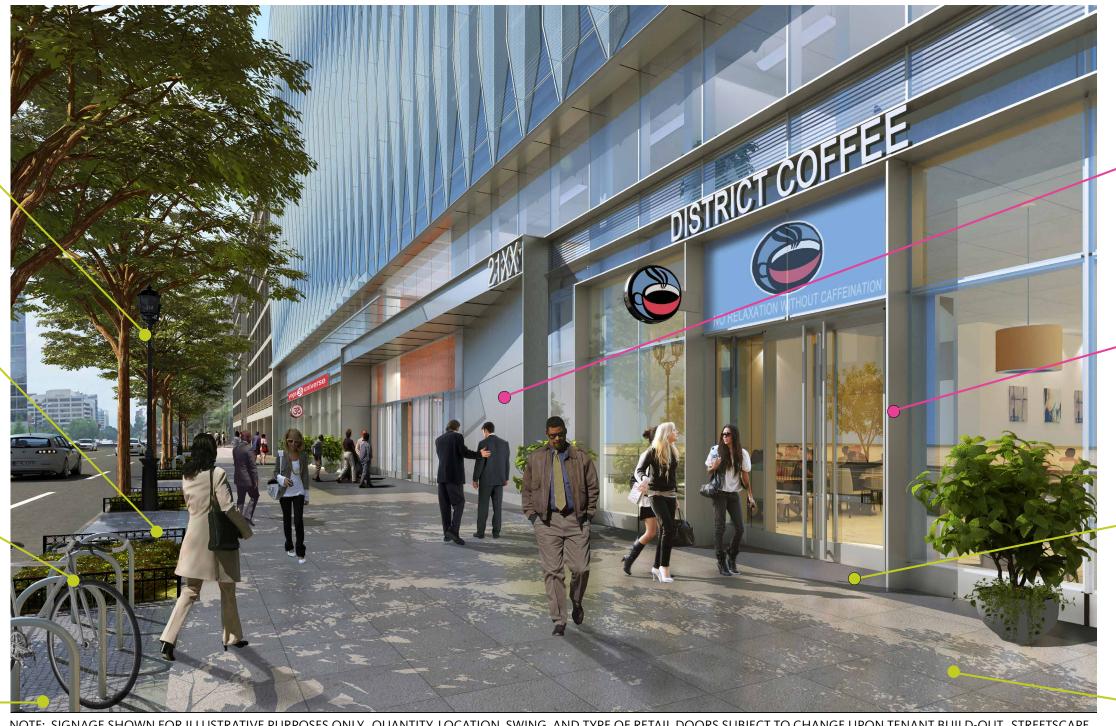

DDOT STANDARD BICYCLE RACK

STONE PAVING

NOTE: SIGNAGE SHOWN FOR ILLUSTRATIVE PURPOSES ONLY. QUANTITY, LOCATION, SWING, AND TYPE OF RETAIL DOORS SUBJECT TO CHANGE UPON TENANT BUILD-OUT. STREETSCAPE DETAILS ARE SHOWN IN CONCEPT FOR ILLUSTRATIVE PURPOSES. THE FINAL DETAILS OF STREETSCAPE IMPROVEMENTS WILL BE SELECTED DURING DETAILED DESIGN PHASES OF WORK AND CONFORM WITH APPLICABLE DESIGN AND PERMITTING STANDARDS

NORTH FACADE

NOTE: SIGNAGE SHOWN FOR ILLUSTRATIVE PURPOSES ONLY. QUANTITY, LOCATION, SWING, AND TYPE OF DOORS SUBJECT TO CHANGE UPON TENANT BUILD-OUT. STREETSCAPE DETAILS ARE SHOWN IN CONCEPT FOR ILLUSTRATIVE PURPOSES. THE FINAL DETAILS OF STREETSCAPE IM-PROVEMENTS WILL BE SELECTED DURING DETAILED DESIGN PHASES OF WORK AND CONFORM WITH APPLICABLE DESIGN AND PERMITTING STANDARDS