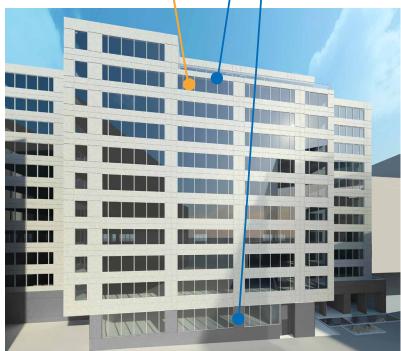

NORTH FACADE

NOTE: SIGNAGE SHOWN FOR ILLUSTRATIVE PURPOSES ONLY. QUANTITY, LOCATION, SWING, AND TYPE OF DOORS SUBJECT TO CHANGE UPON TENANT BUILD-OUT. STREETSCAPE DETAILS ARE SHOWN IN CONCEPT FOR ILLUSTRATIVE PURPOSES. THE FINAL DETAILS OF STREETSCAPE IM-PROVEMENTS WILL BE SELECTED DURING DETAILED DESIGN PHASES OF WORK AND CONFORM WITH APPLICABLE DESIGN AND PERMITTING STANDARDS