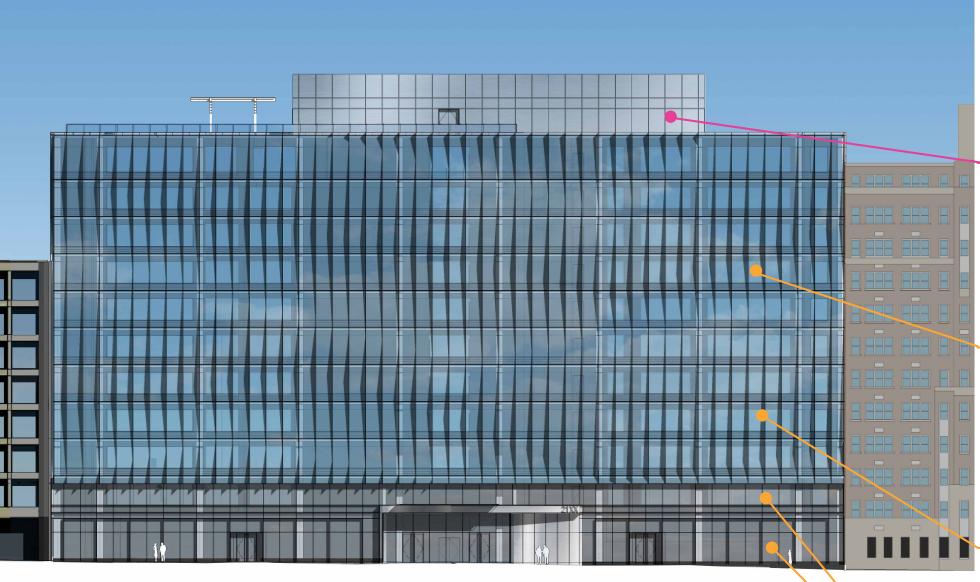

NORTH FACADE

NOTE: SIGNAGE SHOWN FOR ILLUSTRATIVE PURPOSES ONLY. QUANTITY, LOCATION, SWING, AND TYPE OF DOORS SUBJECT TO CHANGE UPON TENANT BUILD-OUT. STREETSCAPE DETAILS ARE SHOWN IN CONCEPT FOR ILLUSTRATIVE PURPOSES. THE FINAL DETAILS OF STREETSCAPE IM-PROVEMENTS WILL BE SELECTED DURING DETAILED DESIGN PHASES OF WORK AND CONFORM WITH APPLICABLE DESIGN AND PERMITTING STANDARDS