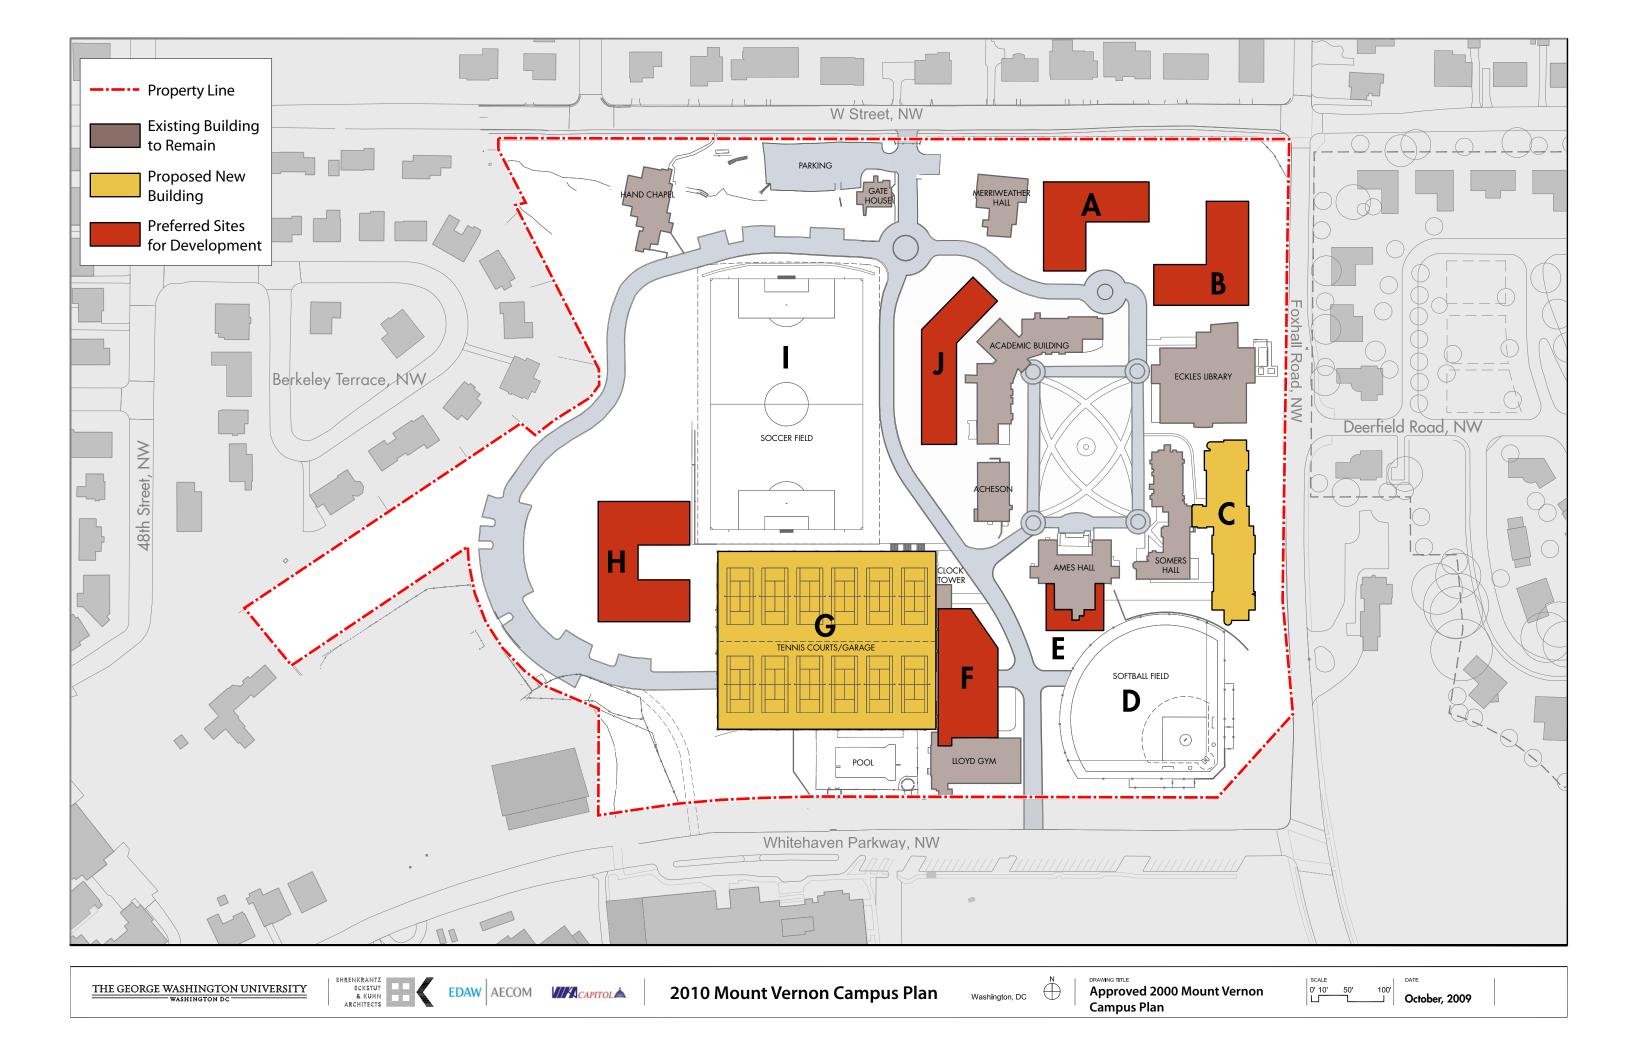

## EXHIBIT F Existing Conditions - Current Campus Buildings

Lot Area

970,655

| Site/Building                                                                                 | Use  | Height <sup>1</sup> | Number of Stories <sup>2</sup>     | Gross Floor Area | Lot Coverage |
|-----------------------------------------------------------------------------------------------|------|---------------------|------------------------------------|------------------|--------------|
| Main Academic Building/Post Hall                                                              | AA   | 30                  | 2                                  | 28,046           | 13,550       |
| Webb Building                                                                                 | AA   | 20                  | 1                                  | 3,600            | 3,300        |
| Acheson Science Center                                                                        | AA   | 35                  | 1                                  | 6,271            | 3,700        |
| Ames Hall                                                                                     | RCAS | 35                  | 2                                  | 20,450           | 7,900        |
| Somers Residence Hall                                                                         | RCAS | 43                  | 3                                  | 69,735           | 22,700       |
| Eckles Memorial Library                                                                       | AA   | 53                  | 3                                  | 33,618           | 14,900       |
| Cole Hall                                                                                     | RCAS | 39                  | 4                                  | 9,521            | 3,100        |
| Hensley Hall                                                                                  | RCAS | 35                  | 4                                  | 10,846           | 3,200        |
| Clark Hall                                                                                    | RCAS | 38                  | 4                                  | 9,736            | 3,050        |
| Merriweather Hall                                                                             | RCAS | 34                  | 3                                  | 12,648           | 4,550        |
| Gatehouse                                                                                     | AA   | 20                  | 1                                  | 995              | 1,500        |
| Florence Hollis Hand Chapel                                                                   | RCAS | 30                  | 1                                  | 7,436            | 5,100        |
| Pelham Hall Redevelopment Project <sup>3</sup>                                                | RCAS | 51                  | 4                                  | 92,761           | 24,400       |
| Tennis/Parking Facility                                                                       | RCAS | 12                  | 1                                  | 31,740           | 75,300       |
| Lloyd Gymnasium                                                                               | RCAS | 30                  | 2                                  | 10,155           | 9,500        |
| TOTALS                                                                                        |      |                     |                                    | 347,558          | 195,750      |
|                                                                                               |      |                     | Total Existing GFA<br>Existing FAR | 347,558<br>0.358 |              |
| Total Additional GFA Approved Under 2000 Plan<br>GFA Constructed Since 2000 Plan <sup>4</sup> |      |                     | 320,000<br>(169,501)               |                  |              |
|                                                                                               |      |                     | ining Under 2000 Plan              | 150,499          |              |
|                                                                                               |      |                     | Existing Lot Occupanc              | у                | 20.17%       |