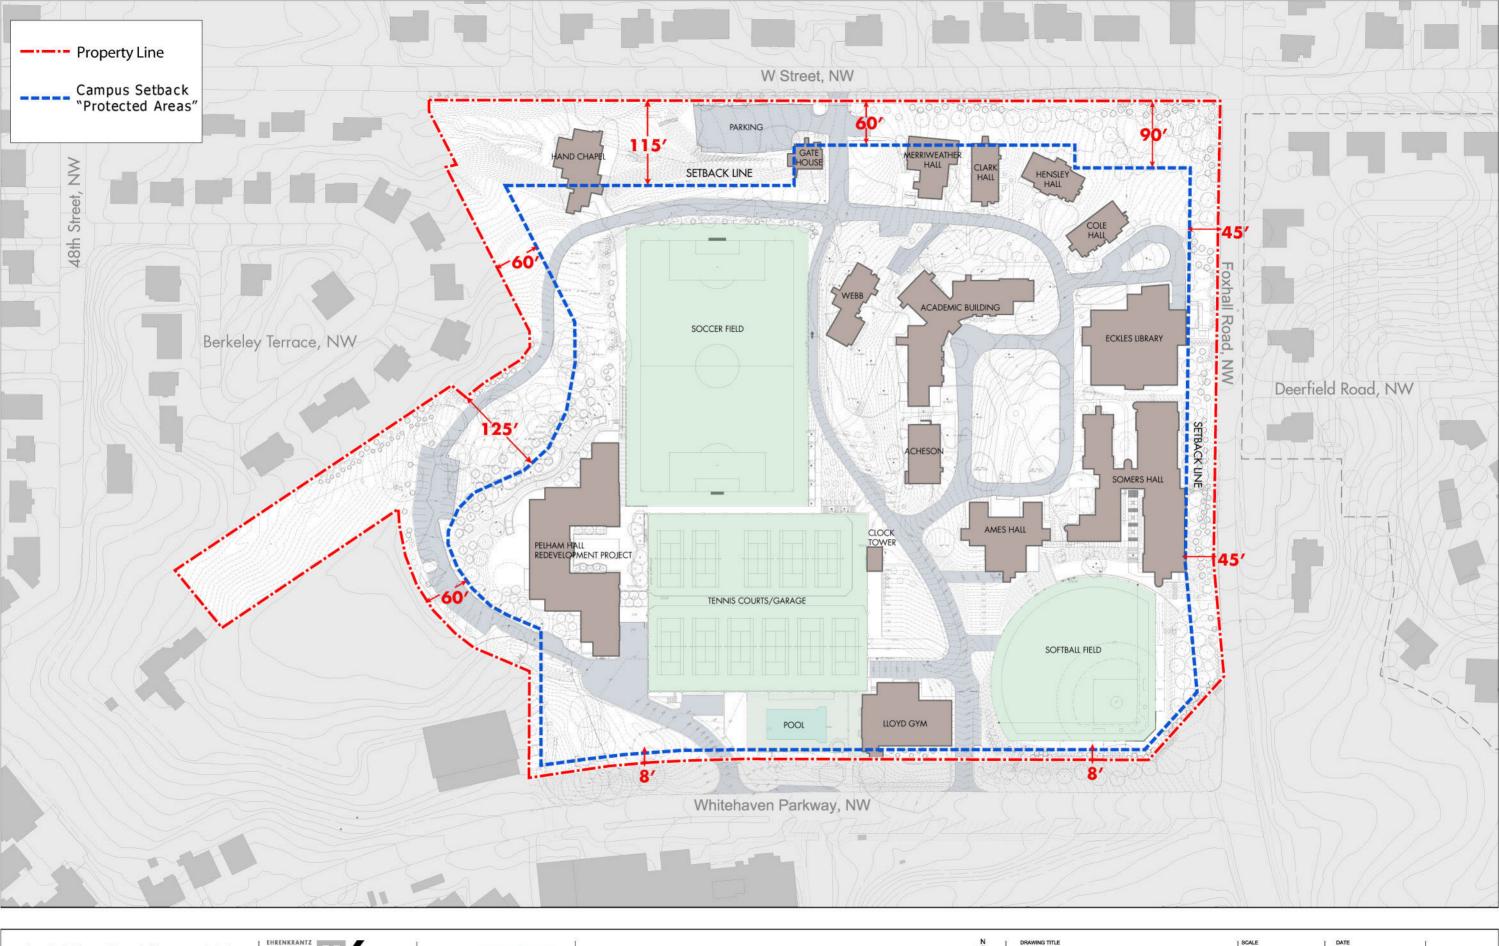

4 - Includes Tennis/Parking Facility, Addition to Somers Hall (45,000 SF), and Pelham Hall Redevelopment Project

THE GEORGE WASHINGTON UNIVERSITY

2010 Mount Vernon Campus Plan Washington, DC

Existing Campus Setback For "Protected Areas" 
 Scale
 Date

 0' 10'
 50'
 100'

 Cotober, 2009