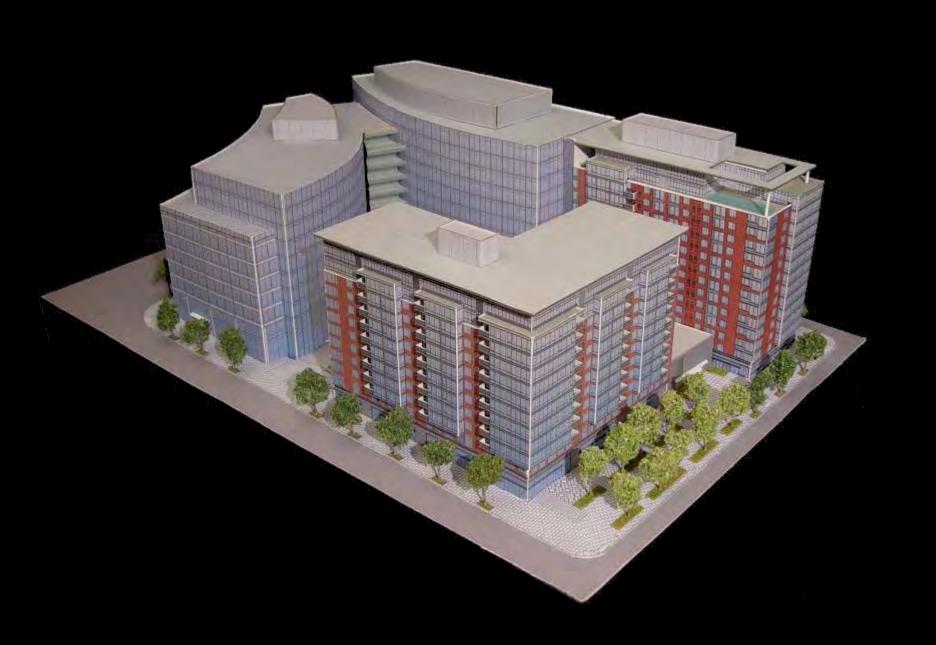

COPYRIGHT & 2004 - PELLI CLARKE FELLI ARCHITECTS

SASAKI

**SQUARE 54** 

COURTYARD & RAINWATER GARDEN PLAN

CALE: ASSHOR

SQUARE 54 - WASHINGTON CIRCLE

SITE SECTIONS

0 # 8 16