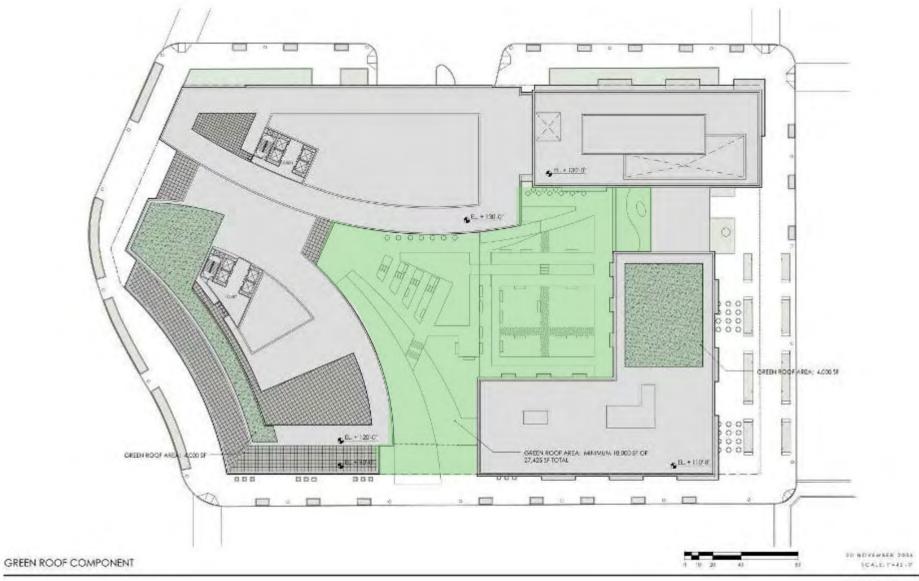

COPYRIGHT & 2004 - PELLI CLARKE FELLI ARCHITECTS

SASAKI

**SQUARE 54** 

COURTYARD & RAINWATER GARDEN PLAN

CALE: ASSHOR

SQUARE 54 - WASHINGTON CIRCLE

SITE SECTIONS

0 # 8 16