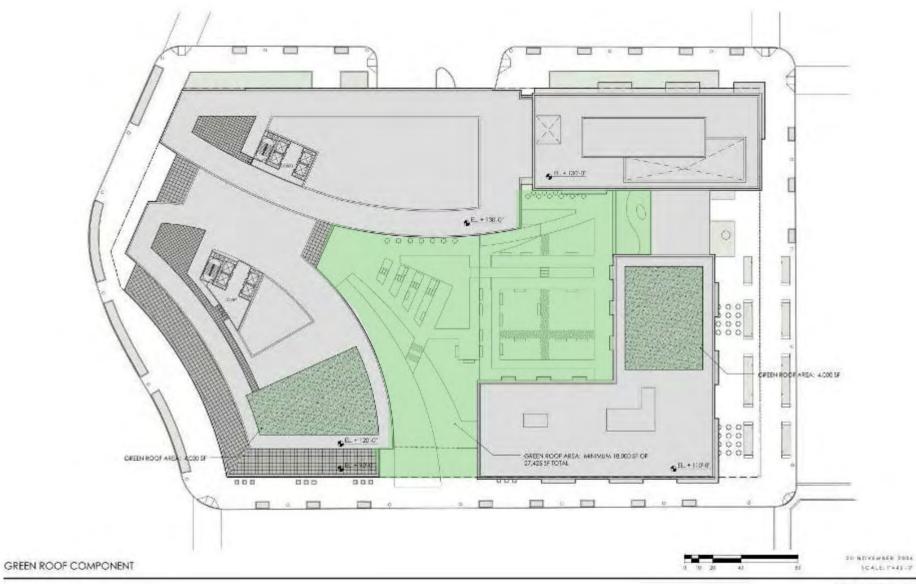

COPYRIGHT & 2004 - PELLI CLARKE FELLI ARCHITECTS

SASAKI

**SQUARE 54** 

COURTYARD & RAINWATER GARDEN PLAN

CALE: ASSHOR

SQUARE 54 - WASHINGTON CIRCLE

SITE SECTIONS

0 # 8 16