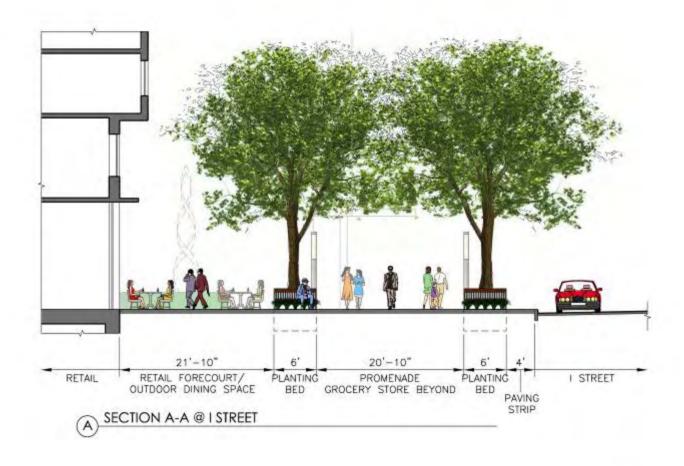

31 OCTOBER 2004 \$CALE:1/#'=1'-#'

SITE SECTIONS

0 4 8 16

31 OCTOBER 2006 \$CALE:1/#'=1'-0'