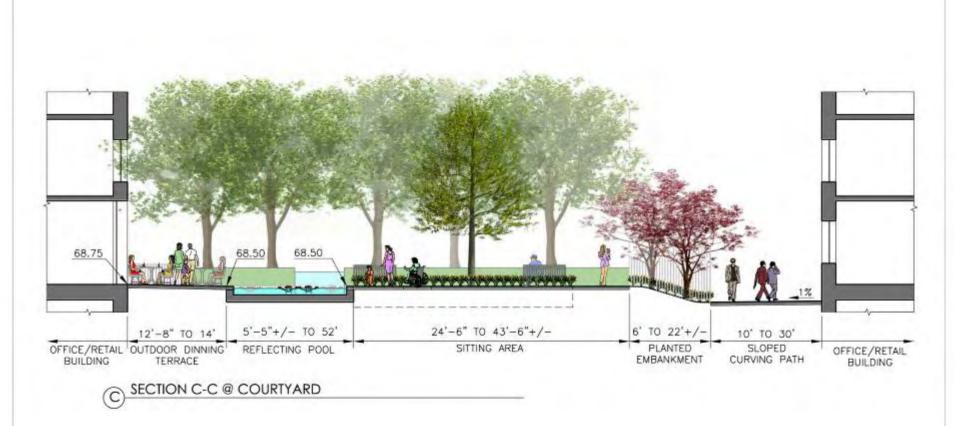

COPYRIGHT & 2004 - PELLI CLARKE FELLI ARCHITECTS

SASAKI

**SQUARE 54** 

COURTYARD & RAINWATER GARDEN PLAN

CALE: ASSHOR

SQUARE 54 - WASHINGTON CIRCLE

SITE SECTIONS

0 # 8 16