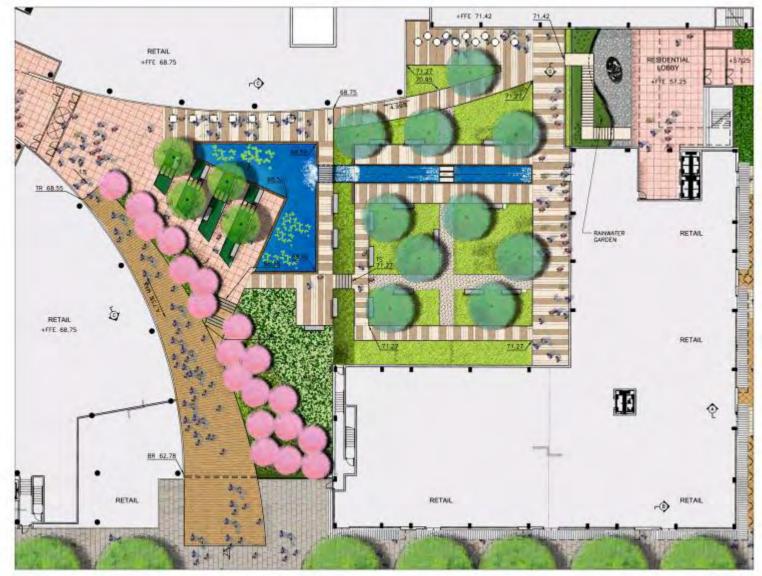

COPYRIGHT & 2004 - PELLI CLARKE FELLI ARCHITECTS

SASAKI

**SQUARE 54** 

COURTYARD & RAINWATER GARDEN PLAN

CALE: ASSHOR

SQUARE 54 - WASHINGTON CIRCLE

SITE SECTIONS

0 # 8 16