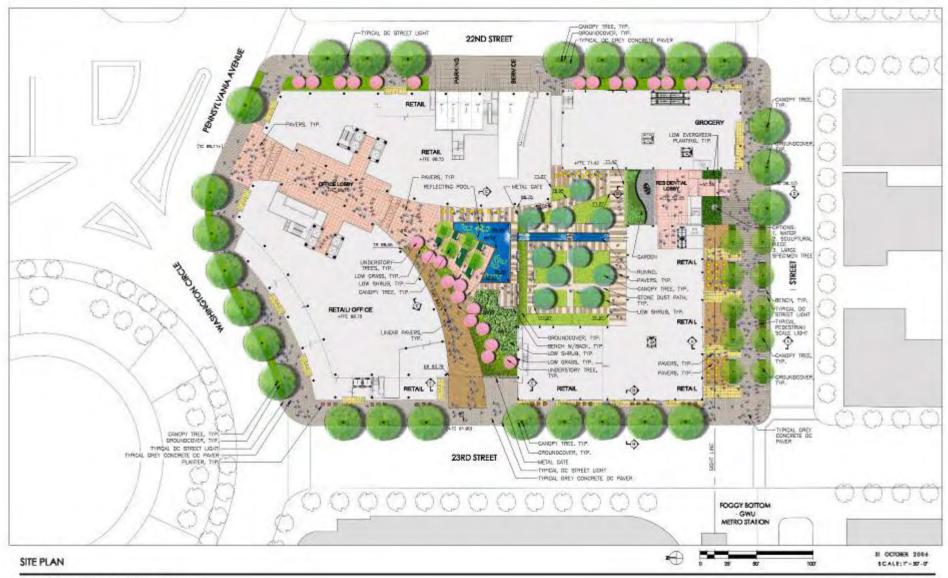

SCALE: I/F = Y - F

N/
PATHENY
80°-11\*
COUNTRIAN
COUNTRIAN
COUNTRIAN
RESCRIPTION

E SECTION E-EN 23RD ST, PEDESTRIAN ACCESS

31 OCTOBER 2004 SCALE: 1/8" = T -0"

SITE SECTIONS

(B) SECTION B-B @ 23RD STREET

SITE SECTIONS

31 OCTOBER 2004 \$CALE:1/#'=1'-#'

SITE SECTIONS

0 4 8 16

31 OCTOBER 2006 \$CALE:1/#'=1'-0'