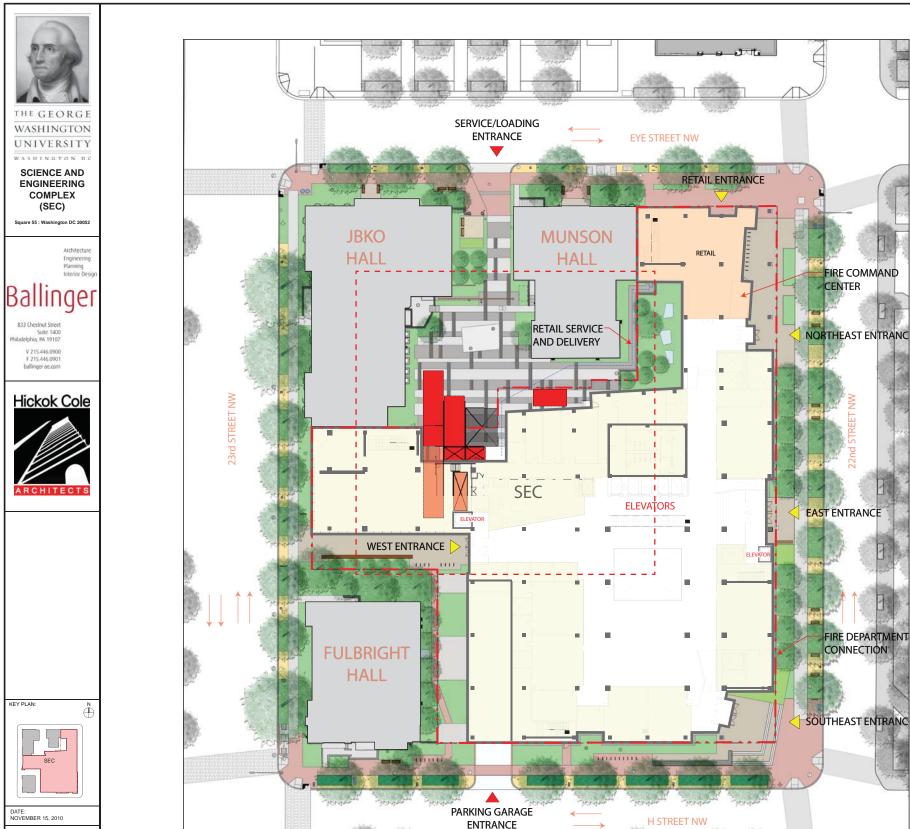

CIRCULATION AND LOADING PLAN

SEC **ELEVATO** CIRCULATION AND LOADING PLAN - DETAIL

RETAIL SERVICE

AND DELIVERY

### NOTE:

12,

ELEVATOR

WEST ENTRANCE

VEHICULAR ENTRANCE

PEDESTRIAN ENTRANCE

55' LOADING BERTH

COMPACTORS

LOADING BERTH/SERVICE SPACE

ALUT TITL

## ONE 12' x 55' LOADING BERTH PROVIDED

- Approximately 1 Scheduled Delivery per Quarter
- Unloaded by Crane Inside Building
- 14' Vertical Clearance
- 200 S.F. Adjacent Loading Platform

# ONE 12' X 45' LOADING BERTHS PROVIDED

- Daily Deliveries
- 14' Vertical Clearance

## ONE 12' X 30' LOADING BERTHS PROVIDED

- Daily Deliveries
- 14' Vertical Clearance

### ONE 10'x 20' SERVICE SPACE PROVIDED

- Daily Parcel/Courier Deliveries
- 10' Vertical Clearance

#### THREE LOADING PLATFORMS PROVIDED

- 2 @ 100 S.F. Each
- 1 @ 200 S.F.

NOTE: INTERIOR LAYOUTS ARE ILLUSTRATIVE ONLY AND SUBJECT TO CHANGE ON FINAL PLAN

PLAN A-21

50' 100' 200' SCALE: 1"= 50' - 0"