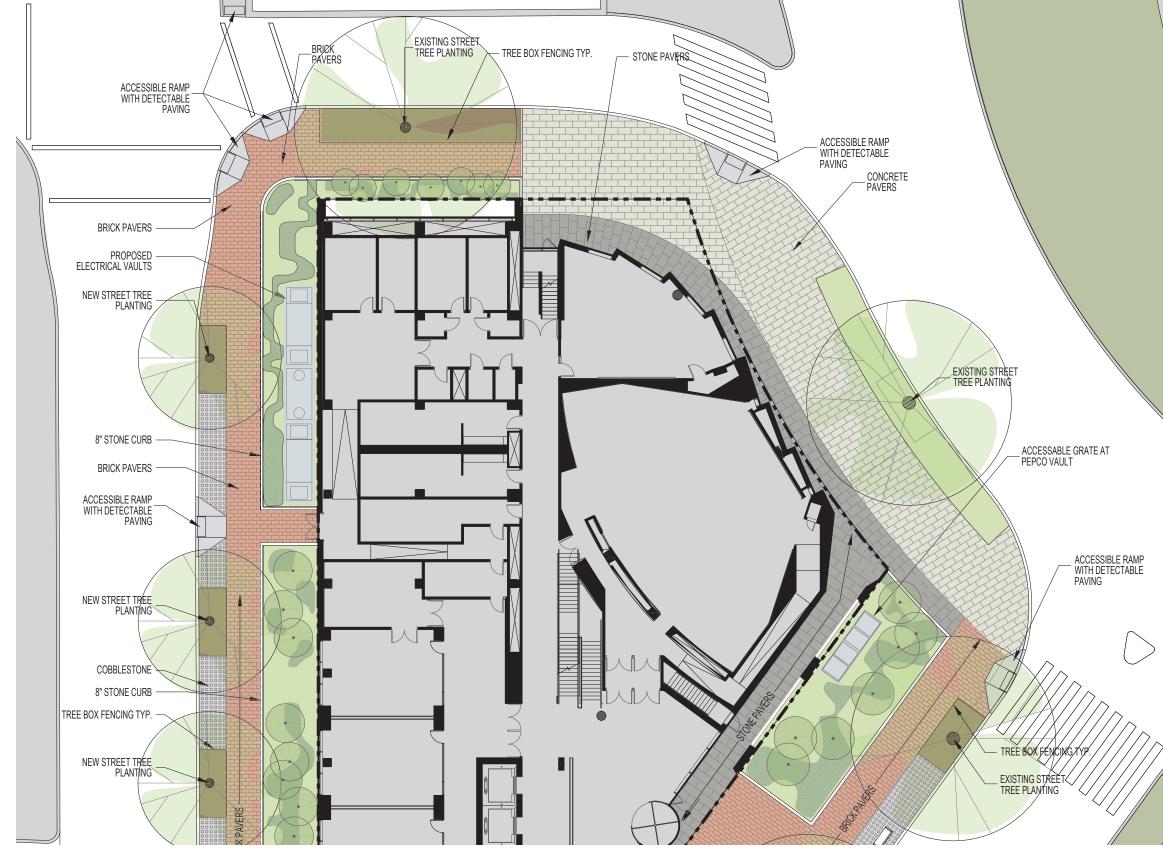

L.01

NOTE: INTERIOR LAYOUTS ARE ILLUSTRATIVE ONLY AND SUBJECT TO CHANGE ON FINAL PLAN

LANDSCAPE PLAN - NORTH

NOTE: PLANT SPECIES SELECTIONS IDENTIFIED ON THIS PLAN ARE SHOWN TO ILLUSTRATE DESIGN INTENT ONLY. THE PURPOSE IS TO GENERALLY DEFINE PLANT SIZE, CHARACTER, AND LOCATIONS. REFINEMENTS TO THE PLANTING DESIGN AND FINAL SELECTION OF ALL PLANT MATERIALS CONSISTENT WITH THE SPECIES SHOWN SHALL BE DEVELOPED DURING DETAILED PHASES OF WORK.