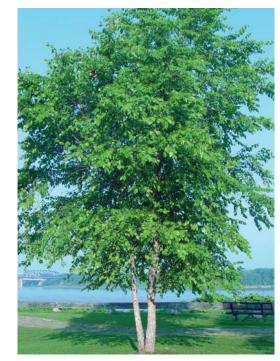

LANDSCAPE PLAN - SOUTH

NOTE: INTERIOR LAYOUTS ARE ILLUSTRATIVE ONLY AND SUBJECT TO CHANGE ON FINAL PLAN

L.02

| TREES                  |          |                                    |                |
|------------------------|----------|------------------------------------|----------------|
|                        | Existing | Existing Tree to Remain            |                |
| Crepe Myrtle           | LF       | Lagerstroemia fauriei              | 6'-10"ht       |
| River Birch            | BN       | Betula Nigra                       | 14'-16' ht     |
| Willow Oak             | QP       | Quercus phellos                    | 4"- 4-1/2" cal |
| Red Oak                | QB       | Quercus borealis                   | 4"- 4-1/2" cal |
| Allegheny Serviceberry | AL       | Amelanchier laevis                 | 3" - 4" cal    |
| Emerald Vase Elm       | UP       | Ulmus parviflora 'Emerald<br>Vase' | 4"- 4-1/2" cal |

PLANTING PLAN - SOUTH

VIRGINIA SWEETSPIRE

EMERALD VASE ELM

RIVER BIRCH

Plant List

| Common Name            | Symbol   | Botanical Name                     | Size           |  |  |
|------------------------|----------|------------------------------------|----------------|--|--|
| TREES                  |          |                                    |                |  |  |
|                        | Existing | Existing Tree to Remain            |                |  |  |
| Crepe Myrtle           | LF       | Lagerstroemia fauriei              | 6'-10"ht       |  |  |
| River Birch            | BN       | Betula Nigra                       | 14'-16' ht     |  |  |
| Willow Oak             | QP       | Quercus phellos                    | 4"- 4-1/2" cal |  |  |
| Red Oak                | QB       | Quercus borealis                   | 4"- 4-1/2" cal |  |  |
| Allegheny Serviceberry | AL       | Amelanchier laevis                 | 3" - 4" cal    |  |  |
| Emerald Vase Elm       | UP       | Ulmus parviflora 'Emerald<br>Vase' | 4"- 4-1/2" cal |  |  |