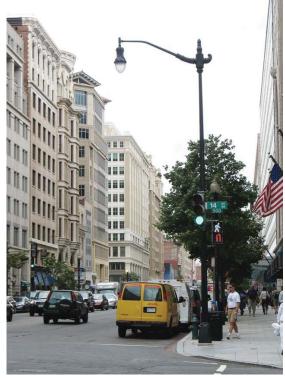

RED OAK (fall)

**PLANTINGS** L.05

NOT PICTURED: GW WILL WORK WITH DDOT TO DETERMINE THE APPROPRIATE SEGMENTED BENCH FOR THE SITE'S TRIANGULAR PARK.

BIKE RACK STANDARD BENCH SEGMENTED BENCH

TEAR DROP PENDANT STREETLIGHT