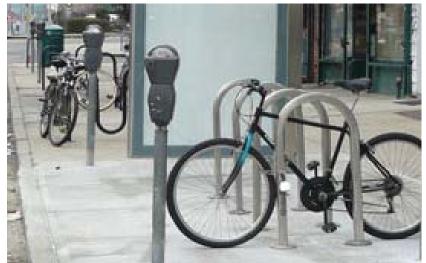

RED OAK (fall)

**PLANTINGS** L.05

NOT PICTURED: GW WILL WORK WITH DDOT TO DETERMINE THE APPROPRIATE SEGMENTED BENCH FOR THE SITE'S TRIANGULAR PARK.

BIKE RACK STANDARD BENCH SEGMENTED BENCH

TEAR DROP PENDANT STREETLIGHT

SITE FURNISHINGS

L.06