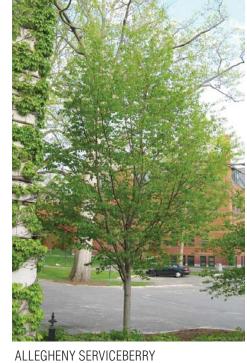

LANDSCAPE PLAN - SOUTH

NOTE: INTERIOR LAYOUTS ARE ILLUSTRATIVE ONLY AND SUBJECT TO CHANGE ON FINAL PLAN

L.02

| TREES                  |          |                                    |                |
|------------------------|----------|------------------------------------|----------------|
|                        | Existing | Existing Tree to Remain            |                |
| Crepe Myrtle           | LF       | Lagerstroemia fauriei              | 6'-10"ht       |
| River Birch            | BN       | Betula Nigra                       | 14'-16' ht     |
| Willow Oak             | QP       | Quercus phellos                    | 4"- 4-1/2" cal |
| Red Oak                | QB       | Quercus borealis                   | 4"- 4-1/2" cal |
| Allegheny Serviceberry | AL       | Amelanchier laevis                 | 3" - 4" cal    |
| Emerald Vase Elm       | UP       | Ulmus parviflora 'Emerald<br>Vase' | 4"- 4-1/2" cal |

PLANTING PLAN - SOUTH

VIRGINIA SWEETSPIRE

EMERALD VASE ELM

RIVER BIRCH

Plant List

| Common Name            | Symbol   | Botanical Name                     | Size           |  |  |
|------------------------|----------|------------------------------------|----------------|--|--|
| TREES                  |          |                                    |                |  |  |
|                        | Existing | Existing Tree to Remain            |                |  |  |
| Crepe Myrtle           | LF       | Lagerstroemia fauriei              | 6'-10"ht       |  |  |
| River Birch            | BN       | Betula Nigra                       | 14'-16' ht     |  |  |
| Willow Oak             | QP       | Quercus phellos                    | 4"- 4-1/2" cal |  |  |
| Red Oak                | QB       | Quercus borealis                   | 4"- 4-1/2" cal |  |  |
| Allegheny Serviceberry | AL       | Amelanchier laevis                 | 3" - 4" cal    |  |  |
| Emerald Vase Elm       | UP       | Ulmus parviflora 'Emerald<br>Vase' | 4"- 4-1/2" cal |  |  |