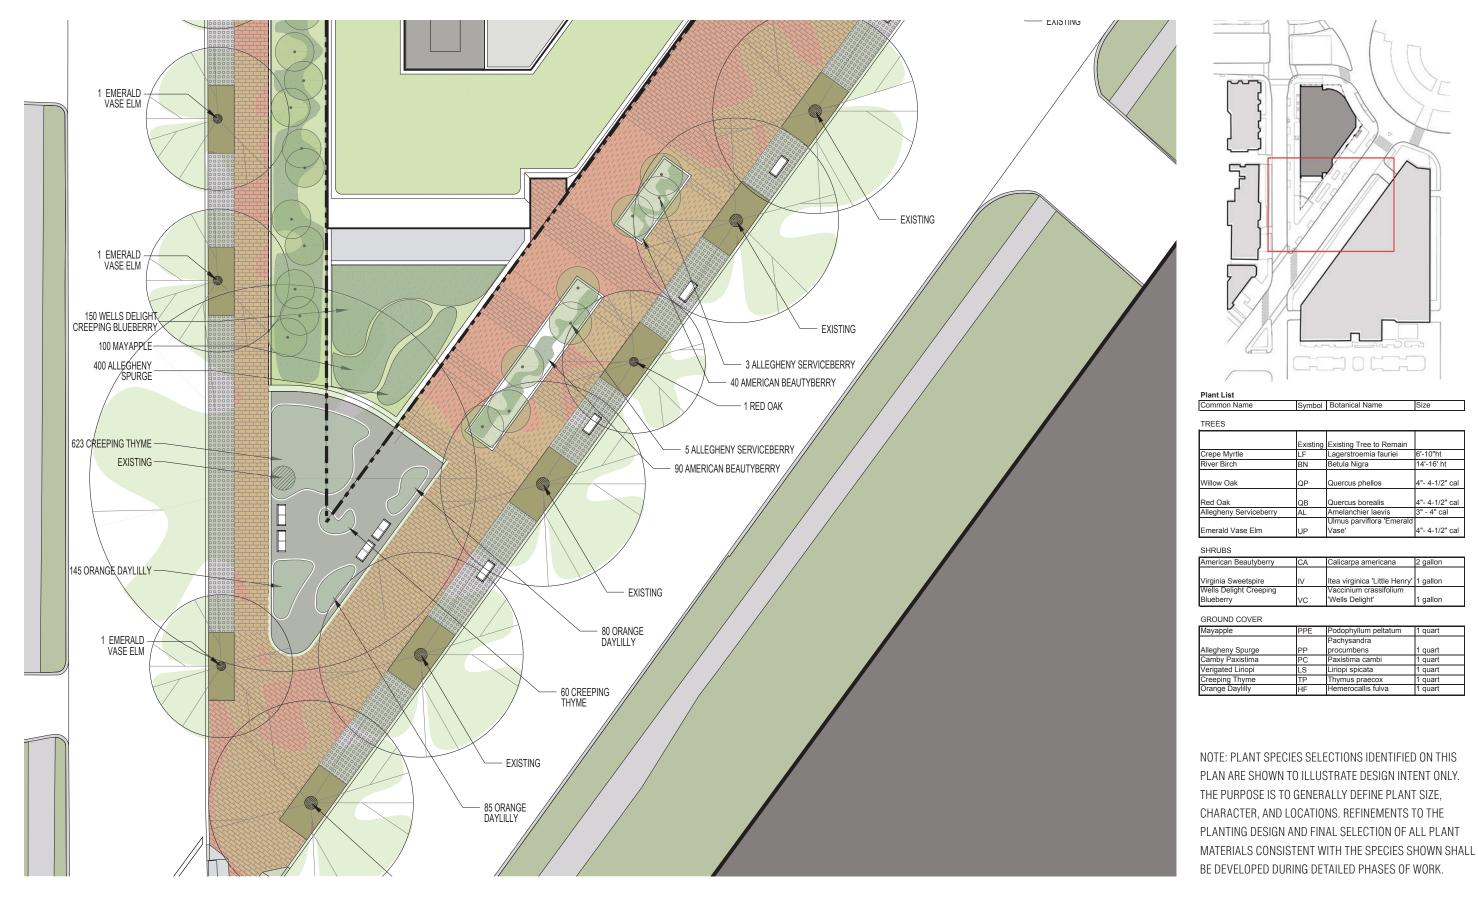

LANDSCAPE PLAN - SOUTH

NOTE: INTERIOR LAYOUTS ARE ILLUSTRATIVE ONLY AND SUBJECT TO CHANGE ON FINAL PLAN

L.02

| TREES                  |          |                                    |                |
|------------------------|----------|------------------------------------|----------------|
|                        | Existing | Existing Tree to Remain            |                |
| Crepe Myrtle           | LF       | Lagerstroemia fauriei              | 6'-10"ht       |
| River Birch            | BN       | Betula Nigra                       | 14'-16' ht     |
| Willow Oak             | QP       | Quercus phellos                    | 4"- 4-1/2" cal |
| Red Oak                | QB       | Quercus borealis                   | 4"- 4-1/2" cal |
| Allegheny Serviceberry | AL       | Amelanchier laevis                 | 3" - 4" cal    |
| Emerald Vase Elm       | UP       | Ulmus parviflora 'Emerald<br>Vase' | 4"- 4-1/2" cal |

#### SHRUBS

| American Beautyberry   | CA | Calicarpa americana           | 2 gallon |
|------------------------|----|-------------------------------|----------|
|                        |    |                               |          |
| Virginia Sweetspire    |    | Itea virginica 'Little Henry' | 1 gallon |
| Wells Delight Creeping |    | Vaccinium crassifolium        |          |
| Blueberry              | VC | 'Wells Delight'               | 1 gallon |

## GROUND COVER

| Mayapple          | PPE | Podophyllum peltatum | 1 quart |
|-------------------|-----|----------------------|---------|
|                   |     | Pachysandra          |         |
| Allegheny Spurge  | PP  | procumbens           | 1 quart |
| Camby Paxistima   | PC  | Paxistima cambi      | 1 quart |
| Verigated Liriopi | LS  | Liriopi spicata      | 1 quart |
| Creeping Thyme    | TP  | Thymus praecox       | 1 quart |
| Orange Daylilly   | HF  | Hemerocallis fulva   | 1 quart |

NOTE: PLANT SPECIES SELECTIONS IDENTIFIED ON THIS PLAN ARE SHOWN TO ILLUSTRATE DESIGN INTENT ONLY. THE PURPOSE IS TO GENERALLY DEFINE PLANT SIZE, CHARACTER, AND LOCATIONS. REFINEMENTS TO THE PLANTING DESIGN AND FINAL SELECTION OF ALL PLANT MATERIALS CONSISTENT WITH THE SPECIES SHOWN SHALL BE DEVELOPED DURING DETAILED PHASES OF WORK.