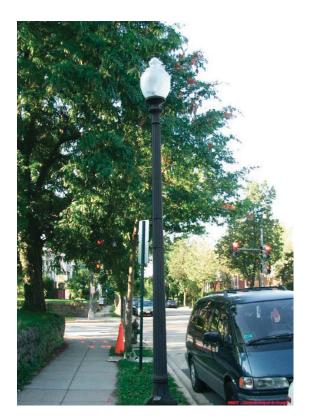

RED OAK (fall)

**PLANTINGS** L.05

NOT PICTURED: GW WILL WORK WITH DDOT TO DETERMINE THE APPROPRIATE SEGMENTED BENCH FOR THE SITE'S TRIANGULAR PARK.

BIKE RACK STANDARD BENCH SEGMENTED BENCH

TEAR DROP PENDANT STREETLIGHT

SITE FURNISHINGS

L.06