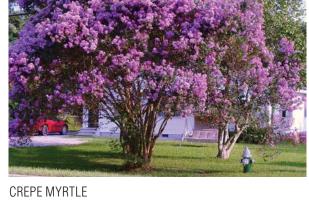

LANDSCAPE PLAN - SOUTH

NOTE: INTERIOR LAYOUTS ARE ILLUSTRATIVE ONLY AND SUBJECT TO CHANGE ON FINAL PLAN

L.02

| TREES                  |          |                                    |                |
|------------------------|----------|------------------------------------|----------------|
|                        | Existing | Existing Tree to Remain            |                |
| Crepe Myrtle           | LF       | Lagerstroemia fauriei              | 6'-10"ht       |
| River Birch            | BN       | Betula Nigra                       | 14'-16' ht     |
| Willow Oak             | QP       | Quercus phellos                    | 4"- 4-1/2" cal |
| Red Oak                | QB       | Quercus borealis                   | 4"- 4-1/2" cal |
| Allegheny Serviceberry | AL       | Amelanchier laevis                 | 3" - 4" cal    |
| Emerald Vase Elm       | UP       | Ulmus parviflora 'Emerald<br>Vase' | 4"- 4-1/2" cal |

PLANTING PLAN - SOUTH

VIRGINIA SWEETSPIRE

EMERALD VASE ELM

RIVER BIRCH

Plant List

| Common Name            | Symbol   | Botanical Name                     | Size           |  |  |
|------------------------|----------|------------------------------------|----------------|--|--|
| TREES                  |          |                                    |                |  |  |
|                        | Existing | Existing Tree to Remain            |                |  |  |
| Crepe Myrtle           | LF       | Lagerstroemia fauriei              | 6'-10"ht       |  |  |
| River Birch            | BN       | Betula Nigra                       | 14'-16' ht     |  |  |
| Willow Oak             | QP       | Quercus phellos                    | 4"- 4-1/2" cal |  |  |
| Red Oak                | QB       | Quercus borealis                   | 4"- 4-1/2" cal |  |  |
| Allegheny Serviceberry | AL       | Amelanchier laevis                 | 3" - 4" cal    |  |  |
| Emerald Vase Elm       | UP       | Ulmus parviflora 'Emerald<br>Vase' | 4"- 4-1/2" cal |  |  |