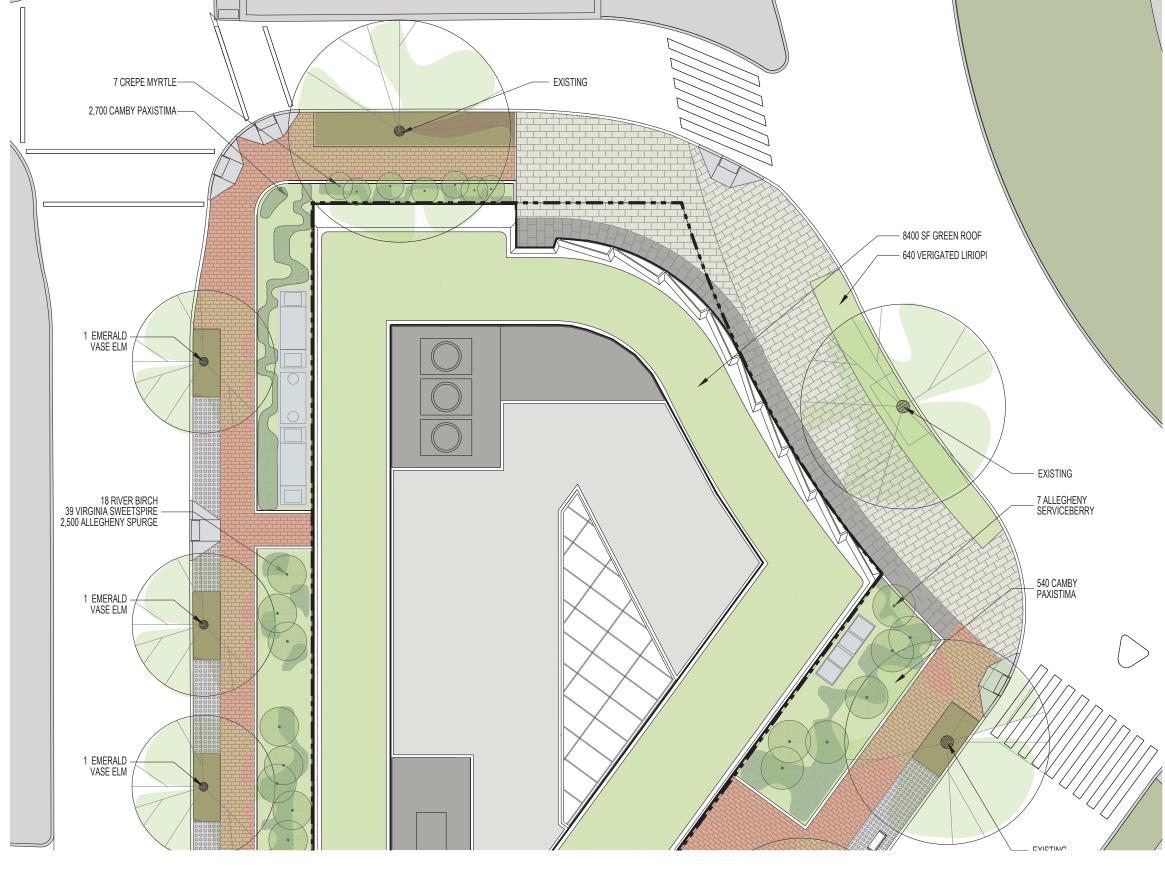

L.01

NOTE: INTERIOR LAYOUTS ARE ILLUSTRATIVE ONLY AND SUBJECT TO CHANGE ON FINAL PLAN

LANDSCAPE PLAN - NORTH

NOTE: PLANT SPECIES SELECTIONS IDENTIFIED ON THIS PLAN ARE SHOWN TO ILLUSTRATE DESIGN INTENT ONLY. THE PURPOSE IS TO GENERALLY DEFINE PLANT SIZE, CHARACTER, AND LOCATIONS. REFINEMENTS TO THE PLANTING DESIGN AND FINAL SELECTION OF ALL PLANT MATERIALS CONSISTENT WITH THE SPECIES SHOWN SHALL BE DEVELOPED DURING DETAILED PHASES OF WORK.