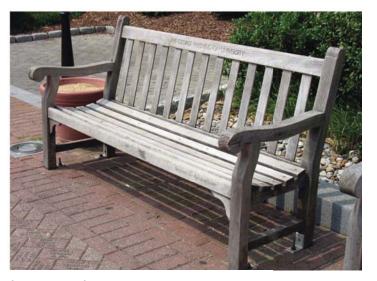

RED OAK (fall)

**PLANTINGS** L.05

NOT PICTURED: GW WILL WORK WITH DDOT TO DETERMINE THE APPROPRIATE SEGMENTED BENCH FOR THE SITE'S TRIANGULAR PARK.

BIKE RACK STANDARD BENCH SEGMENTED BENCH

TEAR DROP PENDANT STREETLIGHT

SITE FURNISHINGS

L.06