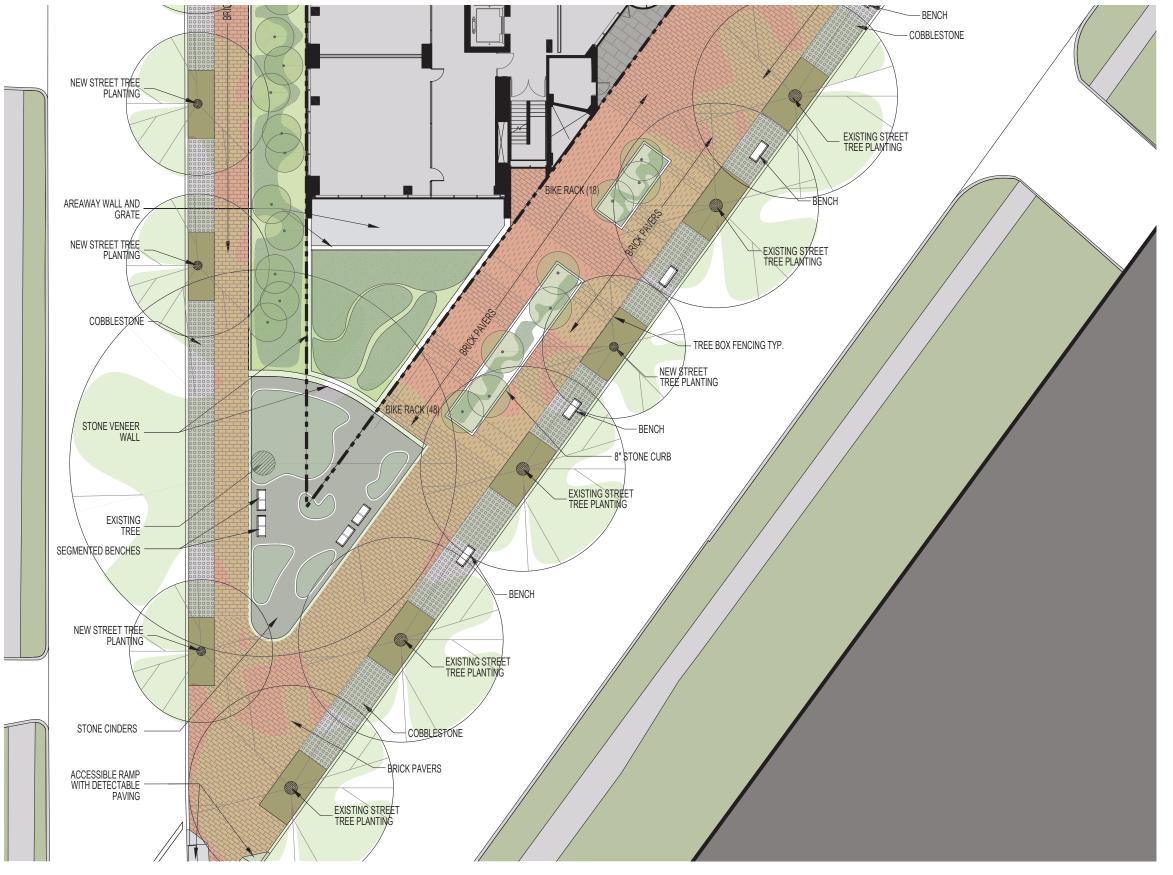

LANDSCAPE PLAN - SOUTH

NOTE: INTERIOR LAYOUTS ARE ILLUSTRATIVE ONLY AND SUBJECT TO CHANGE ON FINAL PLAN

L.02

| TREES                  |          |                                    |                |
|------------------------|----------|------------------------------------|----------------|
|                        | Existing | Existing Tree to Remain            |                |
| Crepe Myrtle           | LF       | Lagerstroemia fauriei              | 6'-10"ht       |
| River Birch            | BN       | Betula Nigra                       | 14'-16' ht     |
| Willow Oak             | QP       | Quercus phellos                    | 4"- 4-1/2" cal |
| Red Oak                | QB       | Quercus borealis                   | 4"- 4-1/2" cal |
| Allegheny Serviceberry | AL       | Amelanchier laevis                 | 3" - 4" cal    |
| Emerald Vase Elm       | UP       | Ulmus parviflora 'Emerald<br>Vase' | 4"- 4-1/2" cal |