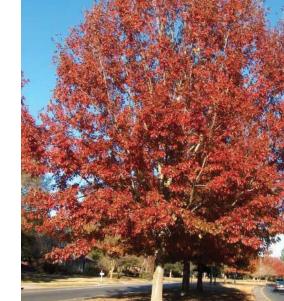

RED OAK (fall)

**PLANTINGS** L.05

NOT PICTURED: GW WILL WORK WITH DDOT TO DETERMINE THE APPROPRIATE SEGMENTED BENCH FOR THE SITE'S TRIANGULAR PARK.

BIKE RACK STANDARD BENCH SEGMENTED BENCH

TEAR DROP PENDANT STREETLIGHT