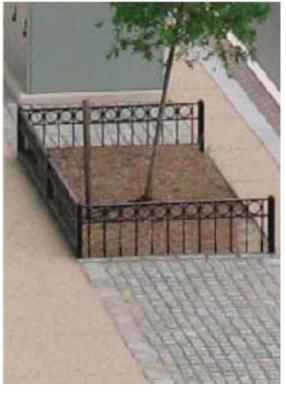

TREE BOX FENCING

NOTE: STREETSCAPE DETAILS ARE SHOWN IN CONCEPT FOR ILLUSTRATIVE PURPOSES. THE FINAL DETAILS OF THE STREETSCAPE IMPROVEMENTS WILL CONFORM WITH THE APPROVED FOGGY BOTTOM CAMPUS STREETSCAPE GUIDELINES AS WELL AS OTHER APPLICABLE DESIGN PERMITTING STANDARDS.