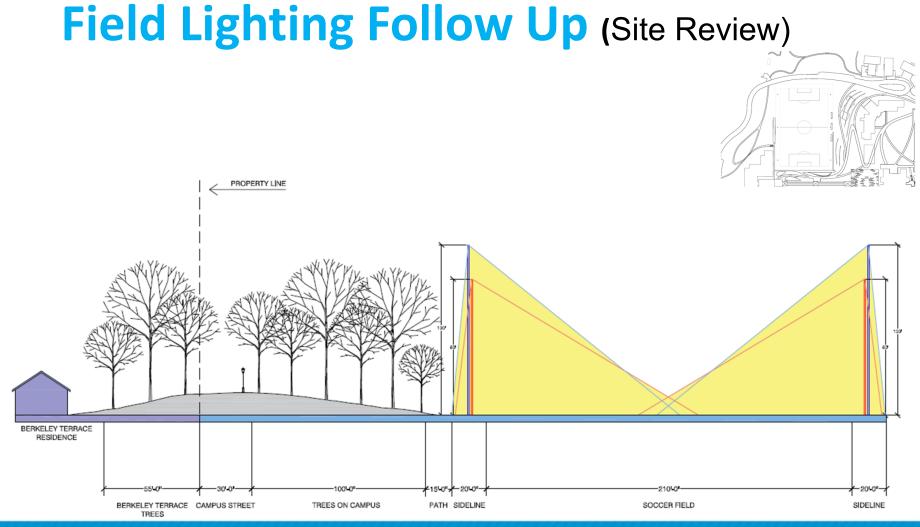

~75' from the Residence to the Property Line and ~145' from the Property Line to the Field Lights (~220' Residence to Field Lights).

THE GEORGE WASHINGTON UNIVERSITY

~65' from the Residence to the Property Line and ~170' from the Property Line to the Field Lights (~235' Residence to Field Lights).