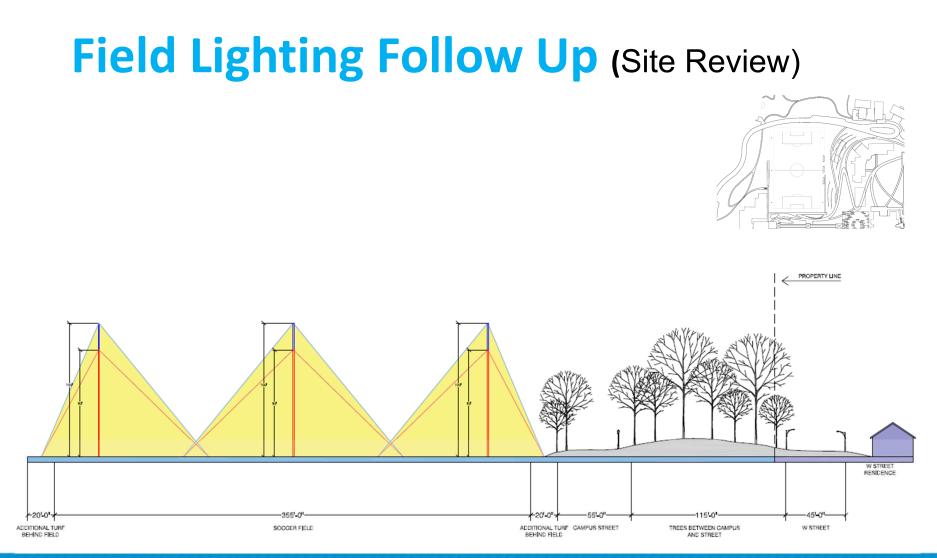

~75' from the Residence to the Property Line and ~145' from the Property Line to the Field Lights (~220' Residence to Field Lights).

THE GEORGE WASHINGTON UNIVERSITY

~65' from the Residence to the Property Line and ~170' from the Property Line to the Field Lights (~235' Residence to Field Lights).