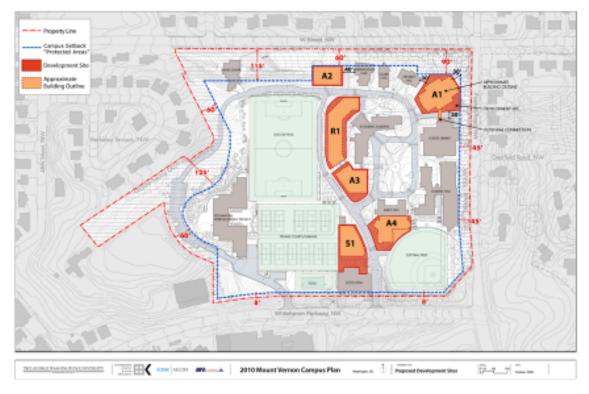

NTHS | ) |



THE GEORGE WASHINGTON UNIVERSITY

#### **Preliminary 2021 Campus Plan Outline**

SECTION 1 - FOREWORD/EXECUTIVE SUMMARY

**SECTION 2** - OVERVIEW OF GW'S MOUNT VERNON CAMPUS

**SECTION 3** - PLANNING FOR THE FUTURE

SECTION 4 - THE 2021 MOUNT VERNON CAMPUS PLAN

**SECTION 5** - COMPLIANCE WITH THE DISTRICT OF COLUMBIA

CAMPUS PLAN REGULATIONS

**SECTION 6** - PROPOSED CONDITIONS OF APPROVAL

PRELIMINARY TABLE OF EXHIBITS



- Goals
- Site Review
- Clarify Future Use of Fields and Justification for Proposed Lighting
- Outline of GW Proposal for MVC Athletic Facilities Under the 2021 Campus Plan
  - A. Confirm Scope
  - B. Controls on Facility Use
  - C. Sound Mitigation
  - D. Light Mitigation



#### Field Lighting Follow Up (Site Review)

#### 2010 Mount Vernon Campus Plan



PERKINS — EASTMAN



1

### Field Lighting Follow Up (Site Review)

#### 2021 Mount Vernon Campus Plan

- Residence Hall at R1
- Wellness Building at S1
- Enclosed Pool
- Field Lighting
- Universal Accessibility
- Connected Campus Landscapes
- An Urban Retreat



PERKINS — EASTMAN





~75' from the Residence to the Property Line and ~145' from the Property Line to the Field Lights (~220' Residence to Field Lights).



THE GEORGE WASHINGTON UNIVERSITY



~65' from the Residence to the Property Line and ~170' from the Property Line to the Field Lights (~235' Residence to Field Lights).



THE GEORGE WASHINGTON UNIVERSITY

Clarify Future Use of Fields and Justification for Proposed Lighting

- GW is proposing to install specialized lighting equipment at the athletic fields at the Mount Ver