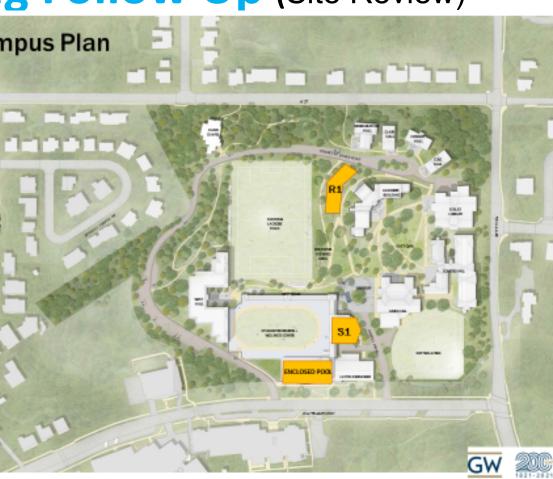

### Field Lighting Follow Up (Site Review)

#### 2021 Mount Vernon Campus Plan

- Residence Hall at R1
- Wellness Building at S1
- Enclosed Pool
- Field Lighting
- Universal Accessibility
- Connected Campus Landscapes
- An Urban Retreat

PERKINS — EASTMAN