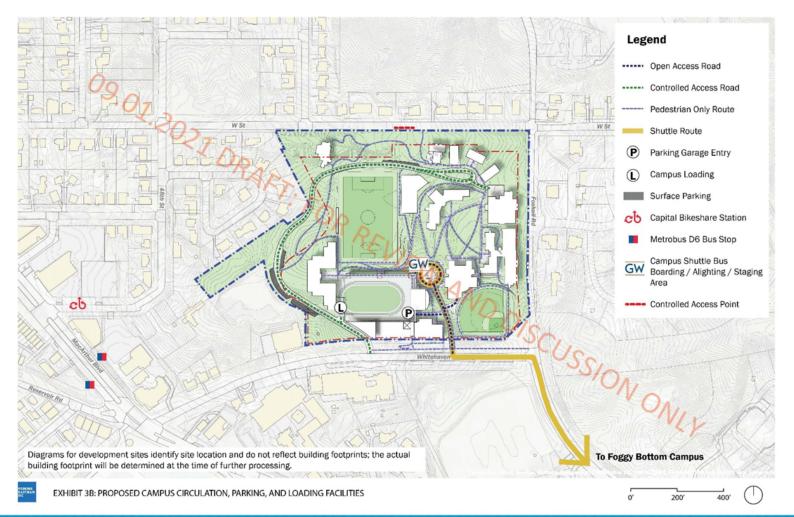

### **Development Plan**

- Future campus development has been thoughtfully considered and intentionally limited to address only specifically identified university needs and priorities.
- As a result, the development program proposed in the 2021 Campus Plan includes only three new development sites, representing a significant [~40%] reduction from the development program approved by the Zoning Commission in the 2010 Campus Plan.
- Exhibit 1 Review