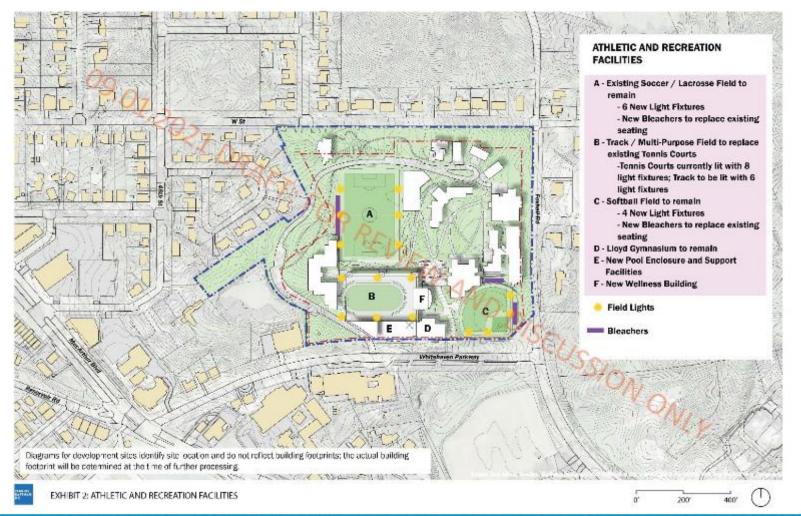

### **Development Plan (Continued)**

THE GEORGE WASHINGTON UNIVERSITY WASHINGTON, DC

- Current Outdoor Athletic Facilities
- Proposed Improvements
- Field Lighting Considerations
  - A. Defined Scope of User Groups
  - B. Controls on Athletic Field Use
  - C. Light Mitigation Strategies
  - D. Sound Mitigation Strategies
  - E. Communication and Engagement with Neighbors

- Current Outdoor Athletic Facilities
  - Current Varsity Sports Women's Soccer, Men's Soccer, Women's Lacrosse and Women's Softball
  - GW students participate in 36 different club sports teams, 18 of which are outdoor programs that currently compete for very limited remaining field time at the Mount Vernon Campus. As a result, club teams currently rent and travel to non-GW facilities in excess of 250 field hours each year.
  - GW also supports an active intramural program which does not currently have any access to the Mount Vernon facilities because of the extremely limited availability.

- Proposed Improvements
  - Convert the tennis courts into a running track with a multipurpose infield and reduce the existing light fixtures from (8) to (6) new light fixtures with glare shield
  - Enclose the existing Pool for all year use.
  - New Wellness Building to include recreation and wellness program space
  - Replace existing seating with new accessible bleachers at both the soccer/lacrosse field and the softball field.
  - Field Lighting