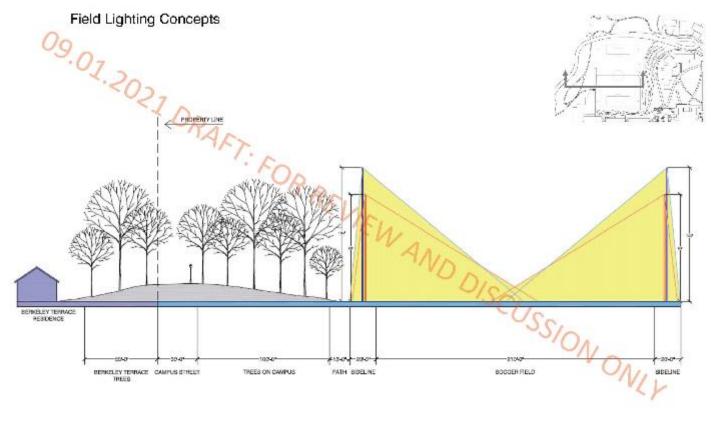

THE GEORGE WASHINGTON UNIVERSITY WASHINGTON DC

EXHIBIT 2A: FIELD LIGHTING CONCEPTS

0' 200' 400' (T)

~75' from the Residence to the Property Line and ~145' from the Property Line to the Field Lights (~220' Residence to Field Lights).