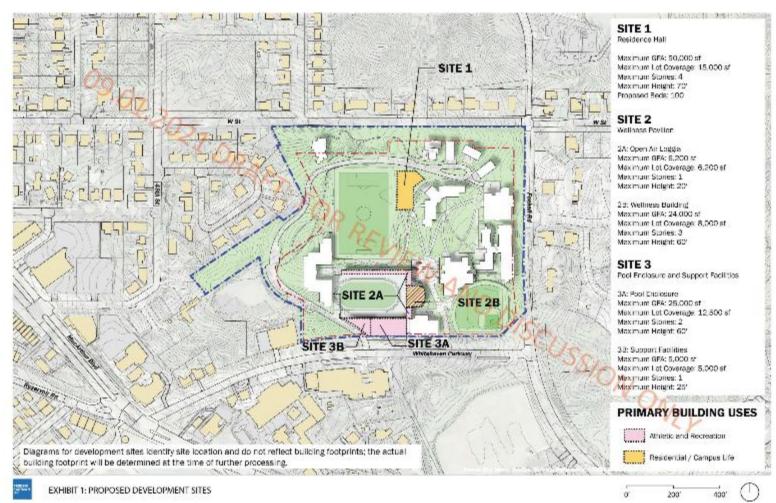

### **Development Plan**

- Future campus development has been thoughtfully considered and intentionally limited to address only specifically identified university needs and priorities.
- As a result, the development program proposed in the 2021 Campus Plan includes only three new development sites, representing a significant [~40%] reduction from the development program approved by the Zoning Commission in the 2010 Campus Plan.
- Exhibit 1 Review

### **Development Plan (Continued)**

THE GEORGE WASHINGTON UNIVERSITY WASHINGTON, DC

- Current Outdoor Athletic Facilities
- Proposed Improvements
- Field Lighting Considerations
  - A. Defined Scope of User Groups
  - B. Controls on Athletic Field Use
  - C. Light Mitigation Strategies
  - D. Sound Mitigation Strategies
  - E. Communication and Engagement with Neighbors