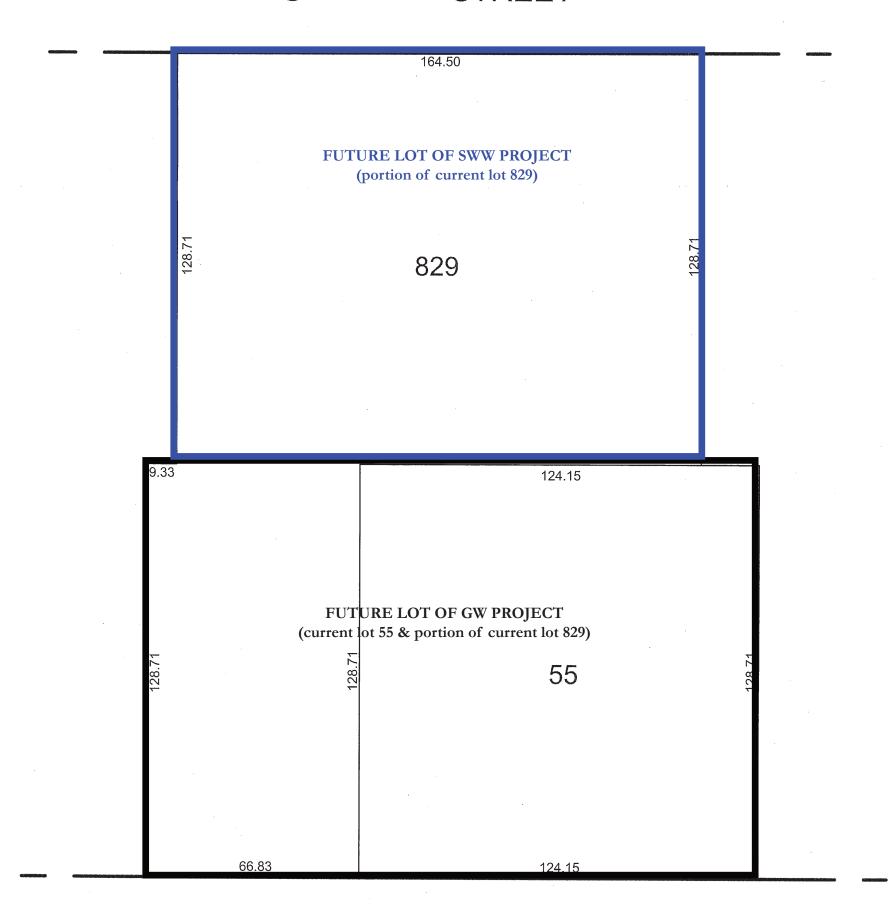

## **Tabulation of Development Data**

(assumes the subdivision and consolidation of lots required to execute the transfer of land outlined in the MOU between the Parties - as graphically depicted on page I-2)

|                                             |                                                                                            |                                                                                       | DESIGN PROPSAL                                                     |                                                                       |                                                 |                               |
|---------------------------------------------|--------------------------------------------------------------------------------------------|---------------------------------------------------------------------------------------|--------------------------------------------------------------------|-----------------------------------------------------------------------|-------------------------------------------------|-------------------------------|
|                                             | Maximum/Requirements                                                                       | Maximum/Requirements                                                                  | Future Lot of SWW Project  (portion of current lot                 | re Lot of SWW Future Lot of GW Project Project Tot  (current lot 55 & |                                                 | Project<br>Relief Reg'd under |
|                                             | in Existing R-5-D Zone                                                                     | Proposed SP-2 Zone                                                                    | 829)                                                               | 829)                                                                  | Specifications                                  | Proposed SP-2 Zone?           |
| Lot Area                                    |                                                                                            |                                                                                       | 21,108                                                             | 24,581                                                                | 45,689                                          |                               |
| Lot Coverage                                |                                                                                            |                                                                                       | 18,373                                                             | 18,328                                                                | 36,701                                          |                               |
| Percent Lot Coverage                        | 75%                                                                                        | 80%                                                                                   | 87.04%                                                             | 74.56%                                                                | 80.33%                                          | Yes                           |
| GFA                                         |                                                                                            |                                                                                       | 49,578                                                             | 183,119                                                               | 232,697                                         |                               |
| GW: Residential - Campus Life -<br>Athletic |                                                                                            |                                                                                       |                                                                    | 183,119                                                               | 183,119                                         |                               |
| DCPS: Educational                           |                                                                                            |                                                                                       | 49,578                                                             |                                                                       | 49,578                                          |                               |
| FAR                                         | Matter of right = 3.5<br>PUD = 4.5                                                         | Matter of right = 6.0<br>PUD = 6.5                                                    | 2.35                                                               | 7.45                                                                  | 5.09                                            | No                            |
| Building Height                             | 90 feet                                                                                    | 90 feet                                                                               | 88'10" (peak of existing tower)                                    | 90'0"                                                                 | Up to 90'0"                                     | No                            |
| Rear Yard                                   | 4" per foot of bulding height,<br>but not less than 15 feet                                | 2.5" per foot of building<br>height, but not less than 12<br>feet                     | 0 feet                                                             | 0 feet                                                                | 0 feet                                          | Yes                           |
| Side Yard                                   | None, but if provided, 3" per<br>foot of building height, but<br>not less than 8 feet      | None, but if provided, 2" per<br>foot of building height, but<br>not less than 8 feet | None                                                               | None                                                                  | None                                            | No                            |
| Penthouse                                   | 1:1 for height of structure,<br>not to exceed 18'6" high                                   | 1:1 for height of structure,<br>not to exceed 18'6" high                              | Requires Relief                                                    | Complies                                                              | Requires Relief                                 | Yes                           |
| Parking                                     | GW - Parking Aggregated<br>Under Campus Plan; SWW -<br>none required pursuant to<br>2100.5 | GW - Parking Aggregated<br>Under Campus Plan; SWW none required pursuant to<br>2100.5 | 0 spaces (30 spaces to<br>be provided by GW at<br>nearby location) | 178 spaces (including valet)                                          | 178 spaces<br>(including valet)<br>(GW)         | No                            |
| Court Width (Closed)                        | 4" per foot of court height,<br>but not less than 15 feet                                  | 4" per foot of court height,<br>but not less than 15 feet                             | None                                                               | Inner - Complies;<br>Outer - Requires<br>Relief                       | Inner - Complies;<br>Outer - Requires<br>Relief | Yes                           |
| Court Area (Closed)                         | Twice the square of the required width, but not less than 350 square feet                  | Twice the square of the required width, but not less than 350 square feet             | None                                                               | Inner - Complies;<br>Outer - Requires<br>Relief                       | Inner - Complies;<br>Outer - Requires<br>Relief | Yes                           |
| Court Width (Open)                          | 3" per foot of height of court, not less than 10 feet                                      | 3" per foot of height of court,<br>not less than 12 feet (non-<br>residential)        | Complies                                                           | None                                                                  | Complies                                        | No                            |
| Residential Recreation Space                | None                                                                                       | 10% of GFA                                                                            | Non-Residential                                                    | Requires Relief                                                       | Requires Relief                                 | Yes                           |