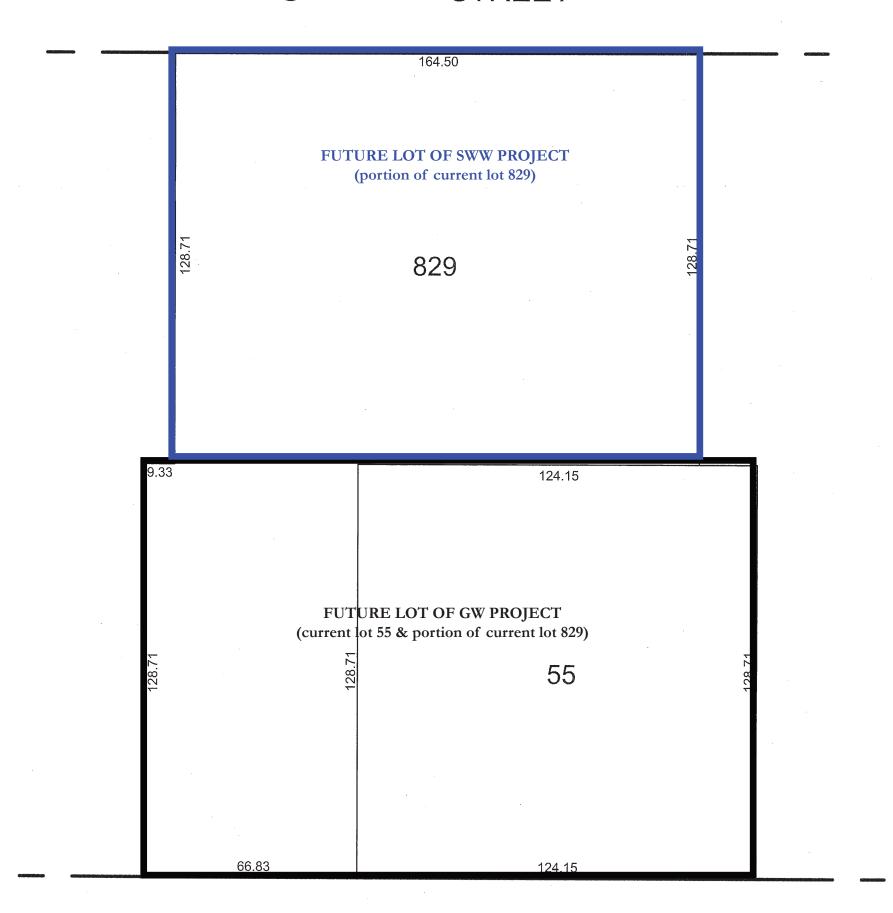

## Tabulation of Development Data

(assumes the subdivision and consolidation of lots required to execute the transfer of land outlined in the MOU between the Parties - as graphically depicted on page F-2)

|                                             |                                                                                       |                                                                                       | DESIGN PROPSAL                                                     |                                               |                 |                                           |
|---------------------------------------------|---------------------------------------------------------------------------------------|---------------------------------------------------------------------------------------|--------------------------------------------------------------------|-----------------------------------------------|-----------------|-------------------------------------------|
|                                             | Maximum/                                                                              |                                                                                       | Future Lot of SWW<br>Project                                       | Future Lot of GW<br>Project                   | Total Project   |                                           |
|                                             | Requirements Under a PUD in Existing R-5-D Zone                                       | Maximum/ Requirements<br>Under a PUD in Proposed<br>SP-2 Zone                         | (portion of current lot<br>829)                                    | (current lot 55 & portion of current lot 829) | Specifications  | Relief Req'd under<br>Proposed SP-2 Zone? |
| Lot Area                                    |                                                                                       |                                                                                       | 21,108                                                             | 24,581                                        | 45,689          |                                           |
| Lot Coverage                                |                                                                                       |                                                                                       | 17,206                                                             | 18,232                                        | 35,438          |                                           |
| Percent Lot Coverage                        | 75%                                                                                   | 75%                                                                                   | 81.51%                                                             | 74.17%                                        | 77.56%          | Yes                                       |
| GFA                                         |                                                                                       |                                                                                       | 50,450                                                             | 182,188                                       | 232,638         |                                           |
| GW: Residential - Campus<br>Life - Athletic |                                                                                       |                                                                                       |                                                                    | 182,188                                       | 182,188         |                                           |
| DCPS: Educational                           |                                                                                       |                                                                                       | 50,450                                                             |                                               | 50,450          |                                           |
| FAR                                         | 4.50                                                                                  | 6.50                                                                                  | 2.39                                                               | 7.41                                          | 5.09            | No                                        |
| Building Height                             | 90 feet                                                                               | 90 feet                                                                               | 88'10" (peak of<br>existing tower)                                 | 90'0"                                         | Up to 90'0"     | No                                        |
| Rear Yard                                   | 4" per foot of bulding<br>height, but not less than 15<br>feet                        | 2.5" per foot of building<br>height, but not less than 12<br>feet                     | 0 feet                                                             | 0 feet                                        | 0 feet          | Yes                                       |
| Side Yard                                   | None, but if provided, 3"<br>per foot of building height,<br>but not less than 8 feet | None, but if provided, 2" per<br>foot of building height, but<br>not less than 8 feet | None                                                               | 15 feet                                       | 15 feet - GW    | No                                        |
| Penthouse                                   | 1:1 for height of structure,<br>not to exceed 18'6" high                              | 1:1 for height of structure, not<br>to exceed 18'6" high                              | Requires Relief                                                    | Complies                                      | Requires Relief | Yes                                       |
| Parking                                     | GW - Parking Aggregated<br>Under Campus Plan;<br>SWW - approximately 40<br>spaces     | GW - Parking Aggregated<br>Under Campus Plan; SWW -<br>approximately 40 spaces        | 0 spaces (30 spaces to<br>be provided by GW at<br>nearby location) | 178 spaces                                    | Requires Relief | Yes                                       |