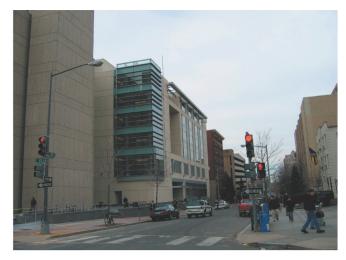

Existing Adjacent Buildings on F Street

View East from Project Site

View Southeast from Project Site

View Southwest from Project Site

Site Context F Street

View Southeast from Interssection of F and 22nd Streets

View West from Intersection F and 21st Streets

View West from Project Site

G Street and SWW from East

G Street Context

G Street Context

View from West

G Street Context

Square 80 PUD Submission