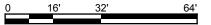

scale: 1/32" = 1'-0"

16' 32' 64'

THE GEORGE WASHINGTON UNIVERSITY

Square 80 PUD Submission

22nd Street Elevation