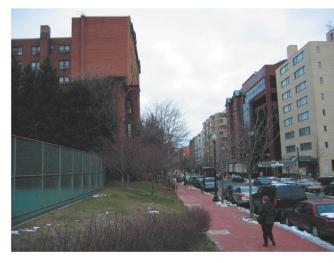

View West from Intersection F and 21st Streets

View West from Project Site

G Street and SWW from East

G Street Context

G Street Context

View from West

G Street Context

Square 80 PUD Submission

Site Context G Street

South facade from F Street

22nd Street Context - adjacent to site