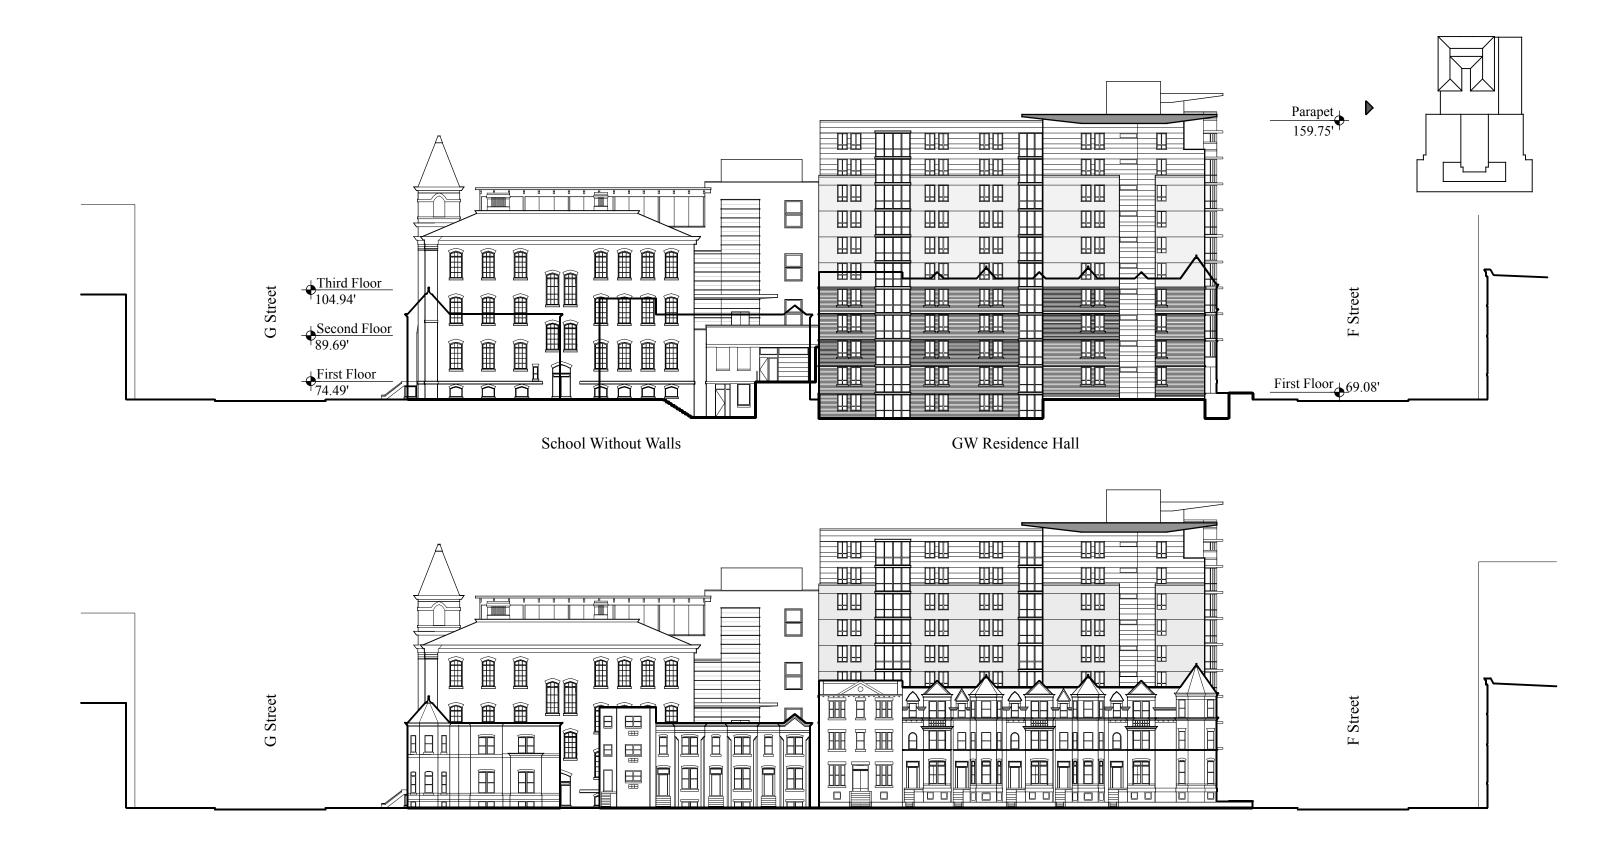

## scale: 1/32" = 1'-0"

Square 80 PUD Submission

East Elevation

DMJM CGS

Townhouses

GSEHD

School Without Walls Addition

G Street Elevation