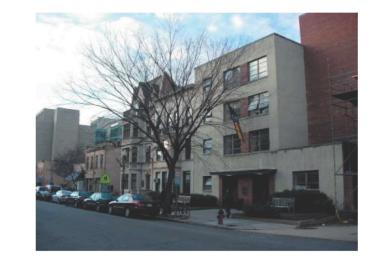

View West from Intersection F and 21st Streets

View West from Project Site

G Street and SWW from East

G Street Context

G Street Context

View from West

G Street Context

Square 80 PUD Submission

Site Context G Street

South facade from F Street

22nd Street Context - adjacent to site