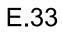

scale: 1/32" = 1'-0"

16' 32' 64'

THE GEORGE WASHINGTON UNIVERSITY

Square 80 PUD Submission

22nd Street Elevation