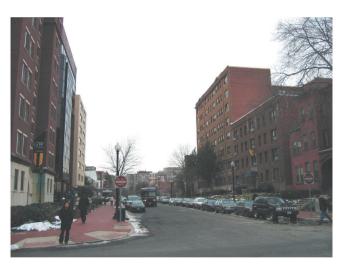

View West from Intersection F and 21st Streets

View West from Project Site

G Street and SWW from East

G Street Context

G Street Context

View from West

G Street Context

Square 80 PUD Submission

Site Context G Street

South facade from F Street

22nd Street Context - adjacent to site