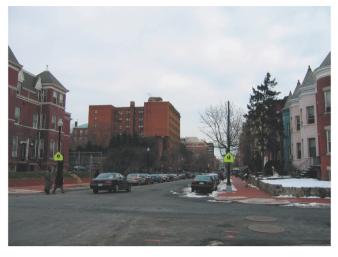

View North from Intersection of F and 22nd Streets

View Northeast from Intersection of F and 22nd Streets

View East from Intersection of F and 22nd Streets

View North from F Street to Project Site

View North from F Street to Project Site

Existing Adjacent Buildings on F Street

View East from Project Site

View Southeast from Project Site

View Southwest from Project Site

Site Context F Street

View Southeast from Interssection of F and 22nd Streets