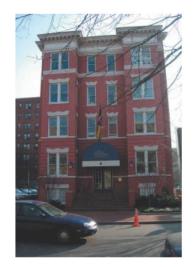

Existing Adjacent Buildings on F Street

View East from Project Site

View Southeast from Project Site

View Southwest from Project Site

Site Context F Street

View Southeast from Interssection of F and 22nd Streets

View West from Intersection F and 21st Streets

View West from Project Site

G Street and SWW from East

G Street Context

G Street Context

View from West

G Street Context

Square 80 PUD Submission