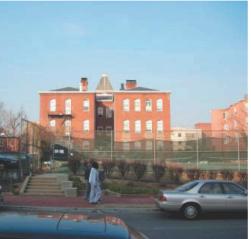

Existing Adjacent Buildings on F Street

View East from Project Site

View Southeast from Project Site

View Southwest from Project Site

Site Context F Street

View Southeast from Interssection of F and 22nd Streets

Site Context G Street

South facade from F Street

22nd Street Context - adjacent to site