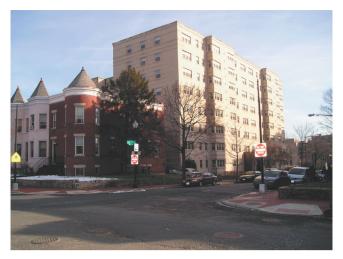

View North from Intersection of F and 22nd Streets

View Northeast from Intersection of F and 22nd Streets

View East from Intersection of F and 22nd Streets

View North from F Street to Project Site

View North from F Street to Project Site

Existing Adjacent Buildings on F Street

View East from Project Site

View Southeast from Project Site

View Southwest from Project Site

Site Context F Street

View Southeast from Interssection of F and 22nd Streets