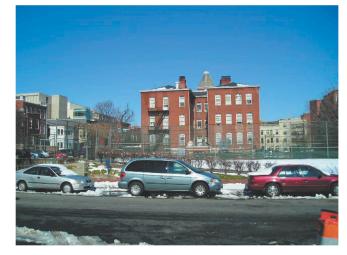

View West from Intersection F and 21st Streets

View West from Project Site

G Street and SWW from East

G Street Context

G Street Context

View from West

G Street Context

Square 80 PUD Submission

Site Context G Street

South facade from F Street

22nd Street Context - adjacent to site