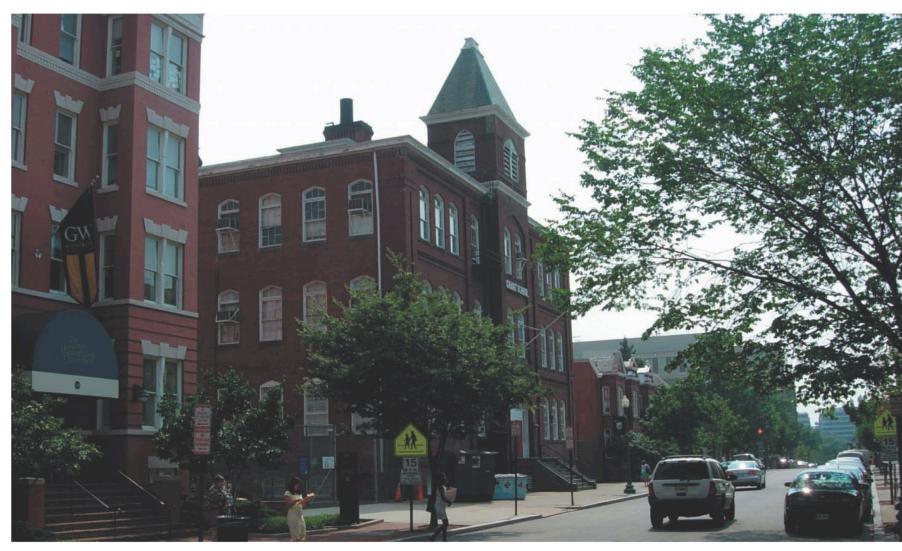

Existing Adjacent Buildings on F Street

View East from Project Site

View Southeast from Project Site

View Southwest from Project Site

Site Context F Street

View Southeast from Interssection of F and 22nd Streets

View West from Intersection F and 21st Streets

View West from Project Site

G Street and SWW from East

G Street Context

G Street Context

View from West

G Street Context

Square 80 PUD Submission