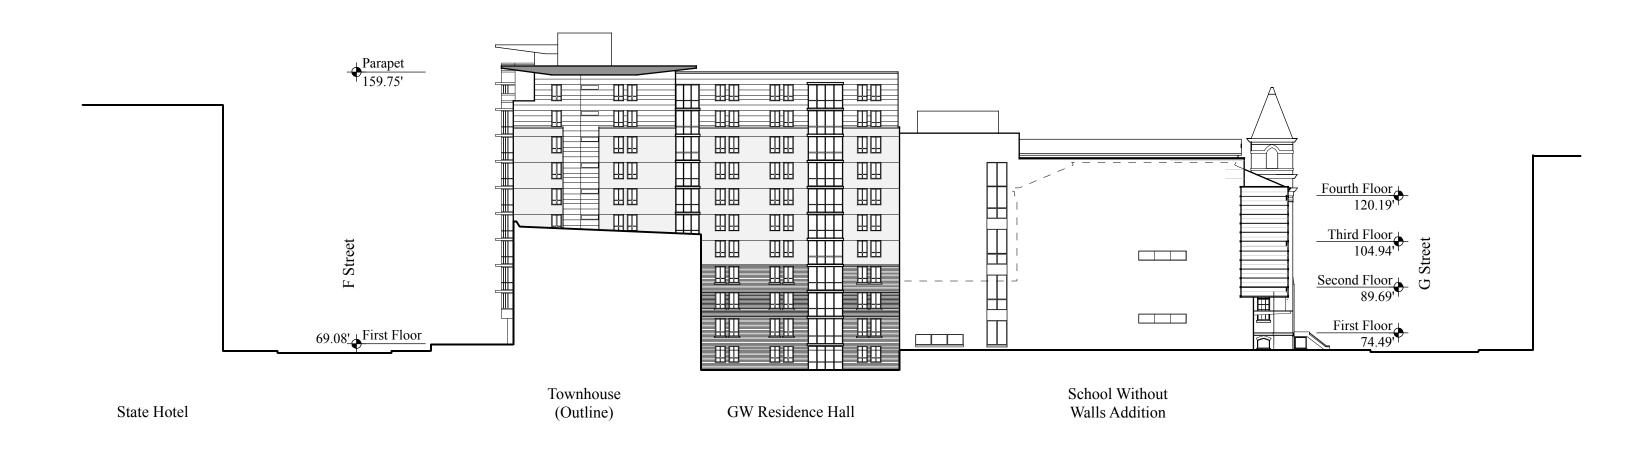

## scale: 1/32" = 1'-0"

Square 80 PUD Submission

East Elevation

DMJM CGS

Townhouses

GSEHD

School Without Walls Addition

G Street Elevation