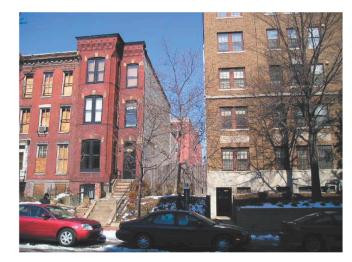

Existing Adjacent Buildings on F Street

View East from Project Site

View Southeast from Project Site

View Southwest from Project Site

Site Context F Street

View Southeast from Interssection of F and 22nd Streets