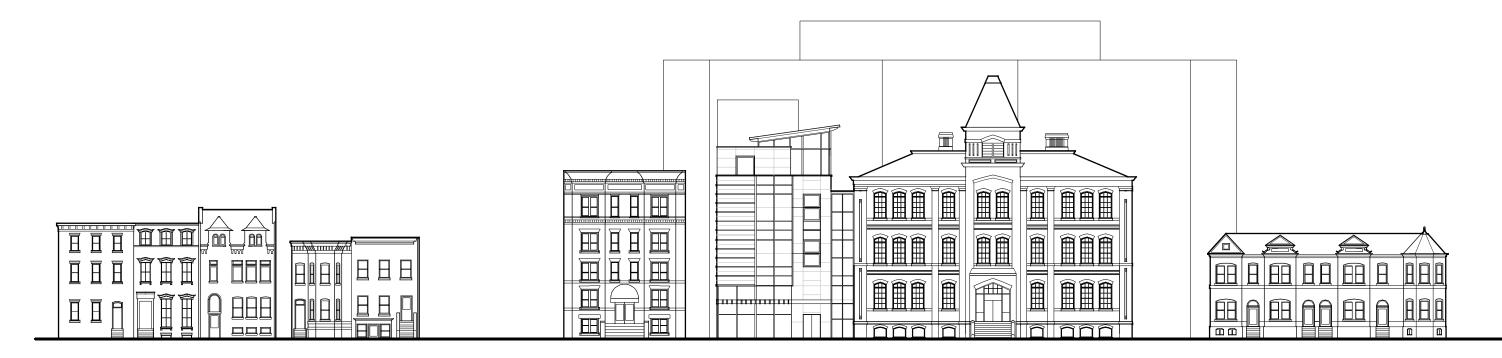

scale: 1/32" = 1'-0"

16' 32' 64'

THE GEORGE WASHINGTON UNIVERSITY

Square 80 PUD Submission

22nd Street Elevation