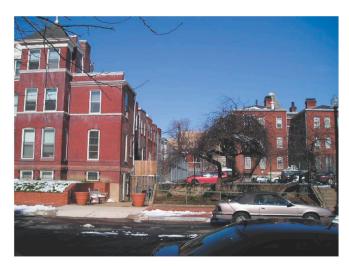

Existing Adjacent Buildings on F Street

View East from Project Site

View Southeast from Project Site

View Southwest from Project Site

Site Context F Street

View Southeast from Interssection of F and 22nd Streets

View West from Intersection F and 21st Streets

View West from Project Site

G Street and SWW from East

G Street Context

G Street Context

View from West

G Street Context

Square 80 PUD Submission