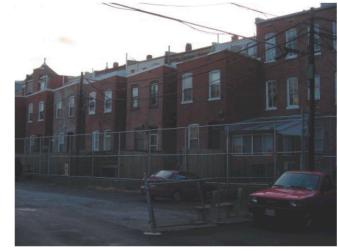

Existing Adjacent Buildings on F Street

View East from Project Site

View Southeast from Project Site

View Southwest from Project Site

Site Context F Street

View Southeast from Interssection of F and 22nd Streets

Site Context G Street

South facade from F Street

22nd Street Context - adjacent to site