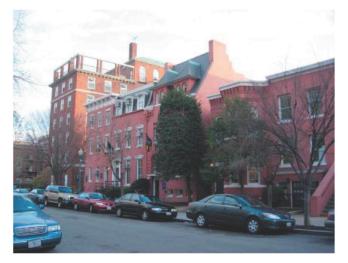

View West from Intersection F and 21st Streets

View West from Project Site

G Street and SWW from East

G Street Context

G Street Context

View from West

G Street Context

Square 80 PUD Submission

Site Context G Street

South facade from F Street

22nd Street Context - adjacent to site