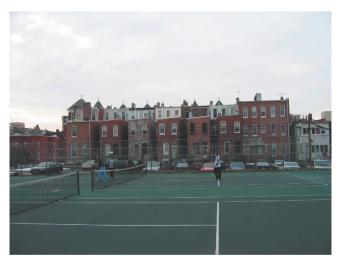

View West from Intersection F and 21st Streets

View West from Project Site

G Street and SWW from East

G Street Context

G Street Context

View from West

G Street Context

Square 80 PUD Submission

Site Context G Street

South facade from F Street

22nd Street Context - adjacent to site