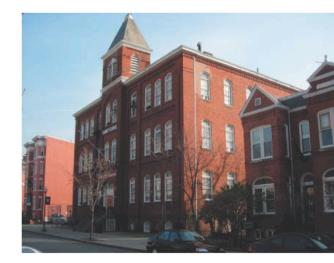

School Without Walls

THE GEORGE WASHINGTON UNIVERSITY

Square 80 PUD Submission

Townhouses

View from F Street

Square 80 PUD Submission

Views from G Street

Square 80 PUD Submission

View West from Intersection F and 21st Streets

View West from Project Site

G Street and SWW from East

G Street Context

G Street Context

View from West

G Street Context

Square 80 PUD Submission