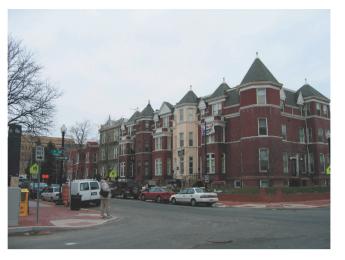

View North from Intersection of F and 22nd Streets

View Northeast from Intersection of F and 22nd Streets

View East from Intersection of F and 22nd Streets

View North from F Street to Project Site

View North from F Street to Project Site

Existing Adjacent Buildings on F Street

View East from Project Site

View Southeast from Project Site

View Southwest from Project Site

Site Context F Street

View Southeast from Interssection of F and 22nd Streets