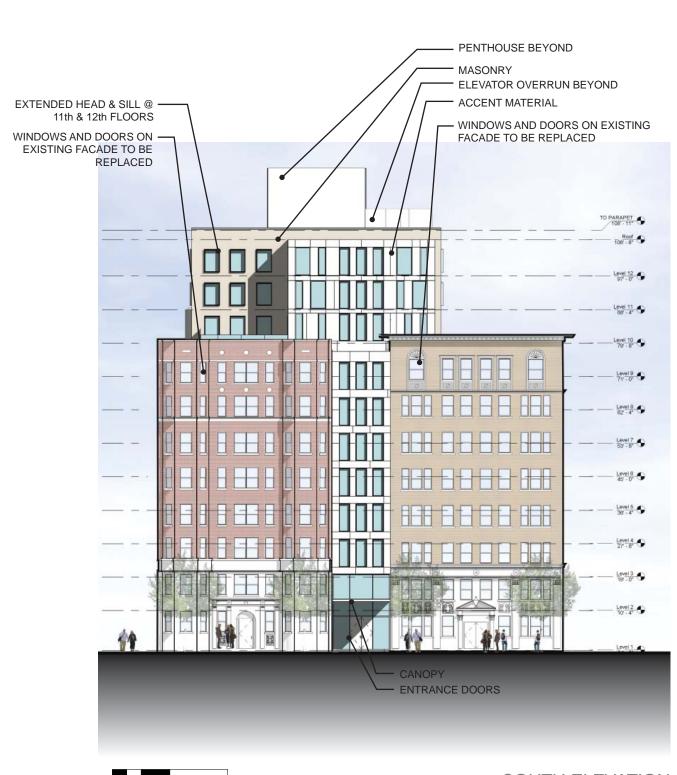

0 4' 8' 16'

SOUTH ELEVATION

0 4' 8'

LEED-NC v3.0 Preliminary Project Checklist George Washington University - Site 77A Feasibility Study Washington, DC - Site 77A bounded by H Street, I Street, 21st Street, and 22nd Street Yes ? No