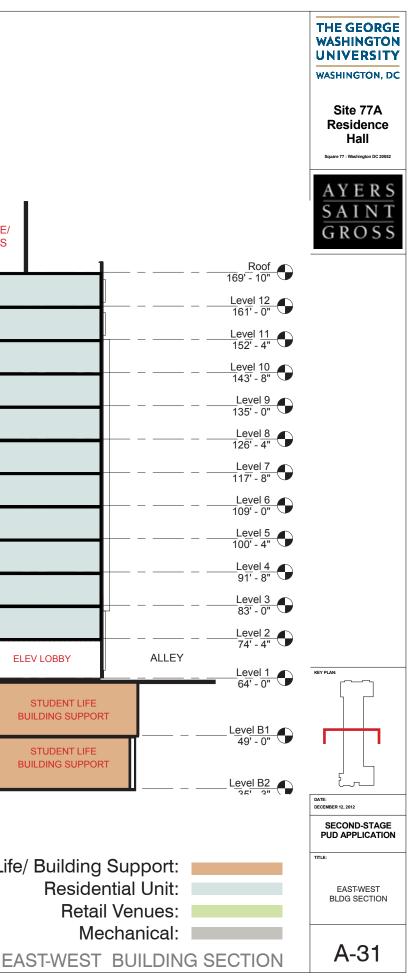

0 4' 8' 16'

SOUTH ELEVATION

0 4' 8'

LEED-NC v3.0 Preliminary Project Checklist George Washington University - Site 77A Feasibility Study Washington, DC - Site 77A bounded by H Street, I Street, 21st Street, and 22nd Street Yes ? No