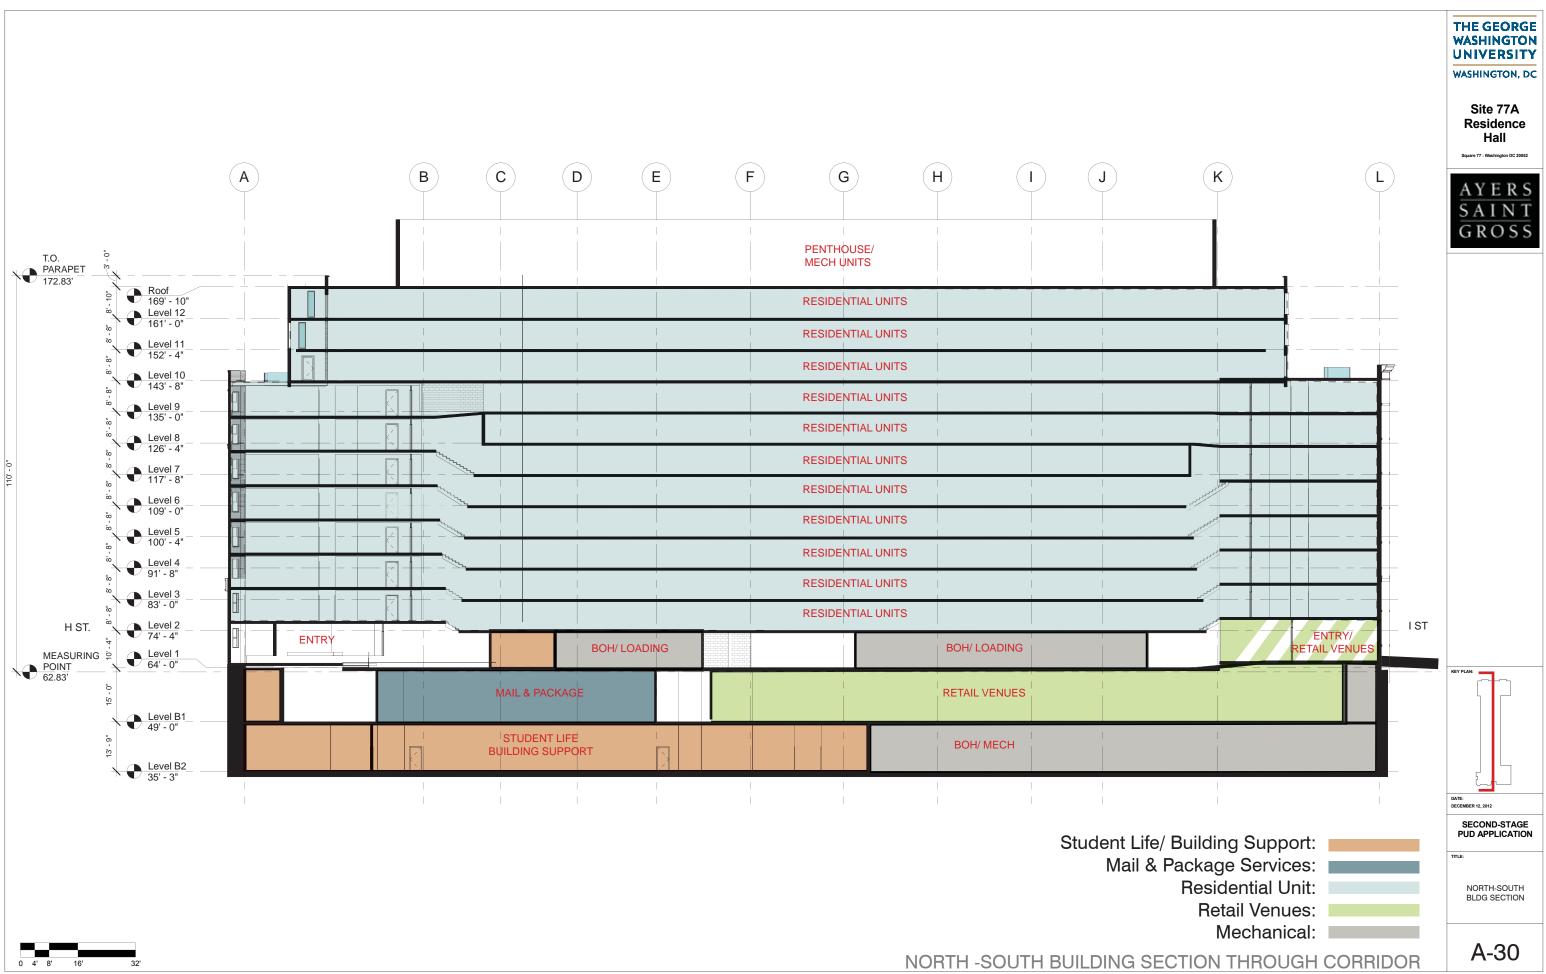

0 4' 8' 16'

SOUTH ELEVATION

0 4' 8'

LEED-NC v3.0 Preliminary Project Checklist George Washington University - Site 77A Feasibility Study Washington, DC - Site 77A bounded by H Street, I Street, 21st Street, and 22nd Street Yes ? No