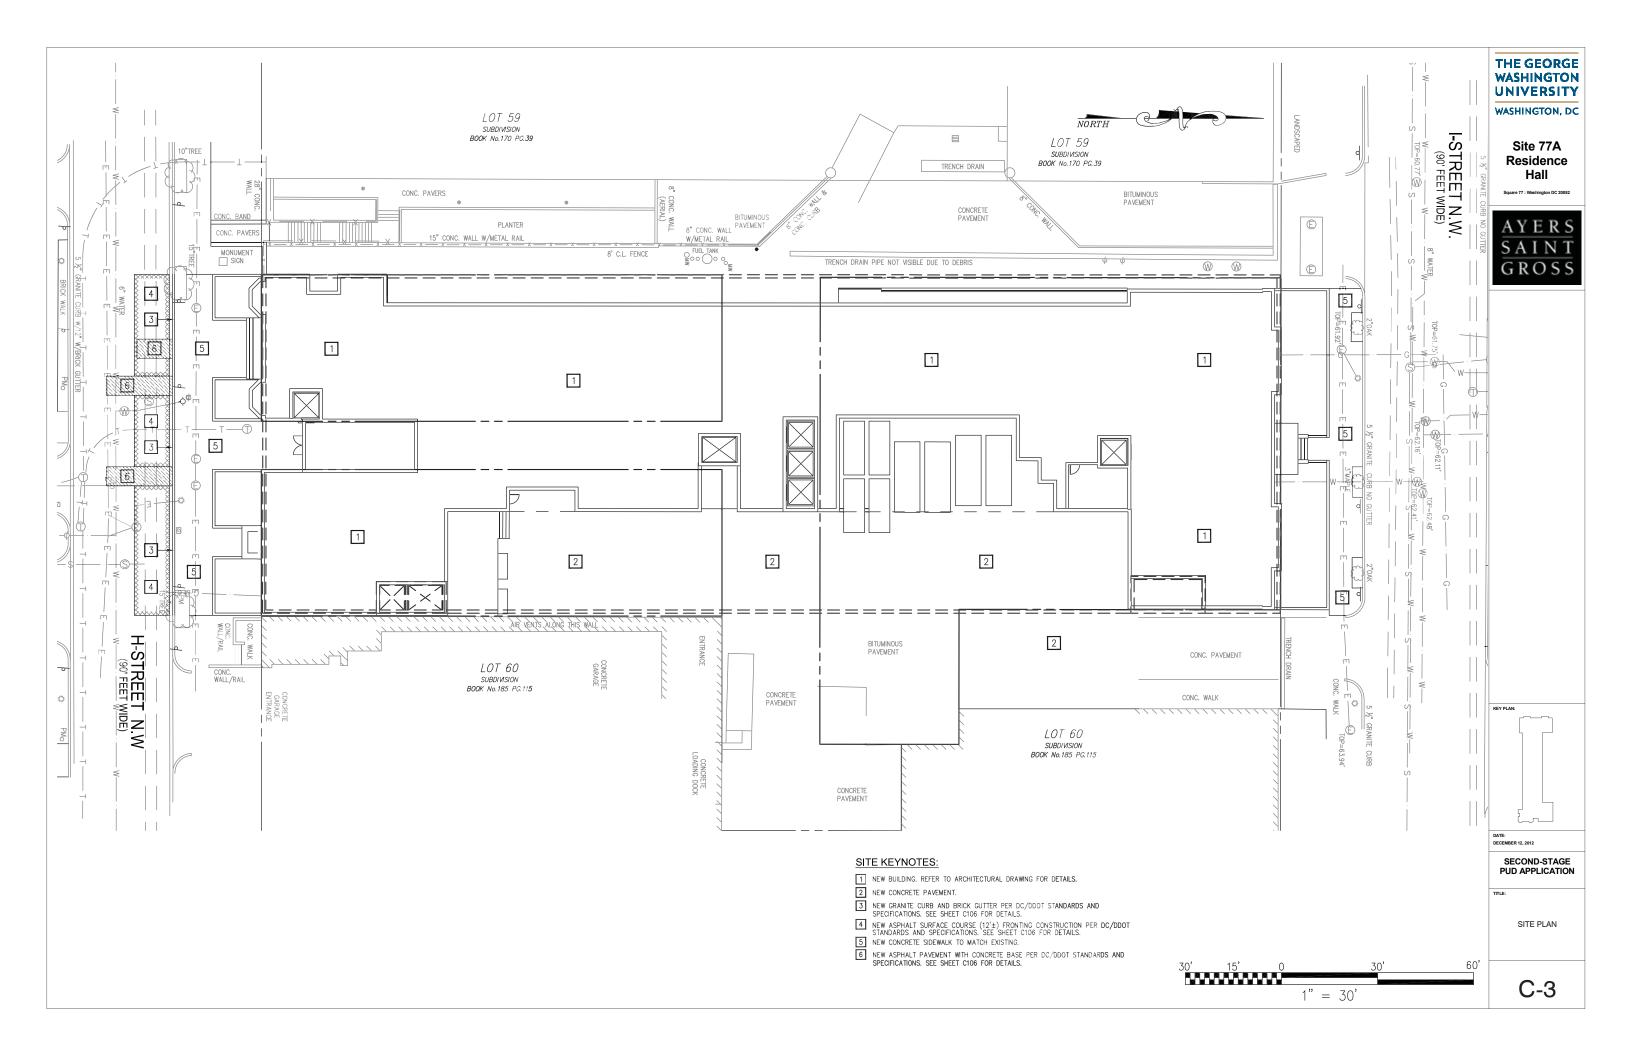

0 4' 8' 16'

SOUTH ELEVATION

0 4' 8'

LEED-NC v3.0 Preliminary Project Checklist George Washington University - Site 77A Feasibility Study Washington, DC - Site 77A bounded by H Street, I Street, 21st Street, and 22nd Street Yes ? No