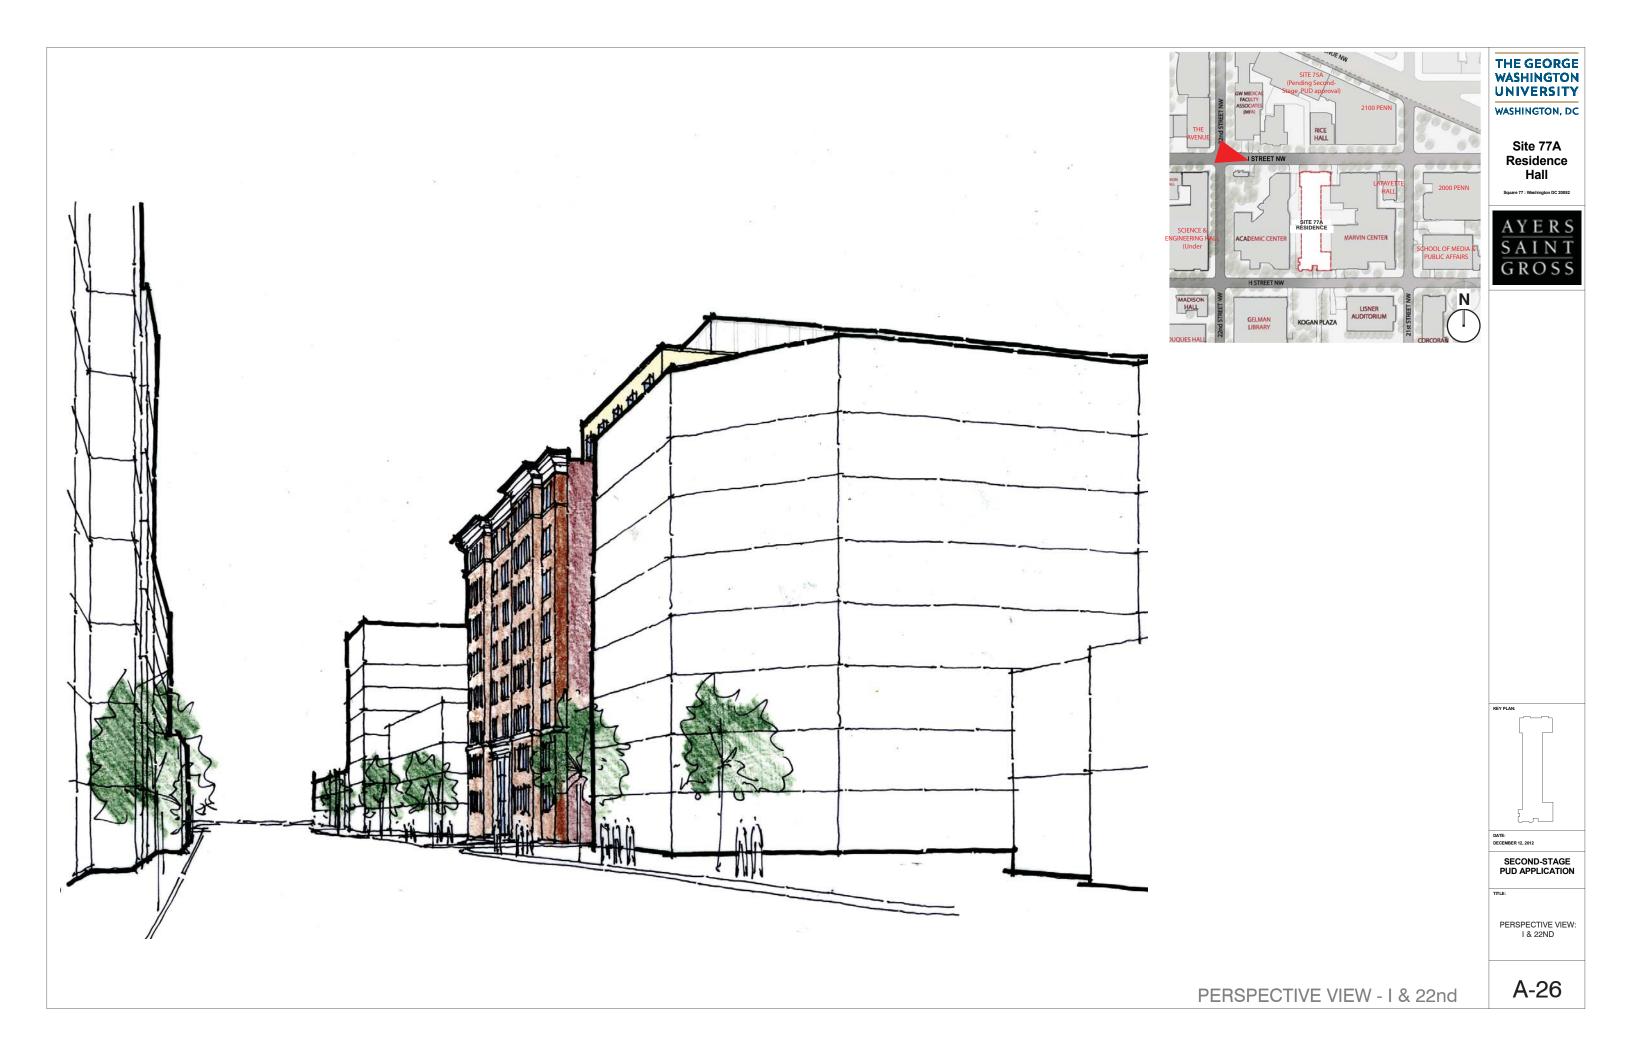

0 4' 8' 16'

SOUTH ELEVATION

0 4' 8'

LEED-NC v3.0 Preliminary Project Checklist George Washington University - Site 77A Feasibility Study Washington, DC - Site 77A bounded by H Street, I Street, 21st Street, and 22nd Street Yes ? No