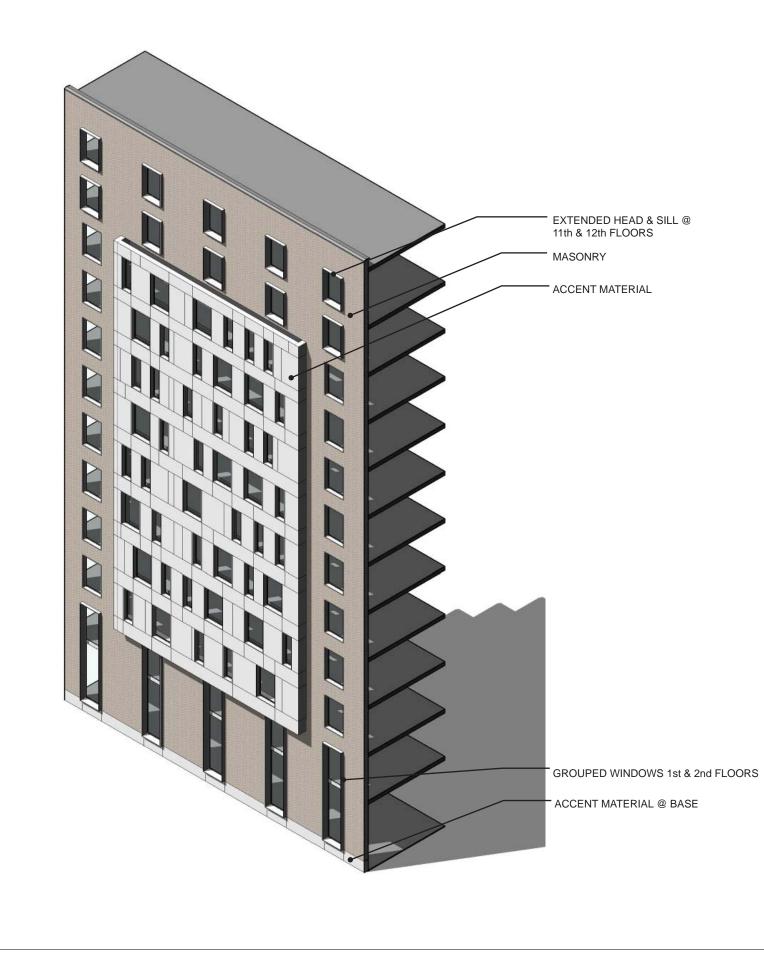

0 4' 8' 16'

SOUTH ELEVATION

0 4' 8'

LEED-NC v3.0 Preliminary Project Checklist George Washington University - Site 77A Feasibility Study Washington, DC - Site 77A bounded by H Street, I Street, 21st Street, and 22nd Street Yes ? No