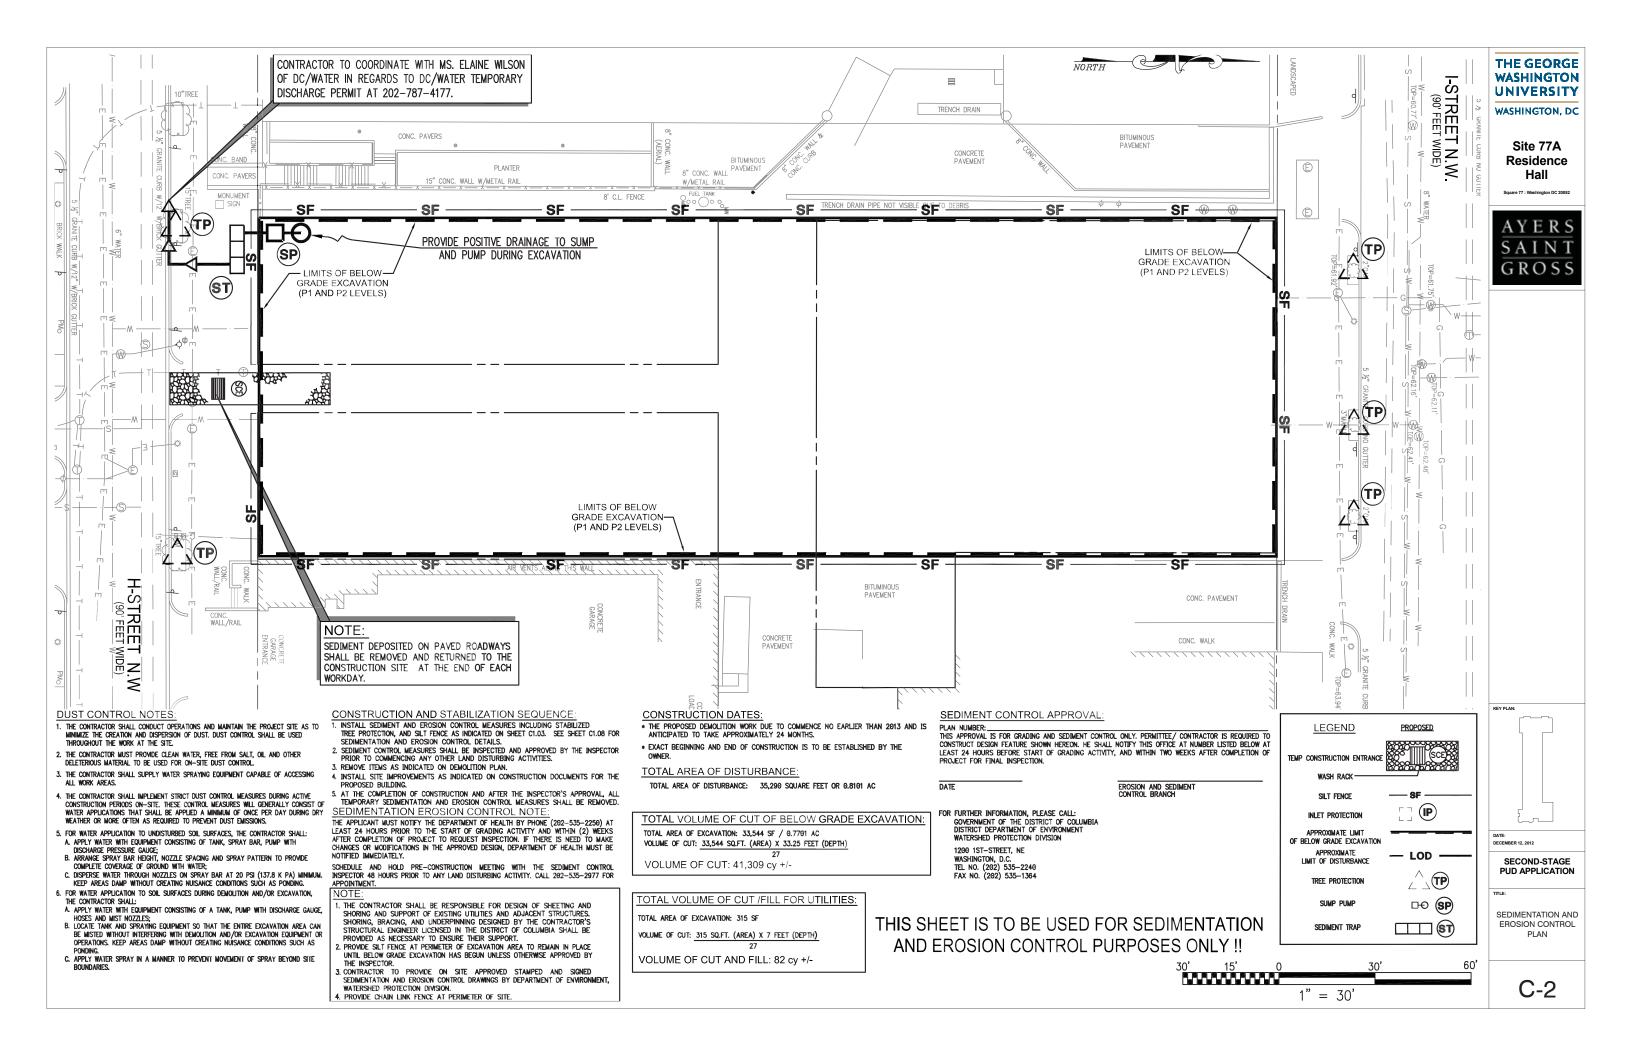

0 4' 8' 16'

SOUTH ELEVATION

0 4' 8'

LEED-NC v3.0 Preliminary Project Checklist George Washington University - Site 77A Feasibility Study Washington, DC - Site 77A bounded by H Street, I Street, 21st Street, and 22nd Street Yes ? No