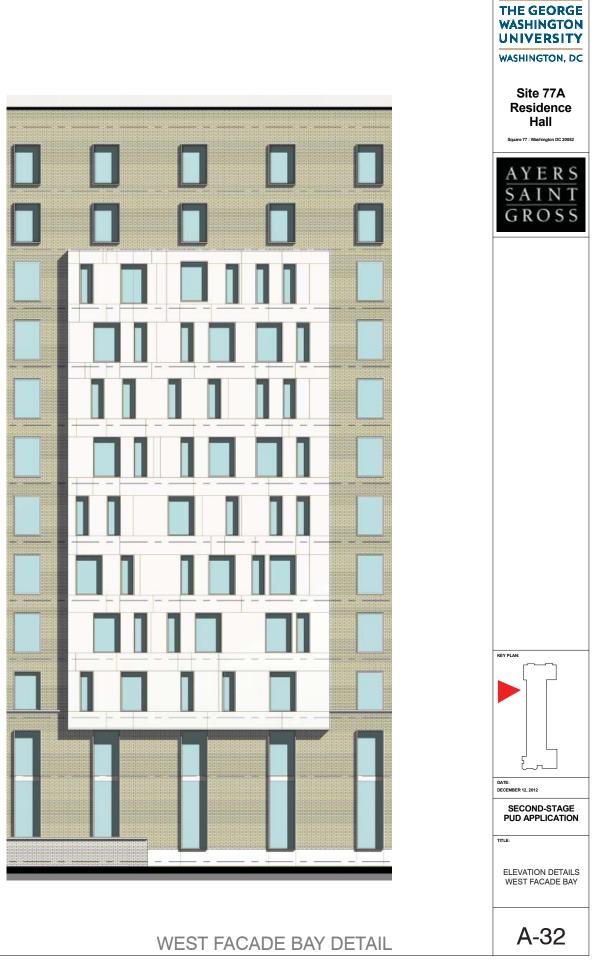

0 4' 8' 16'

SOUTH ELEVATION

0 4' 8'

LEED-NC v3.0 Preliminary Project Checklist George Washington University - Site 77A Feasibility Study Washington, DC - Site 77A bounded by H Street, I Street, 21st Street, and 22nd Street Yes ? No