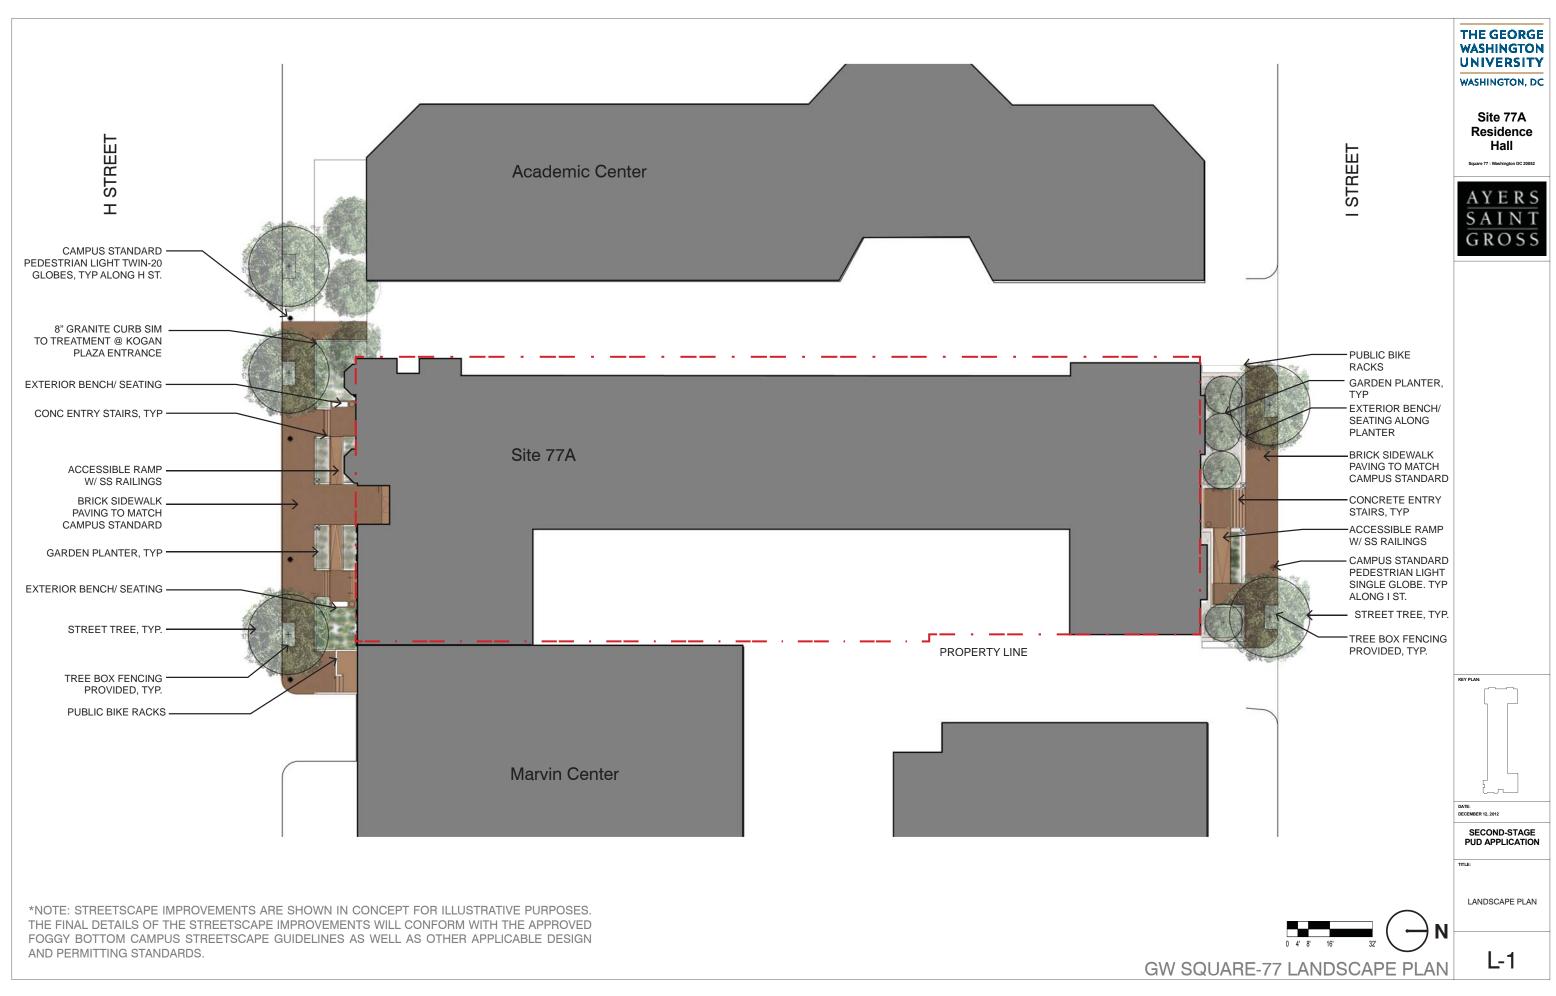

0 4' 8' 16'

SOUTH ELEVATION

0 4' 8'

LEED-NC v3.0 Preliminary Project Checklist George Washington University - Site 77A Feasibility Study Washington, DC - Site 77A bounded by H Street, I Street, 21st Street, and 22nd Street Yes ? No