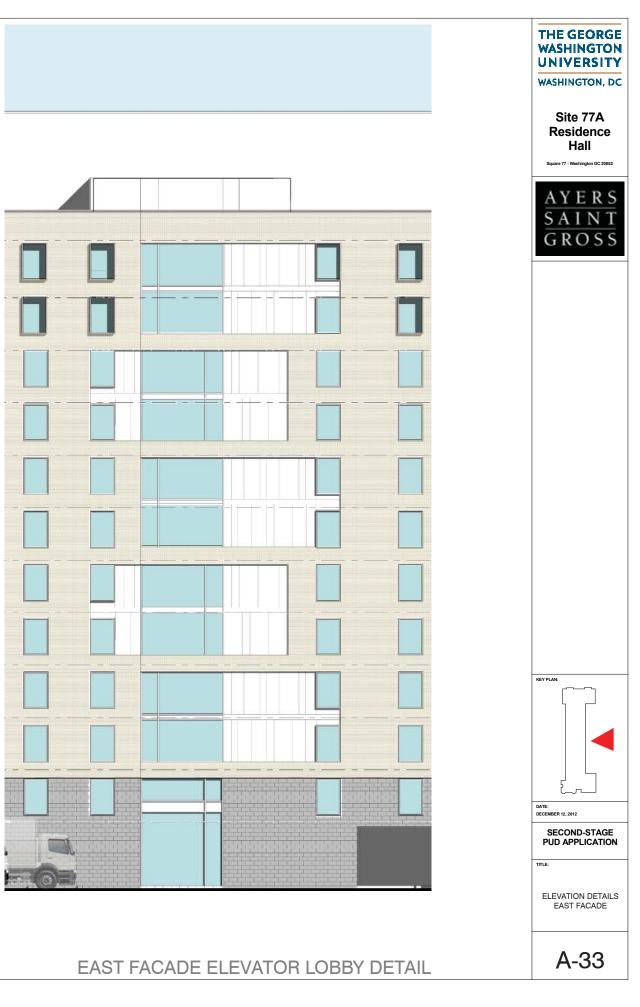

0 4' 8' 16'

SOUTH ELEVATION

0 4' 8'

LEED-NC v3.0 Preliminary Project Checklist George Washington University - Site 77A Feasibility Study Washington, DC - Site 77A bounded by H Street, I Street, 21st Street, and 22nd Street Yes ? No