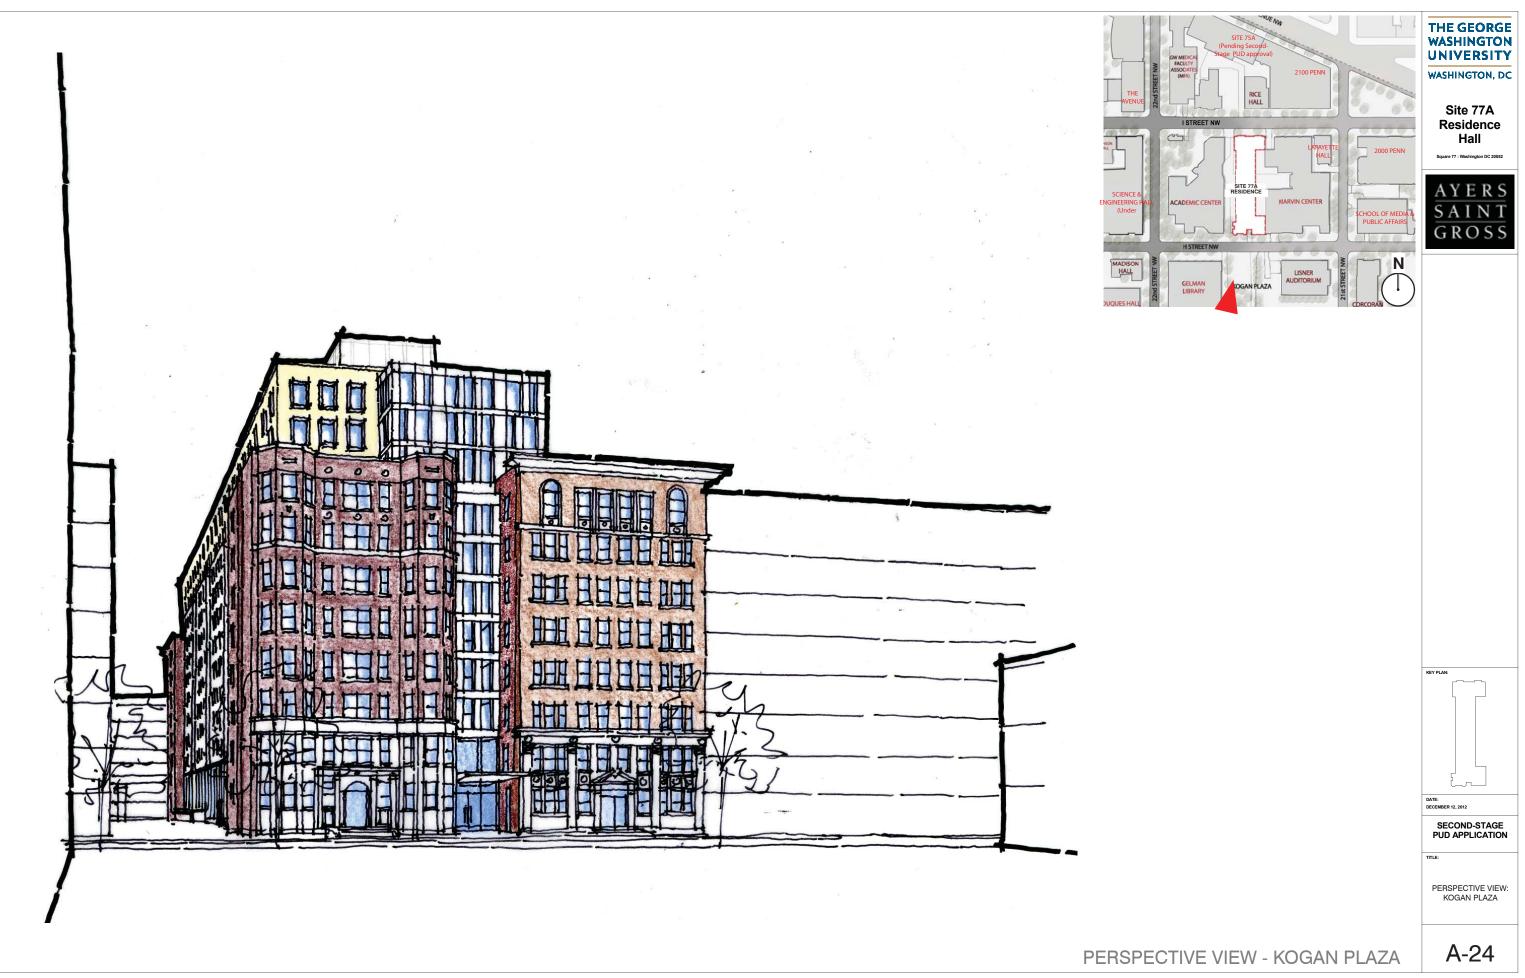

0 4' 8' 16'

SOUTH ELEVATION

0 4' 8'

LEED-NC v3.0 Preliminary Project Checklist George Washington University - Site 77A Feasibility Study Washington, DC - Site 77A bounded by H Street, I Street, 21st Street, and 22nd Street Yes ? No