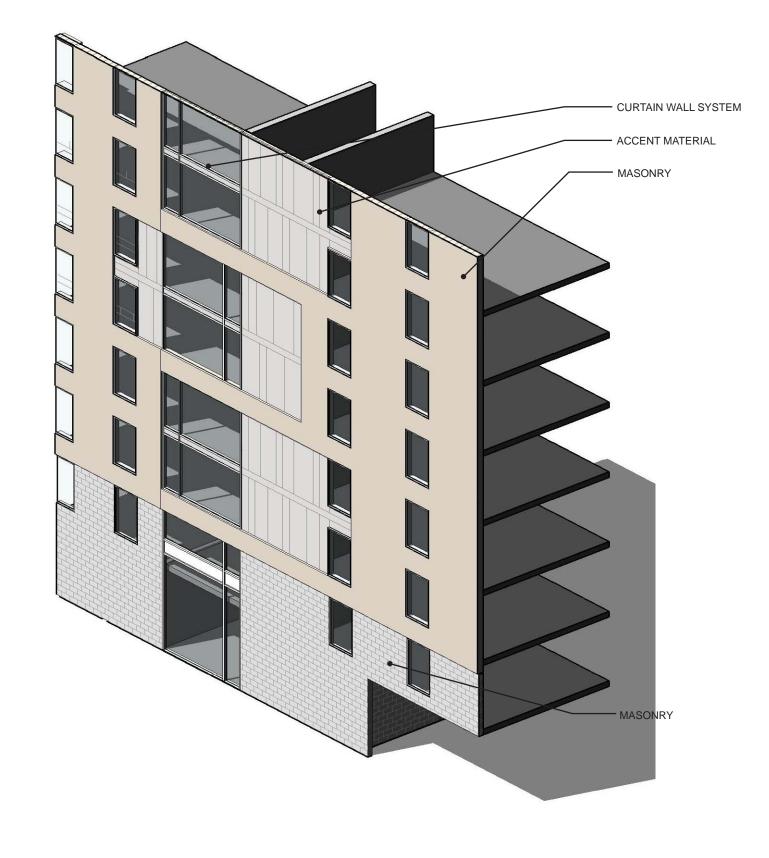

0 4' 8' 16'

SOUTH ELEVATION

0 4' 8'

LEED-NC v3.0 Preliminary Project Checklist George Washington University - Site 77A Feasibility Study Washington, DC - Site 77A bounded by H Street, I Street, 21st Street, and 22nd Street Yes ? No