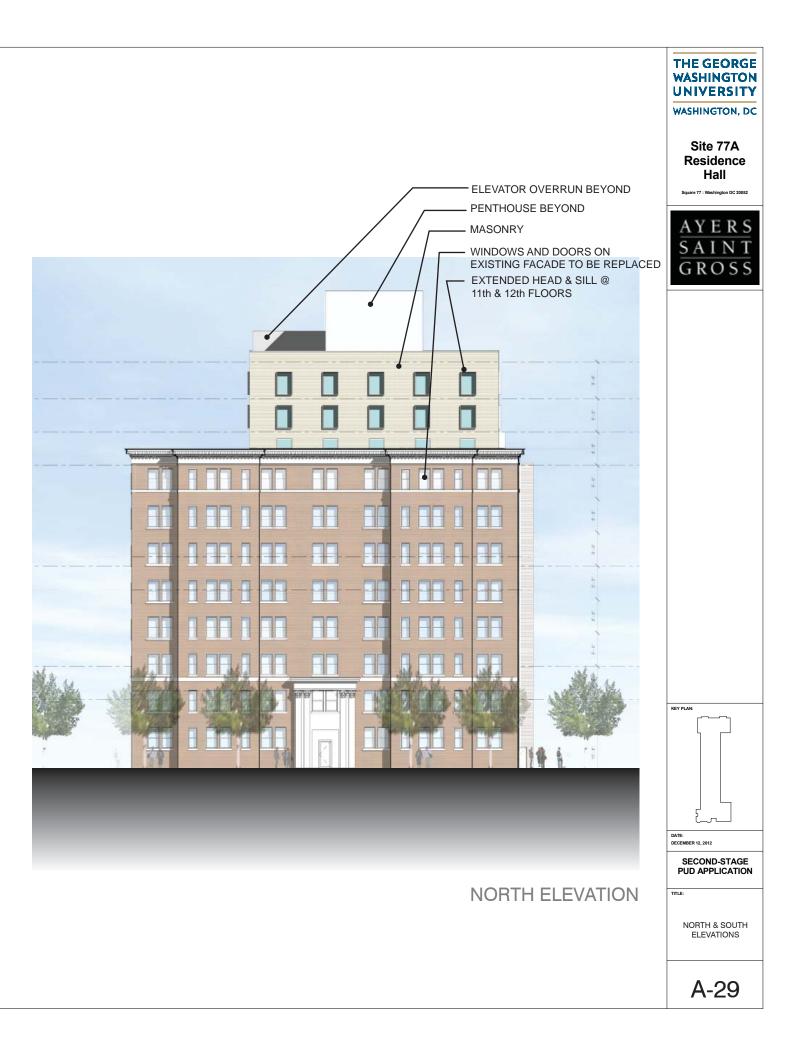

0 4' 8' 16'

SOUTH ELEVATION

0 4' 8'

LEED-NC v3.0 Preliminary Project Checklist George Washington University - Site 77A Feasibility Study Washington, DC - Site 77A bounded by H Street, I Street, 21st Street, and 22nd Street Yes ? No