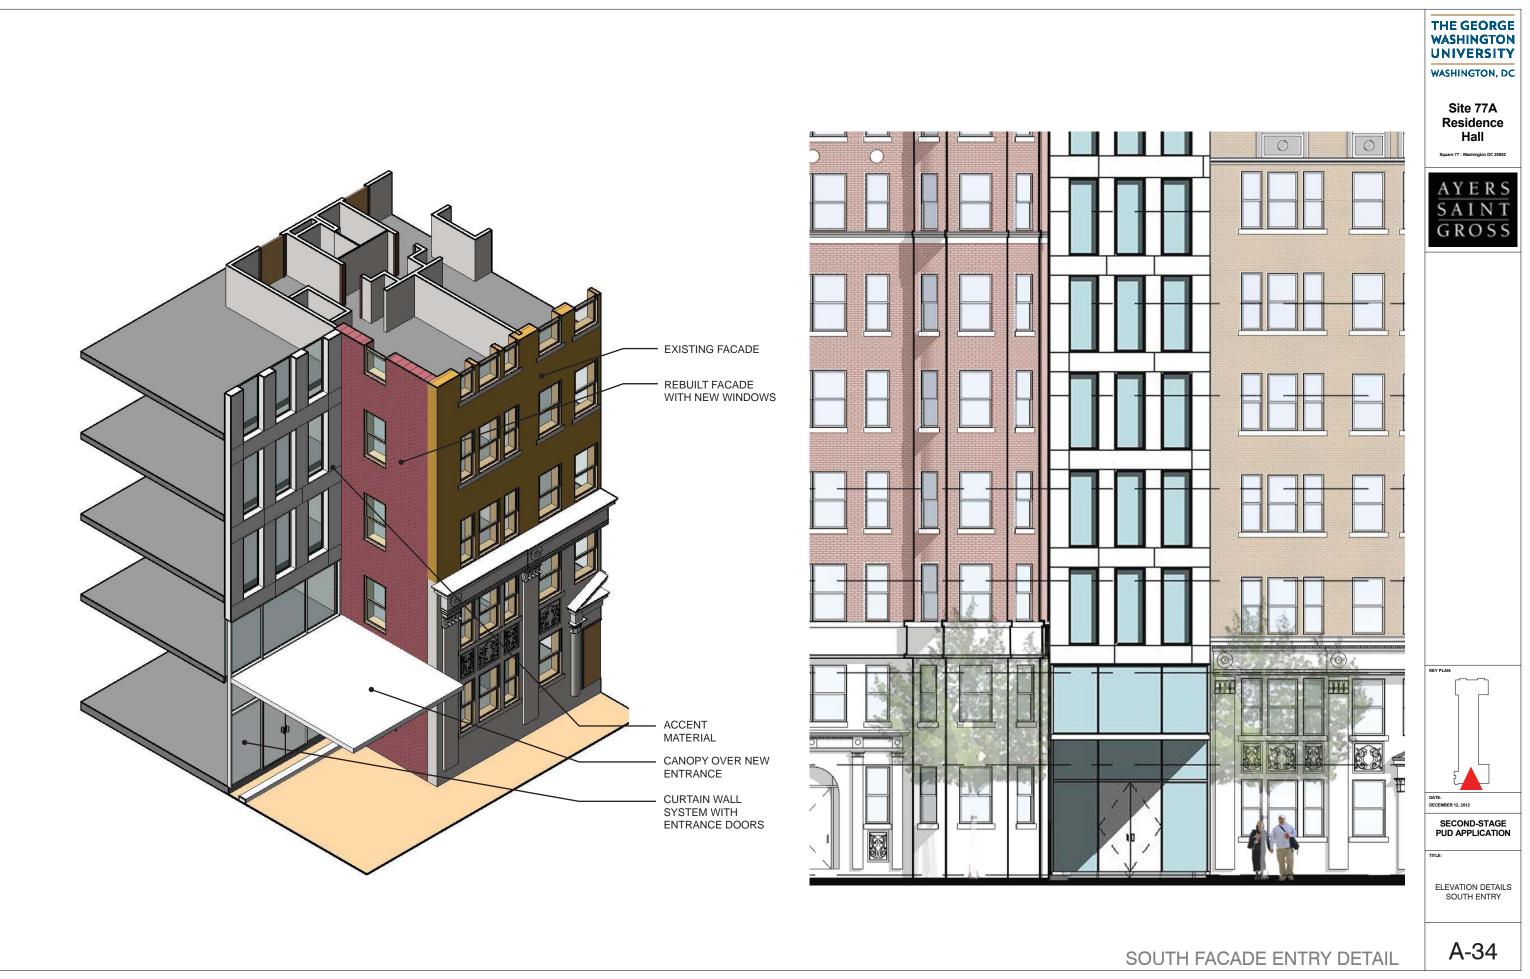

0 4' 8' 16'

SOUTH ELEVATION

0 4' 8'

LEED-NC v3.0 Preliminary Project Checklist George Washington University - Site 77A Feasibility Study Washington, DC - Site 77A bounded by H Street, I Street, 21st Street, and 22nd Street Yes ? No