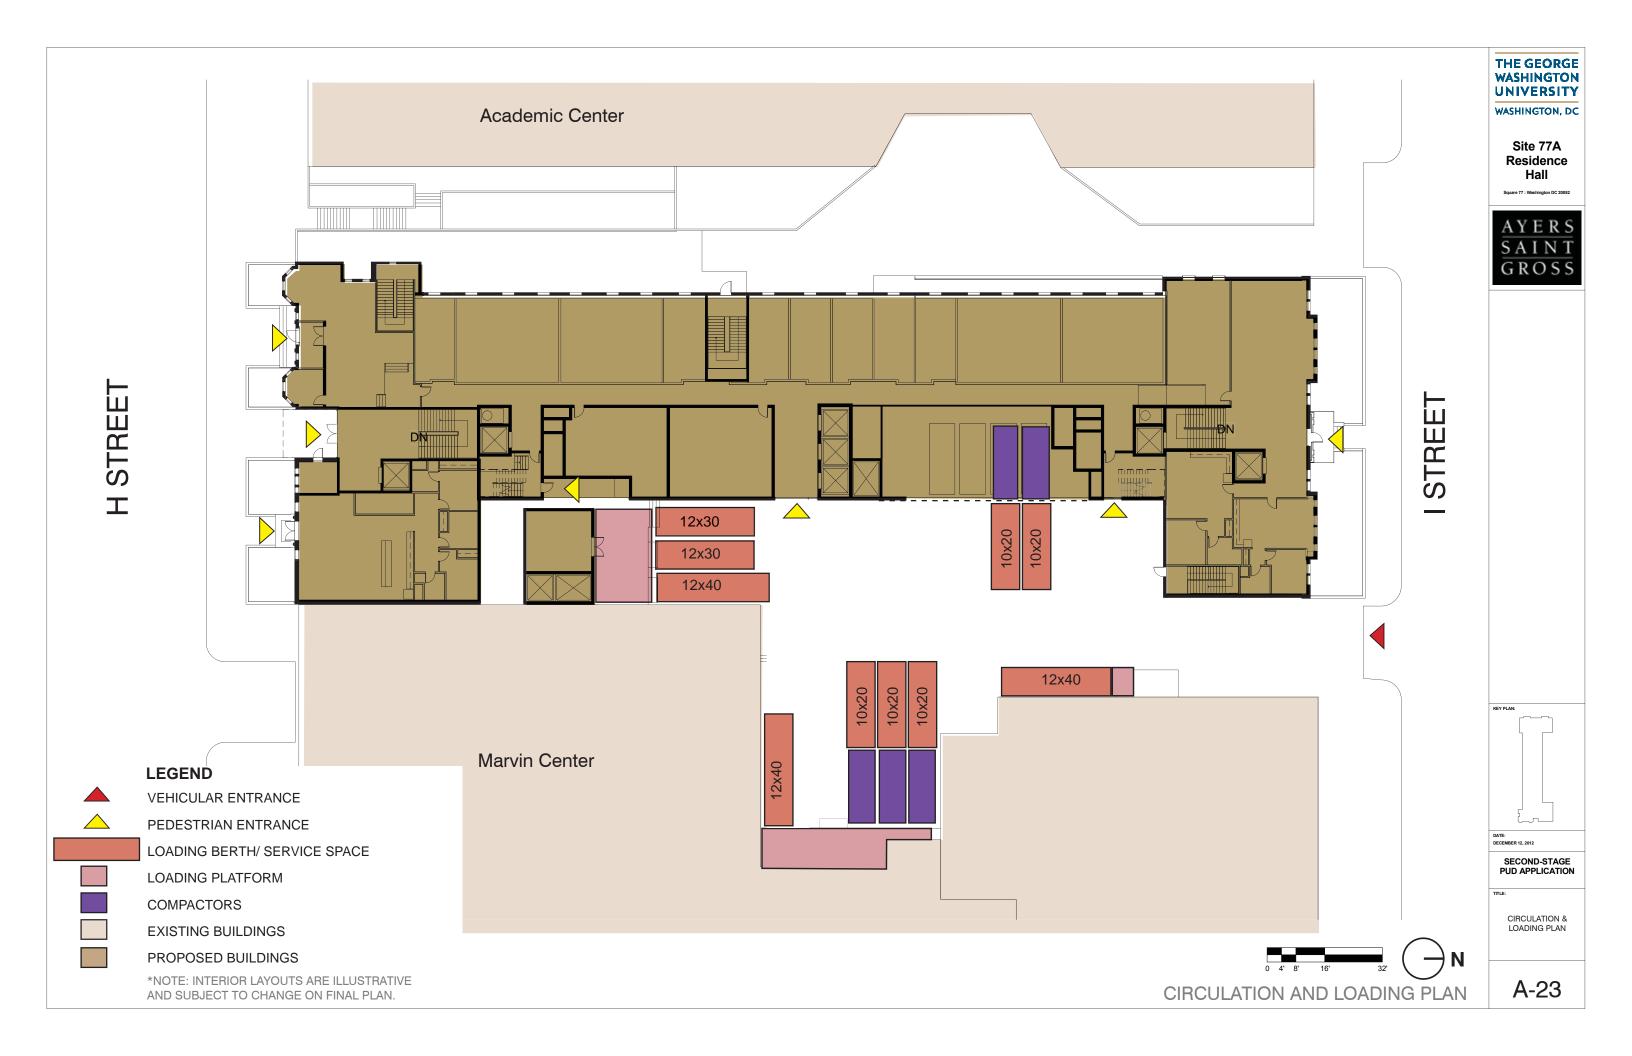

0 4' 8' 16'

SOUTH ELEVATION

0 4' 8'

LEED-NC v3.0 Preliminary Project Checklist George Washington University - Site 77A Feasibility Study Washington, DC - Site 77A bounded by H Street, I Street, 21st Street, and 22nd Street Yes ? No