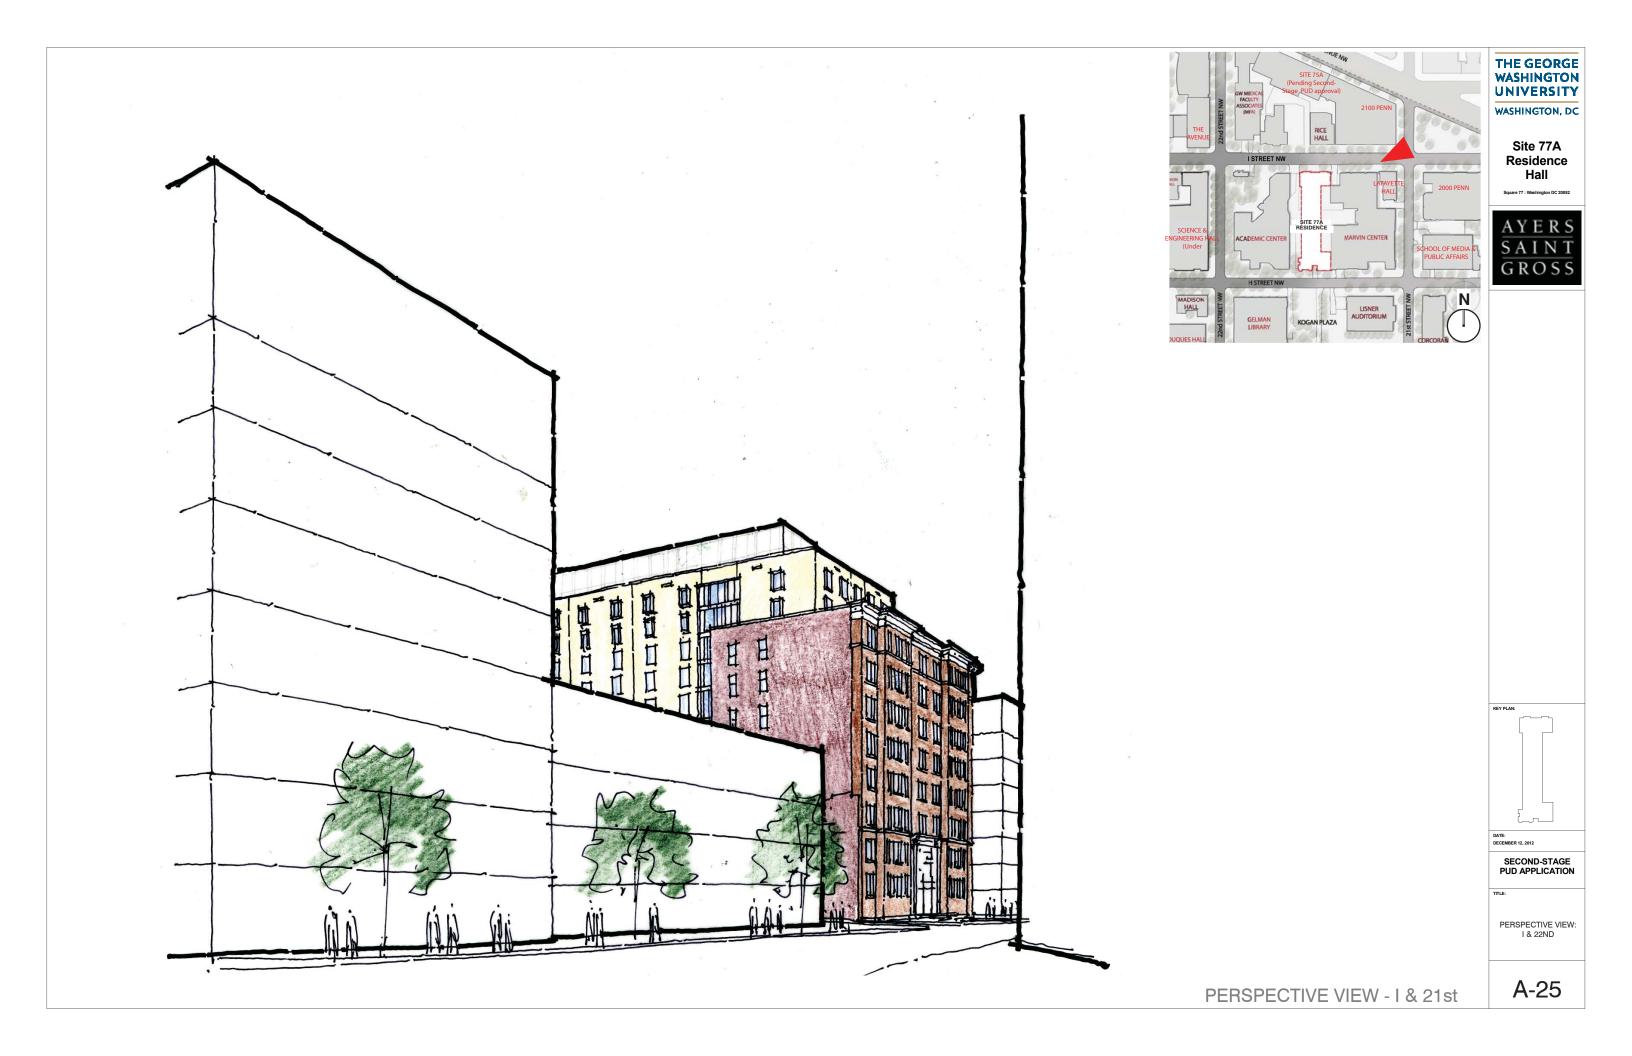

0 4' 8' 16'

SOUTH ELEVATION

0 4' 8'

LEED-NC v3.0 Preliminary Project Checklist George Washington University - Site 77A Feasibility Study Washington, DC - Site 77A bounded by H Street, I Street, 21st Street, and 22nd Street Yes ? No