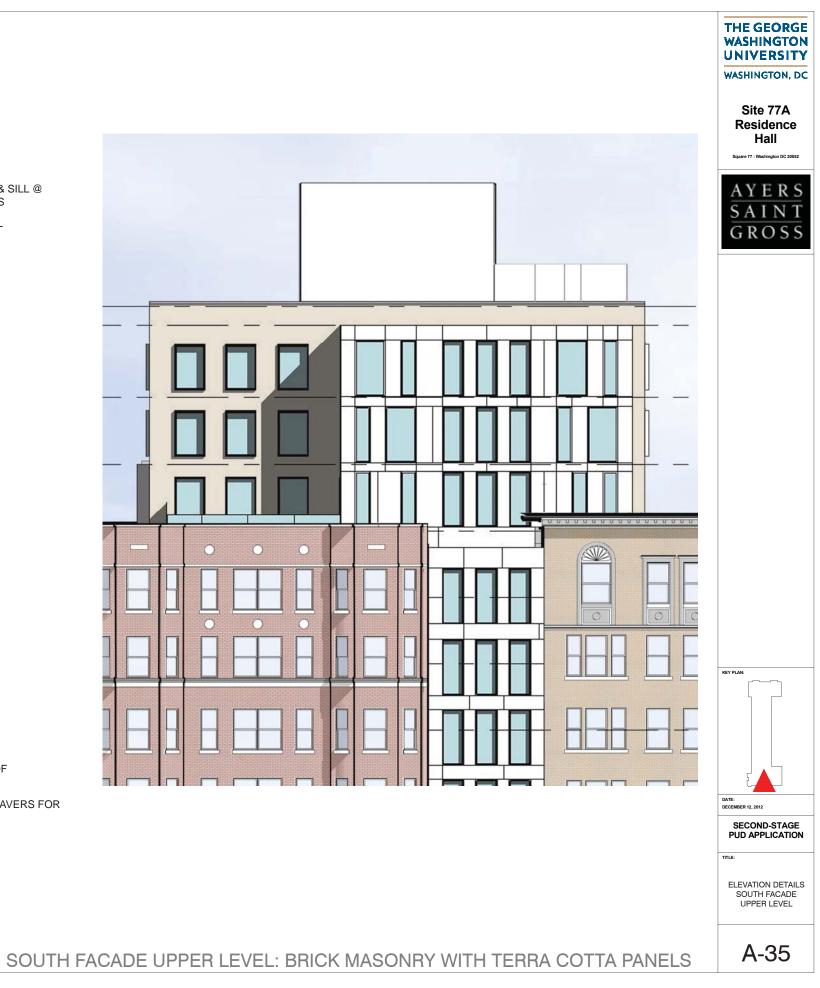

0 4' 8' 16'

SOUTH ELEVATION

0 4' 8'

LEED-NC v3.0 Preliminary Project Checklist George Washington University - Site 77A Feasibility Study Washington, DC - Site 77A bounded by H Street, I Street, 21st Street, and 22nd Street Yes ? No