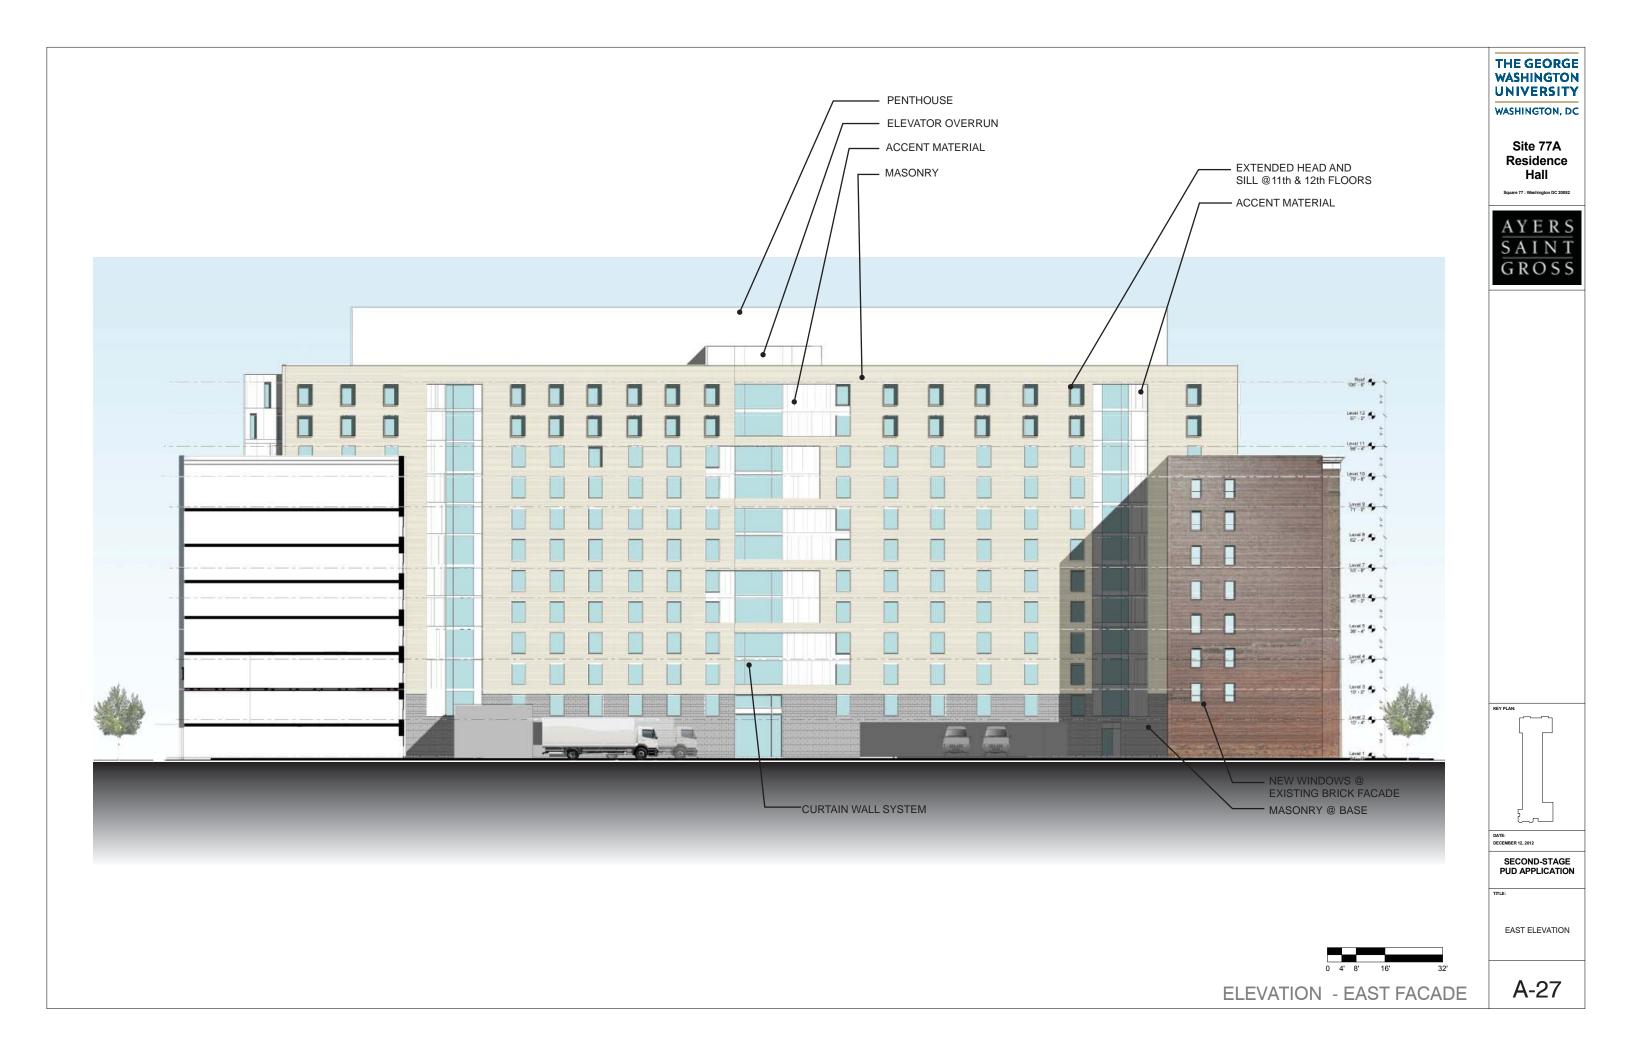

0 4' 8' 16'

SOUTH ELEVATION

0 4' 8'

LEED-NC v3.0 Preliminary Project Checklist George Washington University - Site 77A Feasibility Study Washington, DC - Site 77A bounded by H Street, I Street, 21st Street, and 22nd Street Yes ? No