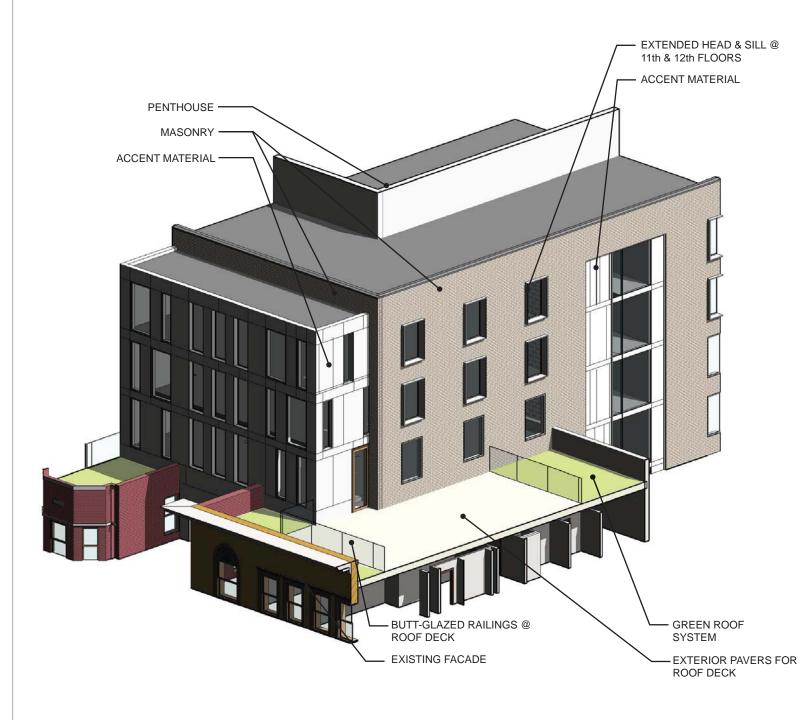

0 4' 8' 16'

SOUTH ELEVATION

0 4' 8'

LEED-NC v3.0 Preliminary Project Checklist George Washington University - Site 77A Feasibility Study Washington, DC - Site 77A bounded by H Street, I Street, 21st Street, and 22nd Street Yes ? No