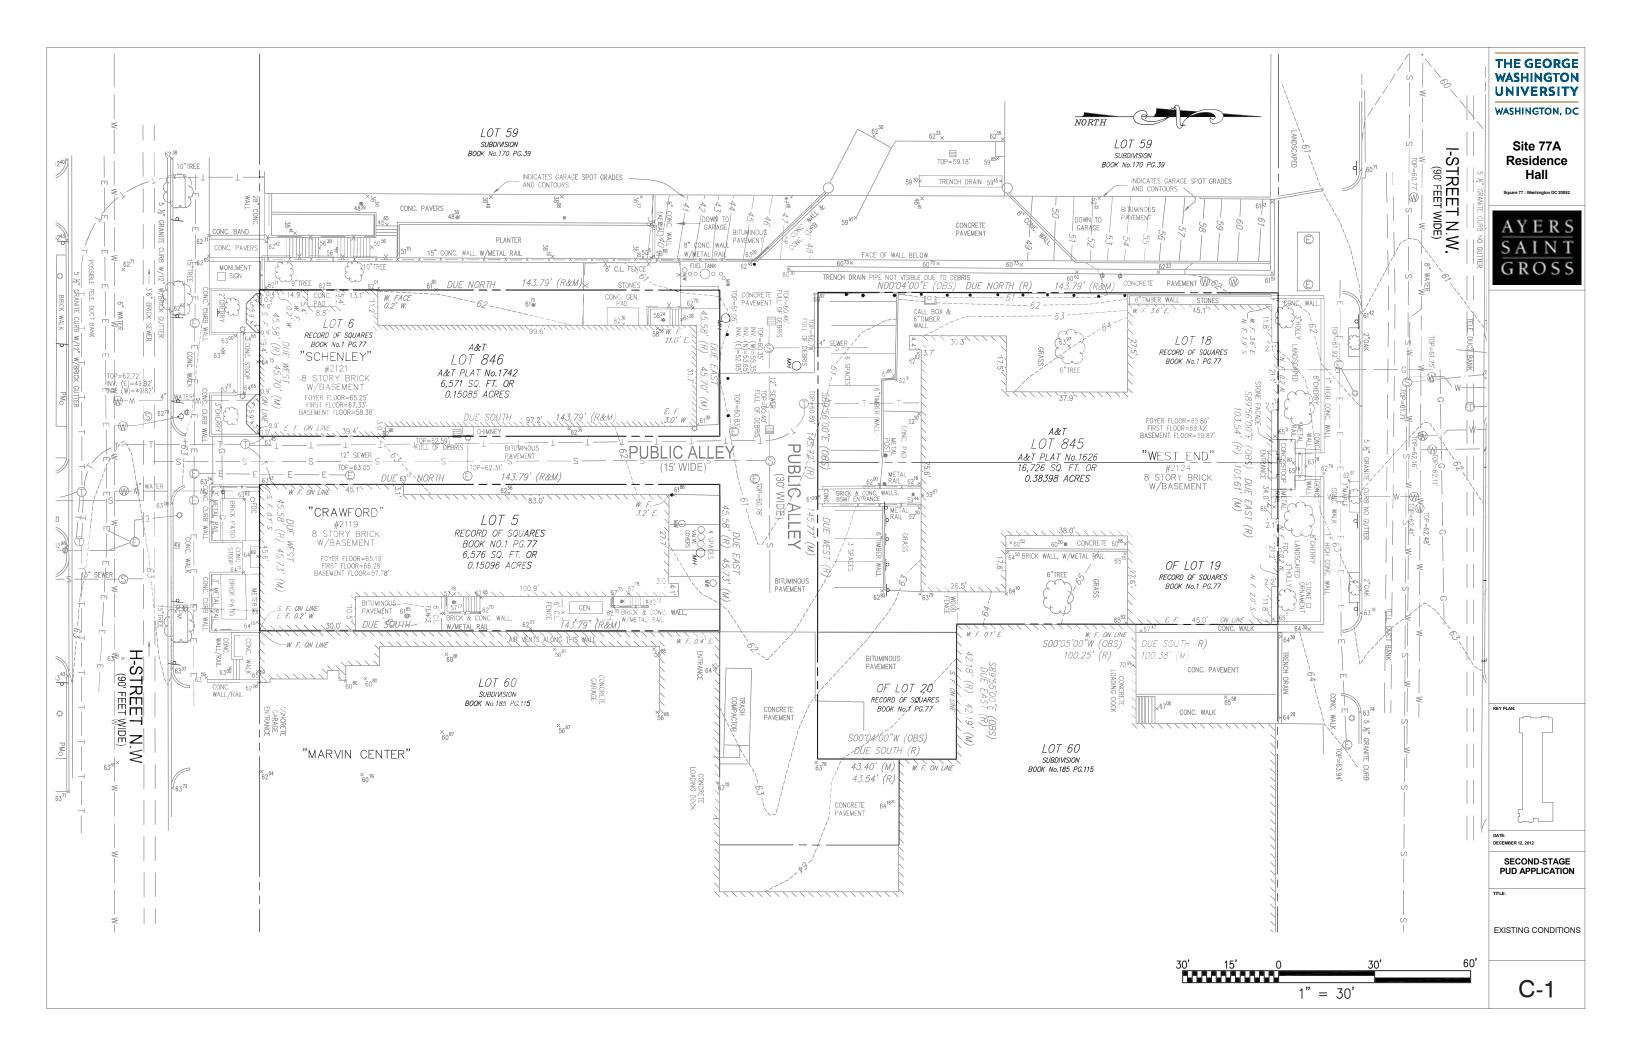

0 4' 8' 16'

SOUTH ELEVATION

0 4' 8'

LEED-NC v3.0 Preliminary Project Checklist George Washington University - Site 77A Feasibility Study Washington, DC - Site 77A bounded by H Street, I Street, 21st Street, and 22nd Street Yes ? No