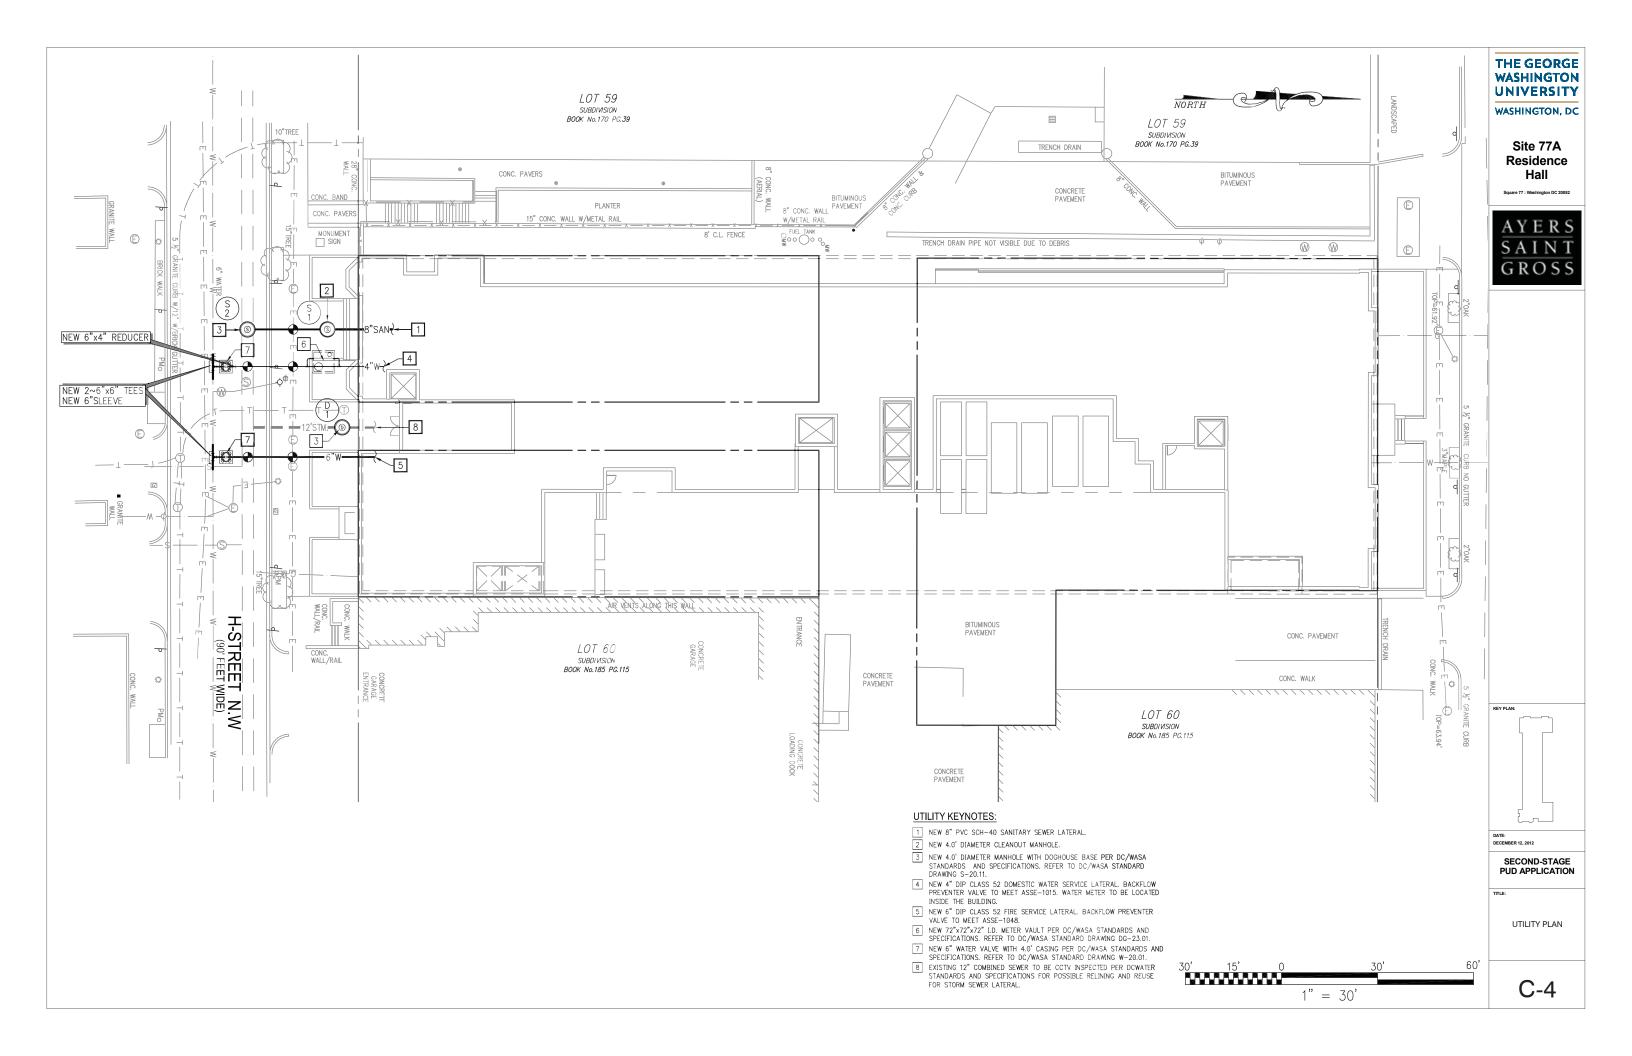

0 4' 8' 16'

SOUTH ELEVATION

0 4' 8'

LEED-NC v3.0 Preliminary Project Checklist George Washington University - Site 77A Feasibility Study Washington, DC - Site 77A bounded by H Street, I Street, 21st Street, and 22nd Street Yes ? No