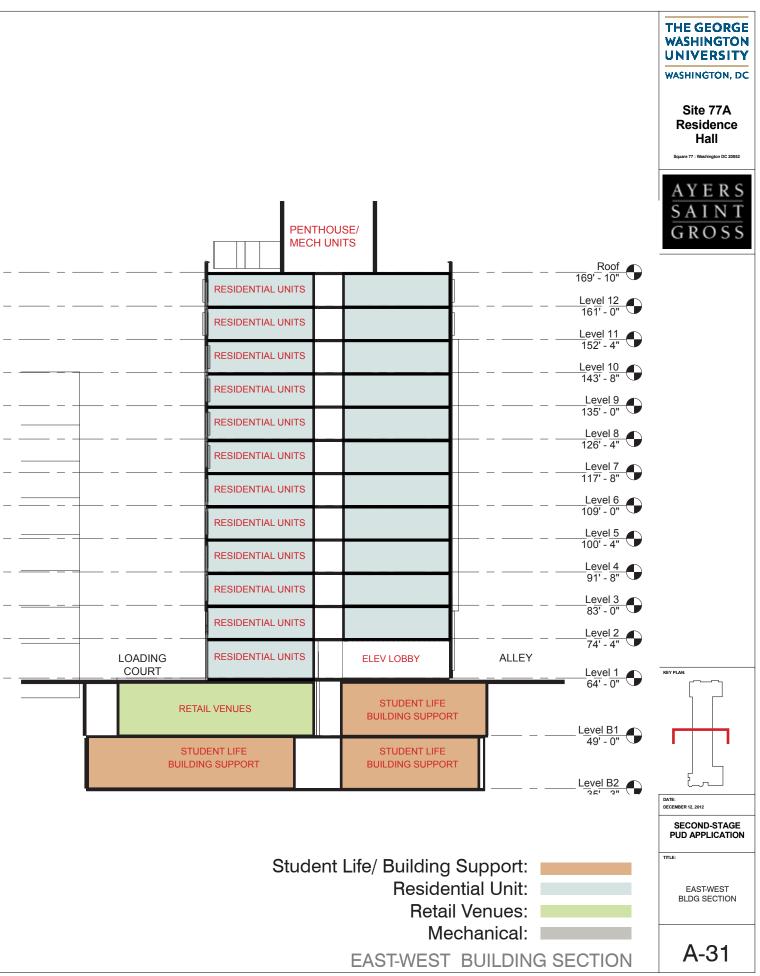

0 4' 8' 16'

SOUTH ELEVATION

0 4' 8'

LEED-NC v3.0 Preliminary Project Checklist George Washington University - Site 77A Feasibility Study Washington, DC - Site 77A bounded by H Street, I Street, 21st Street, and 22nd Street Yes ? No