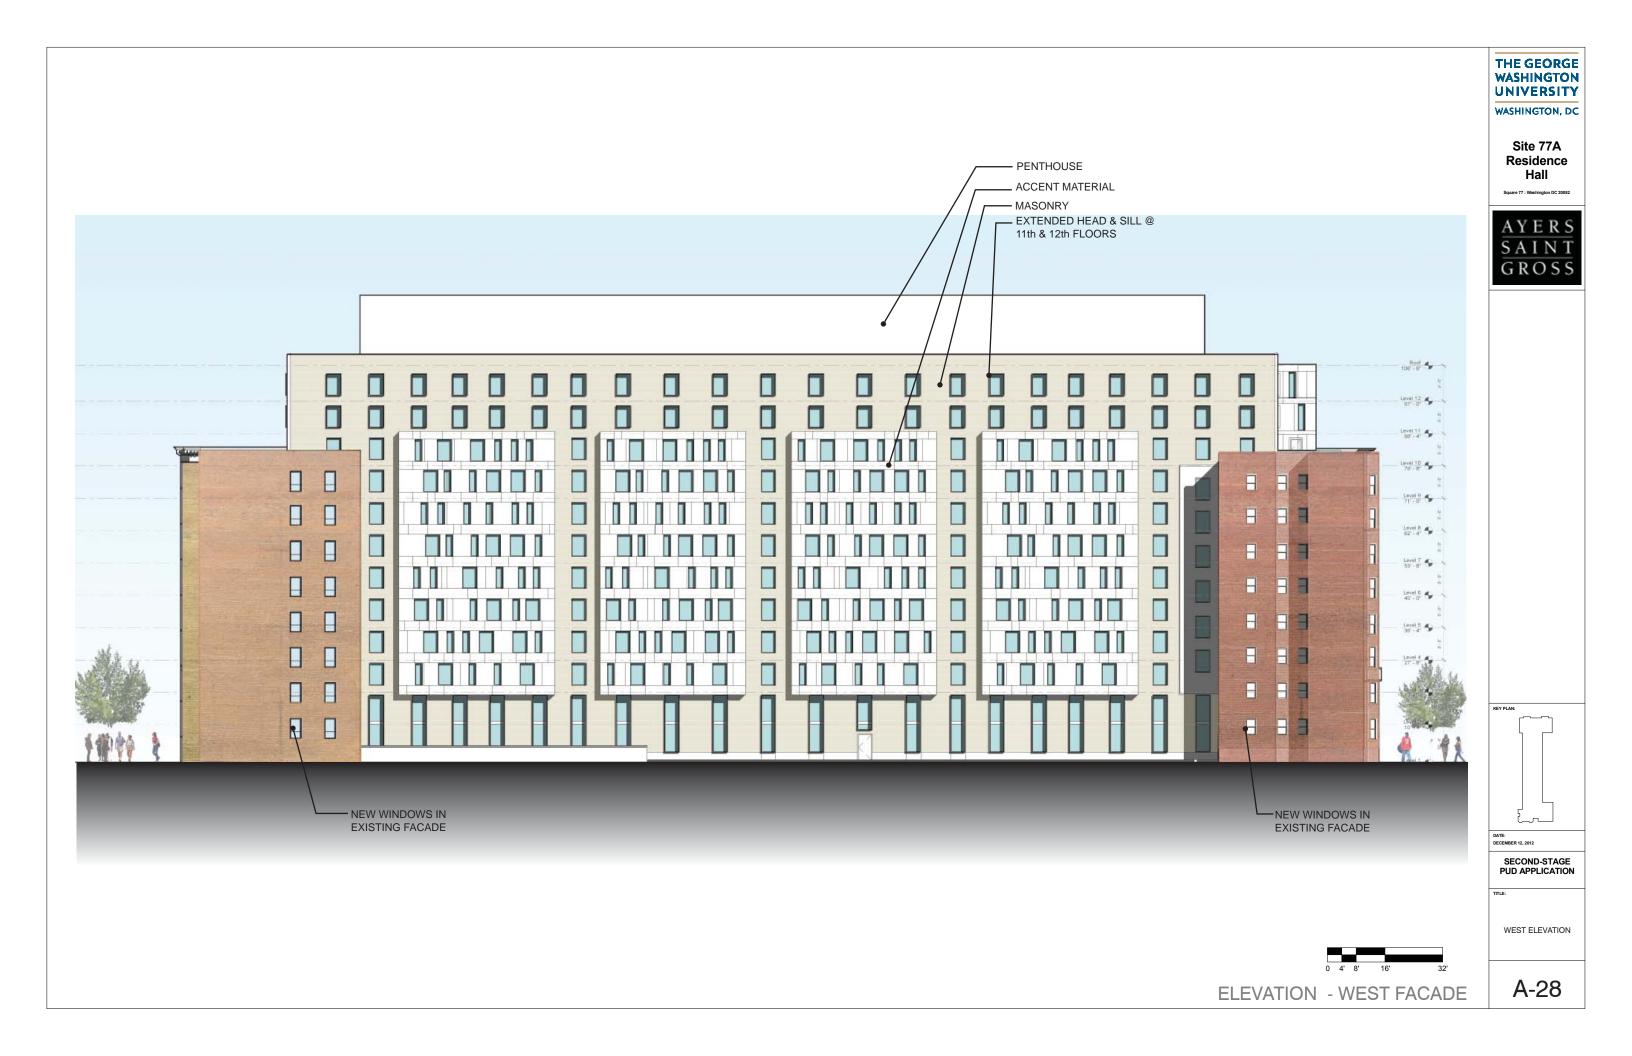

0 4' 8' 16'

SOUTH ELEVATION

0 4' 8'

LEED-NC v3.0 Preliminary Project Checklist George Washington University - Site 77A Feasibility Study Washington, DC - Site 77A bounded by H Street, I Street, 21st Street, and 22nd Street Yes ? No