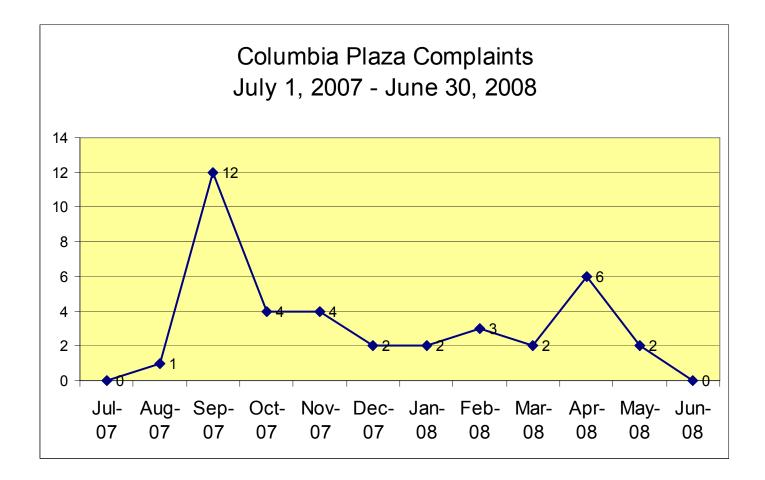

2006 – 2007: Total =187 2007 – 2008: Total = 143

Total =143

Peaks may be partially due to calls during the hours of 12 AM to 3 AM from the previous night.

Total =143

*Noise* complaints include loud talking, music and parties originating from inside residence hall rooms, private townhouses and private apartments as well as on public streets and sidewalks.

## Columbia Plaza Complaints by Building and Month July 1, 2007 to June 30, 2008

| Month        | Total Complaints | <u>Ambassador</u> | <u>Baron</u> | <u>Consul</u> | <u>Diplomat</u> | <u>Envoy</u> |
|--------------|------------------|-------------------|--------------|---------------|-----------------|--------------|
| July-07      | 0                | 0                 | 0            | 0             | 0               | 0            |
| August-07    | 1                | 0                 | 1            | 0             | 0               | 0            |
| September-07 | 12               | 2                 | 3            | 3             | 0               | 4            |
| October-07   | 4                | 2                 | 0            | 0             | 0               | 2            |
| November-07  | 4                | 0                 | 3            | 0             | 1               | 0            |
| December-07  | 2                | 0                 | 1            | 0             | 0               | 0            |
| January-08   | 2                | 2                 | 0            | 0             | 0               | 0            |
| February-08  | 3                | 2                 | 1            | 0             | 0               | 0            |
| March-08     | 2                | 1                 | 1            | 0             | 0               | 0            |
| April-08     | 6                | 3                 | 3            | 0             | 0               | 0            |
| May-08       | 2                | 0                 | 2            | 1             | 0               | 0            |
| Jun-08       | 0                | 0                 | 0            | 0             | 0               | 0            |
| TOTALS       | 38               | 12                | 15           | 4             | 1               | 6            |