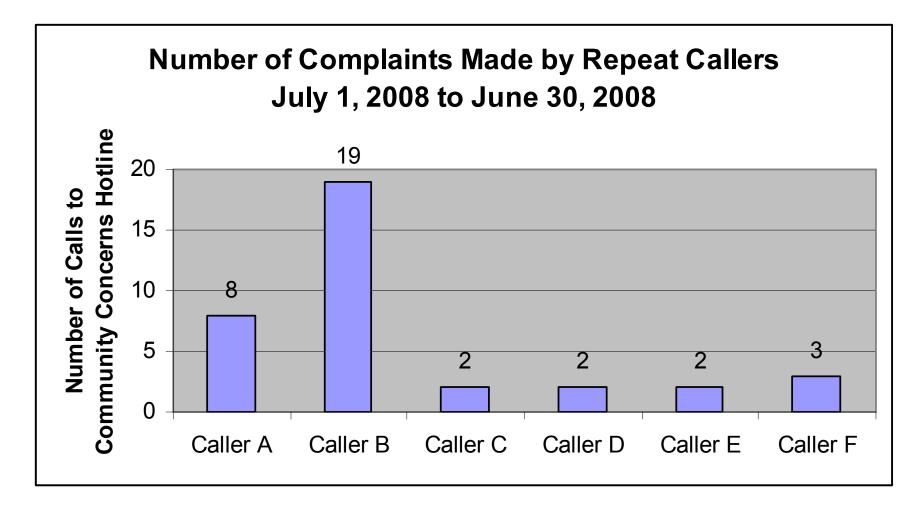

**Total = 35** 

Many complaints come from the same group of callers; these complaints are not generally multiple complaints about the same problem.

Total =38

Total =38

**Total = 38** 