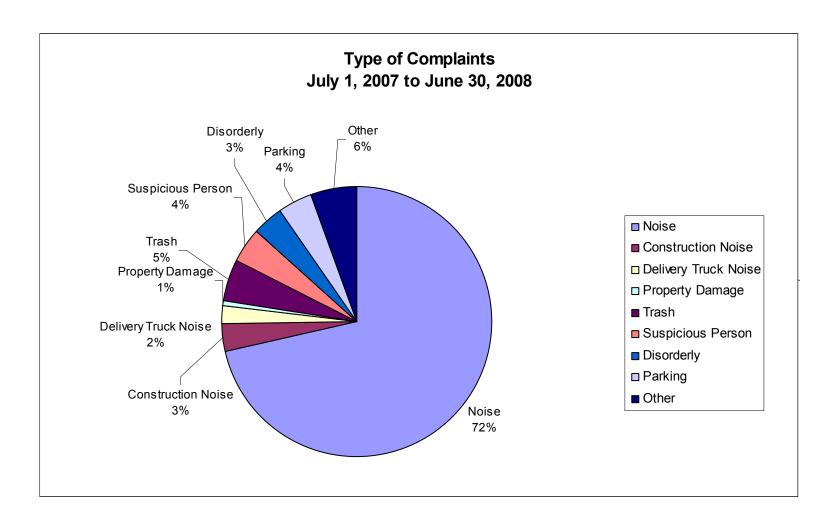

## THE GEORGE WASHINGTON UNIVERSITY

- WASHINGTON DC

Total =143

Complaints are reported and tracked in a number of ways including calls received at the Community Concern Line, University Police Department Reports, and complaints emailed to the Office of Community Relations.

2006 – 2007: Total =187 2007 – 2008: Total = 143

Total =143

Peaks may be partially due to calls during the hours of 12 AM to 3 AM from the previous night.

Total =143

*Noise* complaints include loud talking, music and parties originating from inside residence hall rooms, private townhouses and private apartments as well as on public streets and sidewalks.

Property Damage complaints involve any theft of or damage to neighborhood property.

Disorderly complaints include public arguments, use of fireworks, playing ball in the street, suspected marijuana use and harassment.