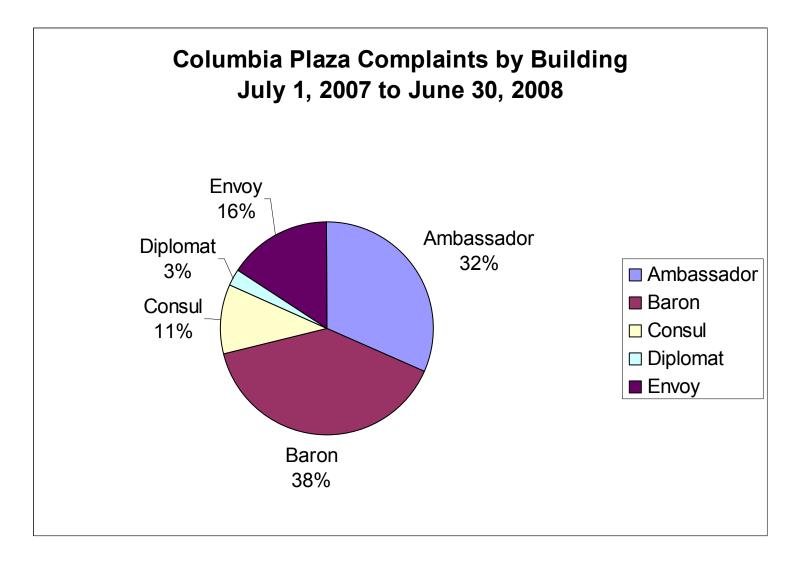

**Total = 35** 

Many complaints come from the same group of callers; these complaints are not generally multiple complaints about the same problem.

Total =38

Total =38

**Total = 38** 

## Columbia Plaza Complaints by Building and Month July 1, 2007 to June 30, 2008

| Month        | Total Complaints | <u>Ambassador</u> | <u>Baron</u> | <u>Consul</u> | <u>Diplomat</u> | <u>Envoy</u> |
|--------------|------------------|-------------------|--------------|---------------|-----------------|--------------|
| July-07      | 0                | 0                 | 0            | 0             | 0               | 0            |
| August-07    | 1                | 0                 | 1            | 0             | 0               | 0            |
| September-07 | 12               | 2                 | 3            | 3             | 0               | 4            |
| October-07   | 4                | 2                 | 0            | 0             | 0               | 2            |
| November-07  | 4                | 0                 | 3            | 0             | 1               | 0            |
| December-07  | 2                | 0                 | 1            | 0             | 0               | 0            |
| January-08   | 2                | 2                 | 0            | 0             | 0               | 0            |
| February-08  | 3                | 2                 | 1            | 0             | 0               | 0            |
| March-08     | 2                | 1                 | 1            | 0             | 0               | 0            |
| April-08     | 6                | 3                 | 3            | 0             | 0               | 0            |
| May-08       | 2                | 0                 | 2            | 1             | 0               | 0            |
| Jun-08       | 0                | 0                 | 0            | 0             | 0               | 0            |
| TOTALS       | 38               | 12                | 15           | 4             | 1               | 6            |