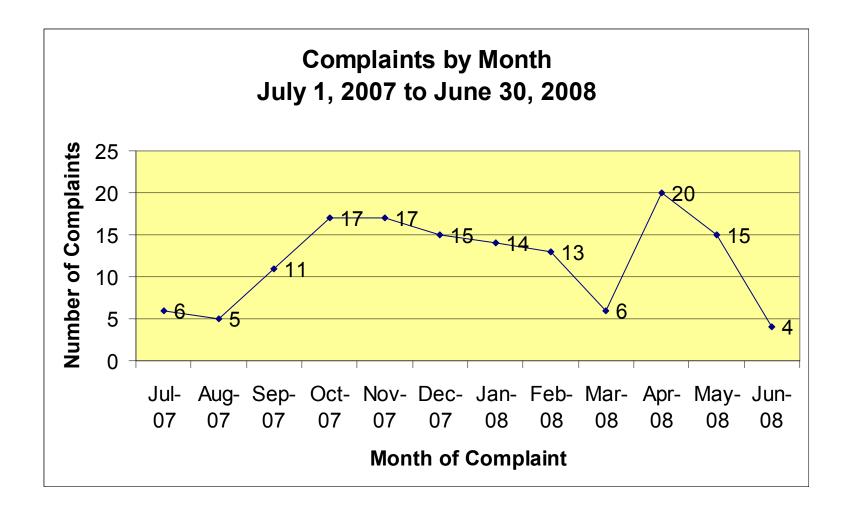

## THE GEORGE WASHINGTON UNIVERSITY

- WASHINGTON DC

Total =143

Complaints are reported and tracked in a number of ways including calls received at the Community Concern Line, University Police Department Reports, and complaints emailed to the Office of Community Relations.