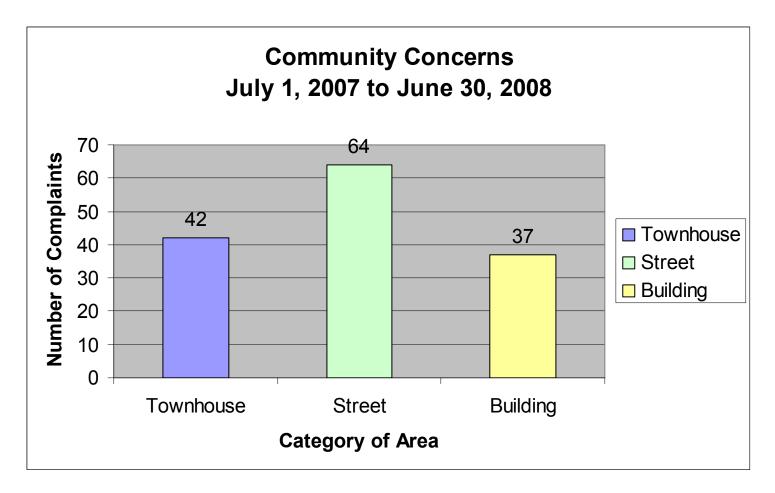

Property Damage complaints involve any theft of or damage to neighborhood property.

Disorderly complaints include public arguments, use of fireworks, playing ball in the street, suspected marijuana use and harassment.