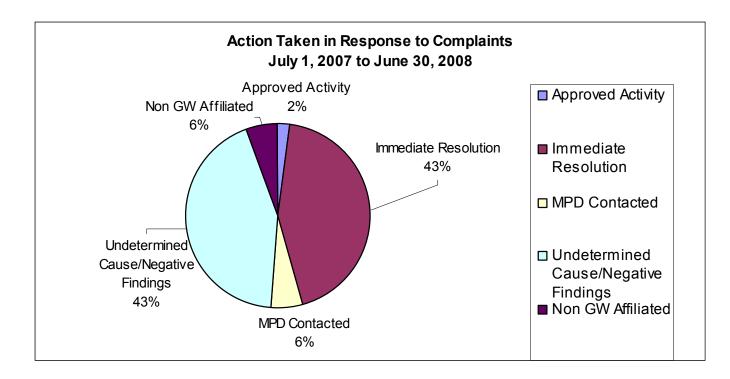

Total =143

Approved Activities include pre-approved activities, for example, construction with a permit.

Immediate Resolution actions are those situations in which UPD responded and was able to halt the offending activities on the scene.

*MPD Contacted* includes any time in which MPD was contacted by UPD or when UPD was unable to respond because the activity occurred outside of their boundaries.

Undetermined Cause/Negative Findings includes situations in which UPD responded, but found no activity or evidence of complaint.

*Non GW Affiliated* includes situations in which UPD responded, and the persons involved/situations complained about were not affiliated with The George Washington University.

The Office of Community Relations follows up with all community members regarding their complaints when contact information is provided.