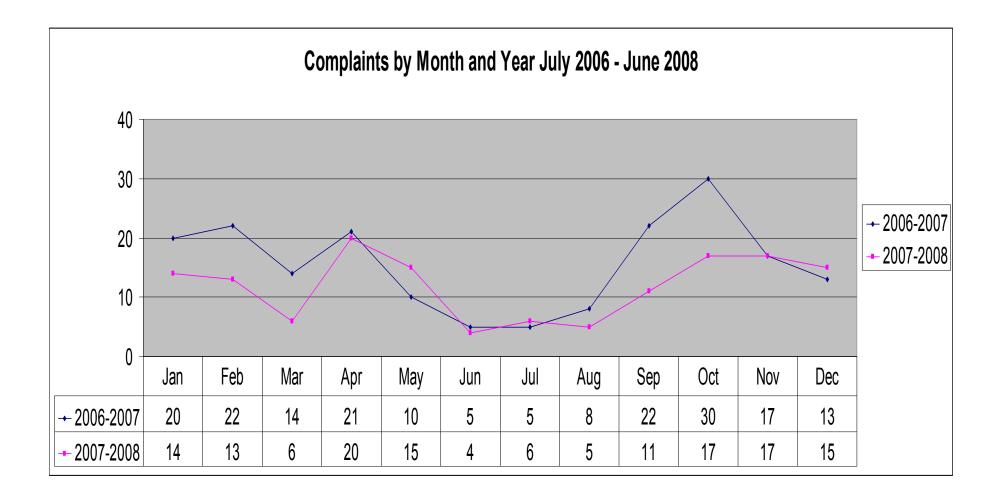

2006 – 2007: Total =187 2007 – 2008: Total = 143

Total =143

Peaks may be partially due to calls during the hours of 12 AM to 3 AM from the previous night.

Total =143

*Noise* complaints include loud talking, music and parties originating from inside residence hall rooms, private townhouses and private apartments as well as on public streets and sidewalks.