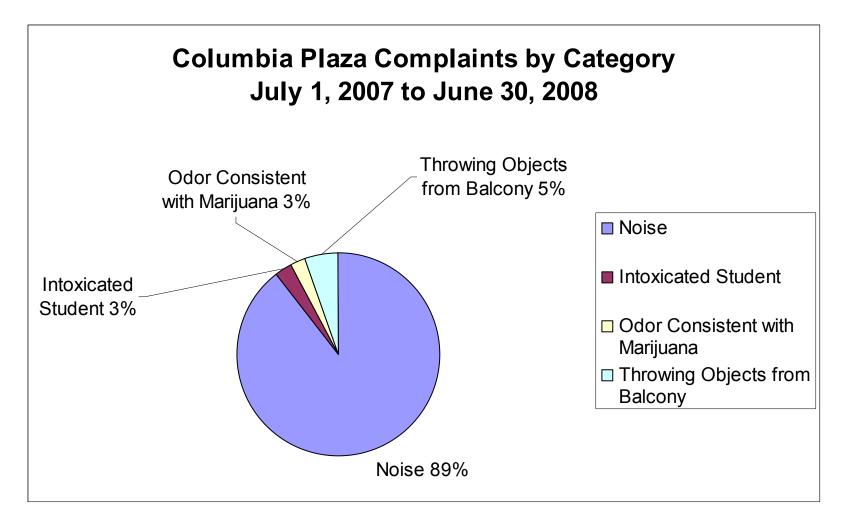

**Total = 35** 

Many complaints come from the same group of callers; these complaints are not generally multiple complaints about the same problem.

Total =38

Total =38

**Total = 38** 