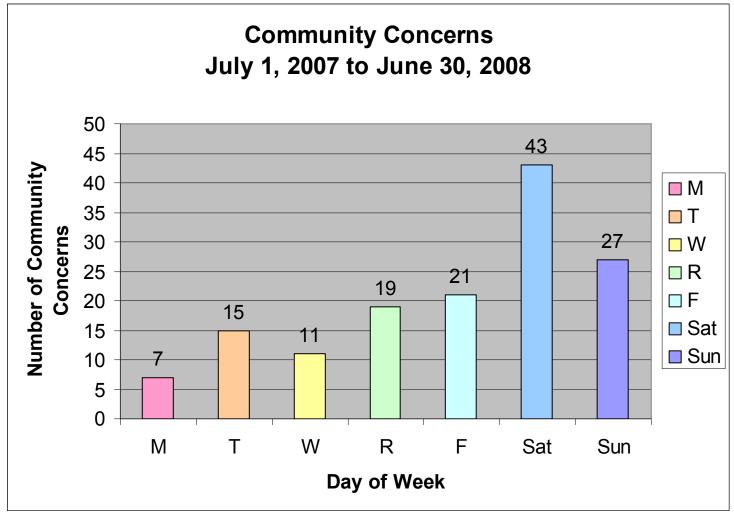

2006 – 2007: Total =187 2007 – 2008: Total = 143

Total =143

Peaks may be partially due to calls during the hours of 12 AM to 3 AM from the previous night.

Total =143

*Noise* complaints include loud talking, music and parties originating from inside residence hall rooms, private townhouses and private apartments as well as on public streets and sidewalks.