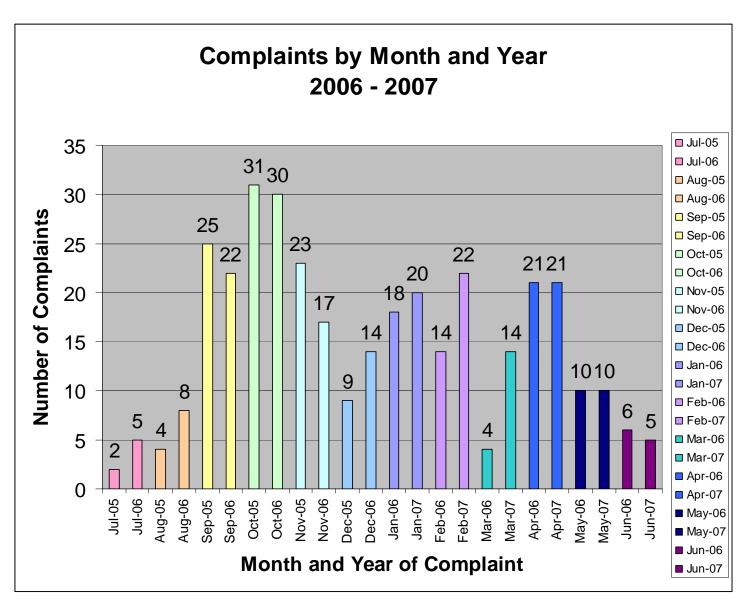

## THE GEORGE WASHINGTON UNIVERSITY WASHINGTON DC

N = 188

Please notice peak on Sunday due to the hours of 12 AM to 3 AM from Saturday night. **N = 188** 

N = 188

N = 188

Noise complaints include loud talking, music and parties originating from inside residence hall rooms, private townhouses and private apartments as well as on public streets and sidewalks.