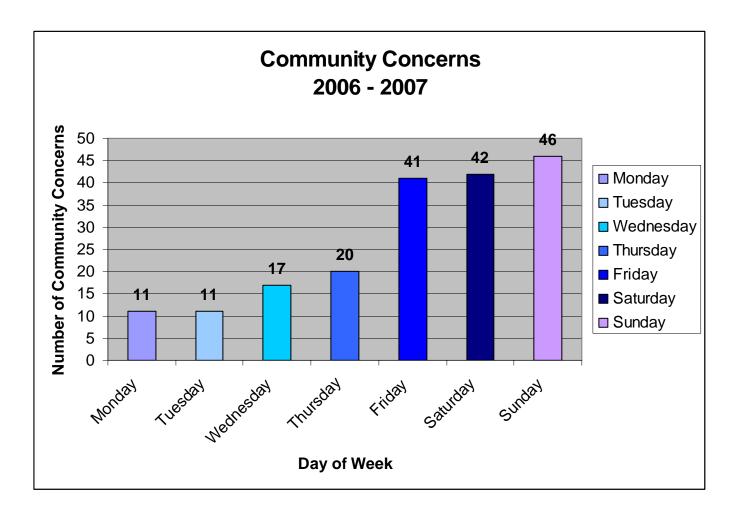

## THE GEORGE WASHINGTON UNIVERSITY WASHINGTON DC

N = 188

Please notice peak on Sunday due to the hours of 12 AM to 3 AM from Saturday night. **N = 188** 

N = 188

N = 188

Noise complaints include loud talking, music and parties originating from inside residence hall rooms, private townhouses and private apartments as well as on public streets and sidewalks.