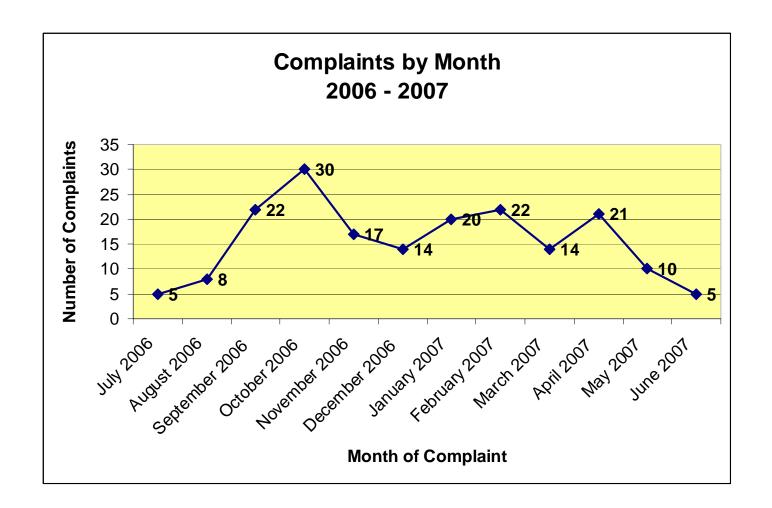

Non GW Affiliated includes situations, in which UPD responded, and the persons involved/situations complained about were not affiliated with The George Washington University.

2005-2006: N=170 2006-2007: N=188