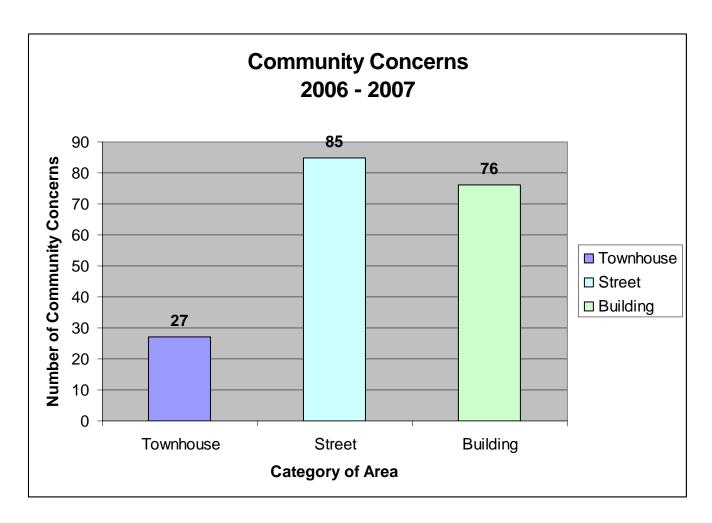

N = 188

\*University officials followed-up with 100% of callers to the community concern line, when valid contact information was provided. Approved Activities include pre-approved activities, for example, construction with a permit.