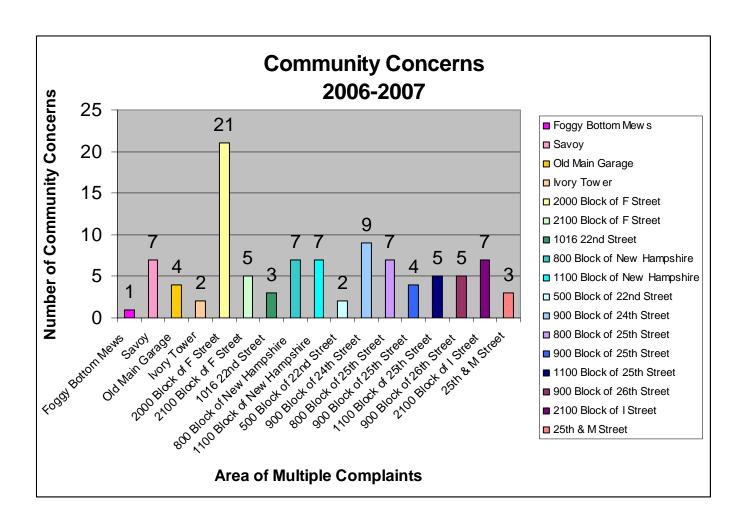

was able to halt the offending activities on the scene.

MPD Contacted includes any time in which MPD was contacted by UPD or when UPD was unable to respond because the activity occurred outside of their boundaries.

Undetermined cause includes situations in which UPD responded, but found no activity or evidence of complaint.

*Unable to Contact/Respond* includes UPD response with findings which support the complaint, but in which the offenders are unknown or can't be reached during the response. This does not mean the offenders were not contacted or identified at a later date.

Non GW Affiliated includes situations, in which UPD responded, and the persons involved/situations complained about were not affiliated with The George Washington University.



2005-2006: N=170 2006-2007: N=188







N = 46



| <u>Month</u>             | <b>Total Complaints</b> | <u>Ambassador</u> | <u>Baron</u> | Consul | <u>Diplomat</u> | <u>Envoy</u> |
|--------------------------|-------------------------|-------------------|--------------|--------|-----------------|--------------|
| July 2006                | 0                       | 0                 | 0            | 0      | 0               | 0            |
| August 2006<br>September | 1                       | 0                 | 0            | 1      | 0               | 0            |
| 2006                     | 3                       | 0                 | 2            | 1      | 0               | 0            |
| October 2006<br>November | 10                      | 5                 | 2            | 2      | 1               | 0