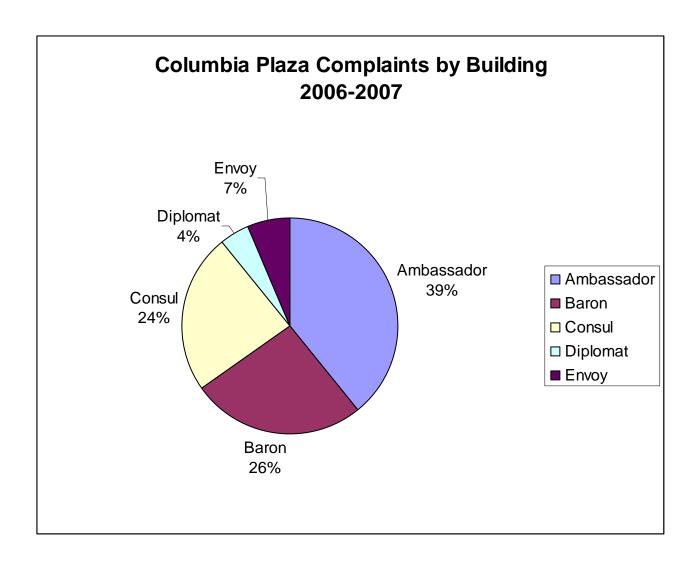

N = 46

| <u>Month</u>             | <b>Total Complaints</b> | <u>Ambassador</u> | <u>Baron</u> | Consul | <u>Diplomat</u> | <u>Envoy</u> |
|--------------------------|-------------------------|-------------------|--------------|--------|-----------------|--------------|
| July 2006                | 0                       | 0                 | 0            | 0      | 0               | 0            |
| August 2006<br>September | 1                       | 0                 | 0            | 1      | 0               | 0            |
| 2006                     | 3                       | 0                 | 2            | 1      | 0               | 0            |
| October 2006<br>November | 10                      | 5                 | 2            | 2      | 1               | 0            |
| 2006<br>December         | 4                       | 2                 | 1            | 1      | 0               | 0            |
| 2006                     | 2                       | 1                 | 0            | 1      | 0               | 0            |
| January 2007             | 1                       | 1                 | 0            | 0      | 0               | 0            |
| February 2007            | 10                      | 6                 | 1            | 1      | 1               | 1            |
| March 2007               | 3                       | 1                 | 0            | 2      | 0               | 0            |
| April 2007               | 6                       | 1                 | 3            | 1      | 0               | 1            |
| May 2007                 | 6                       | 1                 | 3            | 1      | 0               | 1            |
| June 2007                | 0                       | 0                 | 0            | 0      | 0               | 0            |
| TOTALS                   | 46                      | 18                | 12           | 11     | 2               | 3            |