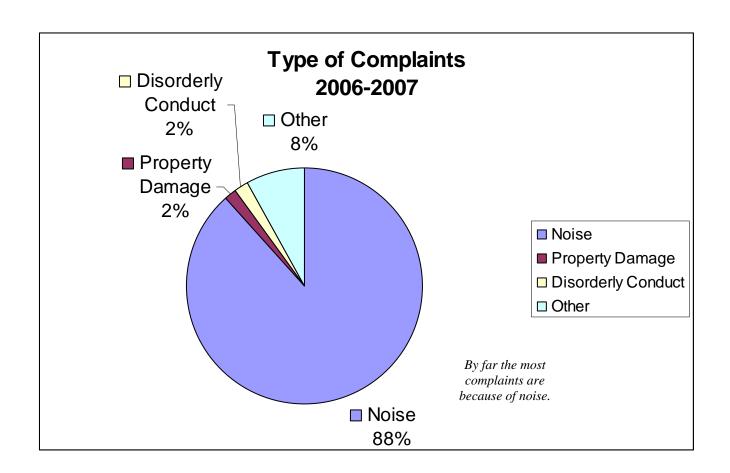

## THE GEORGE WASHINGTON UNIVERSITY WASHINGTON DC

N = 188

Please notice peak on Sunday due to the hours of 12 AM to 3 AM from Saturday night. **N = 188** 

N = 188

N = 188

Noise complaints include loud talking, music and parties originating from inside residence hall rooms, private townhouses and private apartments as well as on public streets and sidewalks.

Property Damage complaints involve any theft of or damage to neighborhood property.

Disorderly complaints include public arguments, use of fireworks, playing ball in the street, suspected marijuana use and harassment.