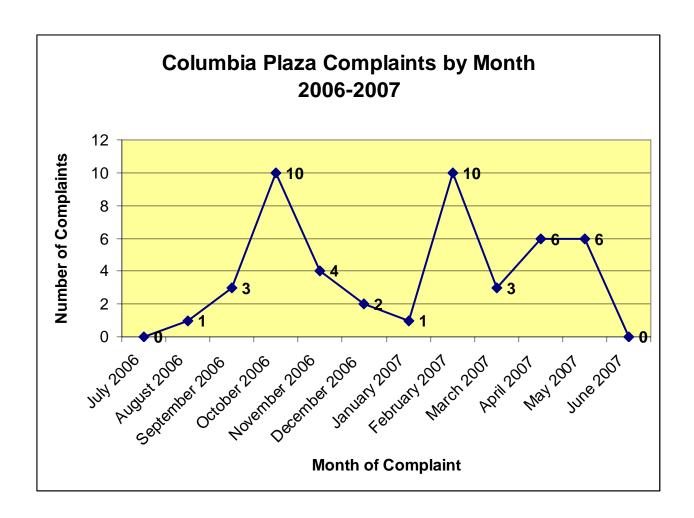

N = 46

| <u>Month</u>             | <b>Total Complaints</b> | <u>Ambassador</u> | <u>Baron</u> | Consul | <u>Diplomat</u> | <u>Envoy</u> |
|--------------------------|-------------------------|-------------------|--------------|--------|-----------------|--------------|
| July 2006                | 0                       | 0                 | 0            | 0      | 0               | 0            |
| August 2006<br>September | 1                       | 0                 | 0            | 1      | 0               | 0            |
| 2006                     | 3                       | 0                 | 2            | 1      | 0               | 0            |
| October 2006<br>November | 10                      | 5                 | 2            | 2      | 1               | 0            |
| 2006<br>December         | 4                       | 2                 | 1            | 1      | 0               | 0            |
| 2006                     | 2                       | 1                 | 0            | 1      | 0               | 0            |
| January 2007             | 1                       | 1                 | 0            | 0      | 0               | 0            |
| February 2007            | 10                      | 6                 | 1            | 1      | 1               | 1            |
| March 2007               | 3                       | 1                 | 0            | 2      | 0               | 0            |
| April 2007               | 6                       | 1                 | 3            | 1      | 0               | 1            |
| May 2007                 | 6                       | 1                 | 3            | 1      | 0               | 1            |
| June 2007                | 0                       | 0                 | 0            | 0      | 0               | 0            |
| TOTALS                   | 46                      | 18                | 12           | 11     | 2               | 3            |