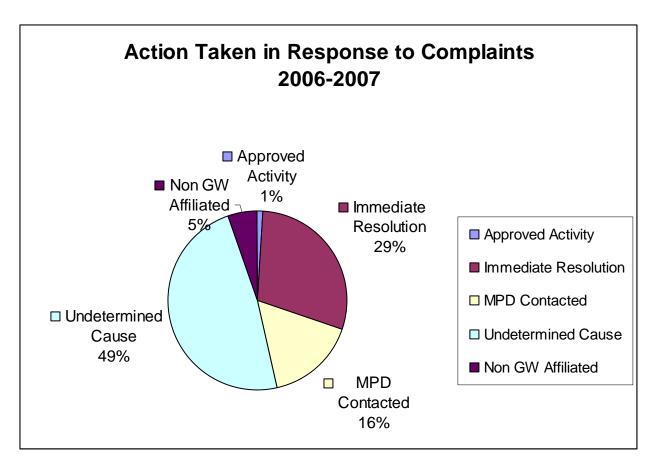

N = 188

\*University officials followed-up with 100% of callers to the community concern line, when valid contact information was provided. Approved Activities include pre-approved activities, for example, construction with a permit.

Immediate Resolution actions are those situations in which UPD responded and was able to halt the offending activities on the scene.

MPD Contacted includes any time in which MPD was contacted by UPD or when UPD was unable to respond because the activity occurred outside of their boundaries.

Undetermined cause includes situations in which UPD responded, but found no activity or evidence of complaint.

*Unable to Contact/Respond* includes UPD response with findings which support the complaint, but in which the offenders are unknown or can't be reached during the response. This does not mean the offenders were not contacted or identified at a later date.

Non GW Affiliated includes situations, in which UPD responded, and the persons involved/situations complained about were not affiliated with The George Washington University.

2005-2006: N=170 2006-2007: N=188