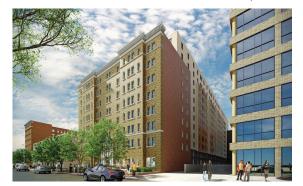

## THE GEORGE SQUARE 77/DISTRICT HOUSE WASHINGTON UNIVERSITY

## **Highlights**

- Icoates student housing in the heart of campus and provides additional beds to replace housing in City Hall which will no longer be available for off-campus undergraduate housing, as committed to under the 2007 Foggy Bottom Campus Plan.
- ۲ This residence hall will include retail space on the ground floor along "Eye" Street, extending the existing "Eye" Street retail corridor. The lower level of the building will feature additional retail venues that are accessible from both H and "Eye" Streets.

- The lower levels of the building will include flexible student space, providing more student lounge/gathering space on campus.
- The residence hall will contain faculty-in-residence style apartments.
- This project will provide approximately 898 beds, an increase of 330 beds compared to the capacity of the existing three buildings in order to offset the loss of beds at City Hall.
- New housing configurations to expand the range of options for campus housing.
- The residence hall will contain three styles of housing:
  - New efficiency doubles with kitchen
  - · Quads similar to Ivory Tower
  - New affinity units that house 16-20 students affiliated with an organization. The units feature multiple bedrooms and a large communal kitchen and common area.