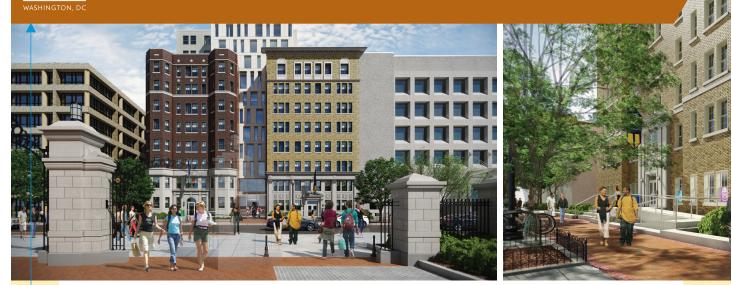

## THE GEORGE SQUARE 77/DISTRICT HOUSE WASHINGTON UNIVERSITY

## **Highlights**

- Icoates student housing in the heart of campus and provides additional beds to replace housing in City Hall which will no longer be available for off-campus undergraduate housing, as committed to under the 2007 Foggy Bottom Campus Plan.
- ۲ This residence hall will include retail space on the ground floor along "Eye" Street, extending the existing "Eye" Street retail corridor. The lower level of the building will feature additional retail venues that are accessible from both H and "Eye" Streets.

- The lower levels of the building will include flexible student space, providing more student lounge/gathering space on campus.
- The residence hall will contain faculty-in-residence style apartments.
- This project will provide approximately 898 beds, an increase of 330 beds compared to the capacity of the existing three buildings in order to offset the loss of beds at City Hall.
- New housing configurations to expand the range of options for campus housing.
- The residence hall will contain three styles of housing:
  - New efficiency doubles with kitchen
  - · Quads similar to Ivory Tower
  - New affinity units that house 16-20 students affiliated with an organization. The units feature multiple bedrooms and a large communal kitchen and common area.