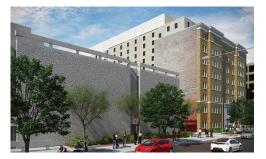

## THE GEORGE SQUARE 77/DISTRICT HOUSE WASHINGTON UNIVERSITY

## **Highlights**

- Icoates student housing in the heart of campus and provides additional beds to replace housing in City Hall which will no longer be available for off-campus undergraduate housing, as committed to under the 2007 Foggy Bottom Campus Plan.
- ۲ This residence hall will include retail space on the ground floor along "Eye" Street, extending the existing "Eye" Street retail corridor. The lower level of the building will feature additional retail venues that are accessible from both H and "Eye" Streets.

- The lower levels of the building will include flexible student space, providing more student lounge/gathering space on campus.
- The residence hall will contain faculty-in-residence style apartments.
- This project will provide approximately 898 beds, an increase of 330 beds compared to the capacity of the existing three buildings in order to offset the loss of beds at City Hall.
- New housing configurations to expand the range of options for campus housing.
- The residence hall will contain three styles of housing:
  - New efficiency doubles with kitchen
  - · Quads similar to Ivory Tower
  - New affinity units that house 16-20 students affiliated with an organization. The units feature multiple bedrooms and a large communal kitchen and common area.